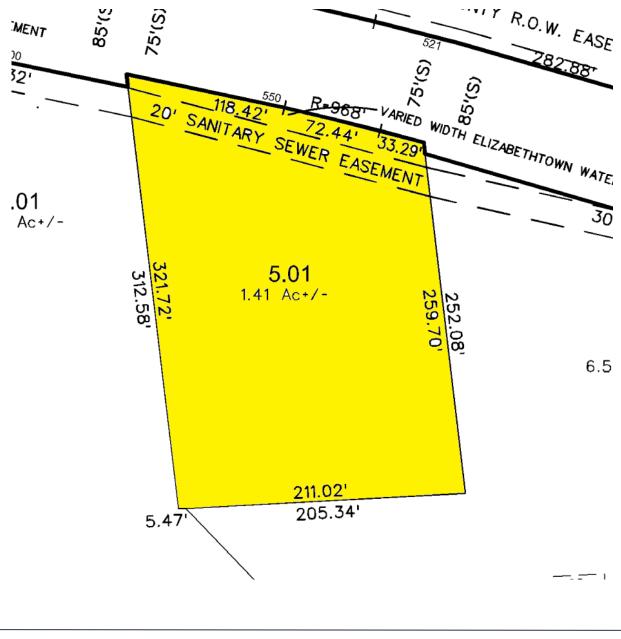

## ±11,510 SF Commercial Building on 1.41 Acres

±11,510 SF

1.41 Acres

Negotiable

**GB** - General Business

±\$30,721.05 (2017)

1 Dock Door, 1 Drive-In

12' Clear

Gas