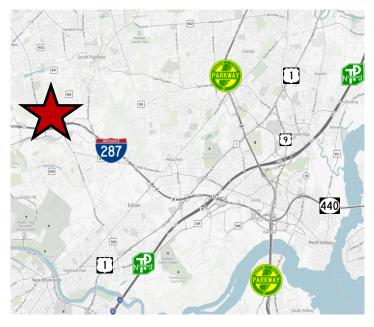

830 Morris Turnpike, Suite 201, Short Hills, NJ 07078 (973) 379-6644 • (973) 379-1616 fax • www.blauberg.com Established in 1932 • Local Expertise | Global Reach 550 Stelton Road

Piscataway, New Jersey

550 Stelton Road

Piscataway, New Jersey