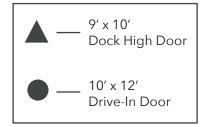

### **PROPERTY HIGHLIGHTS**

- » ±20,000 SF 27,734 SF Available For Sublease
- » Available for Immediate Occupancy
- » Close Proximity to Atlanta's Hartsfield-Jackson International Airport
- » 21′3″ 23′ Clear Height
- » 40′ x 40′ Column Spacing
- » 100% Wet Sprinkler System
- » (8) 9'x10' Dock High Doors
- » (1) 10'x12' Drive-In Door with Concrete Loading Ramp
- » Sublease Term: Through 1/31/2027
- » Sublease Rate: Inquire for Pricing

## **FLOOR PLAN**