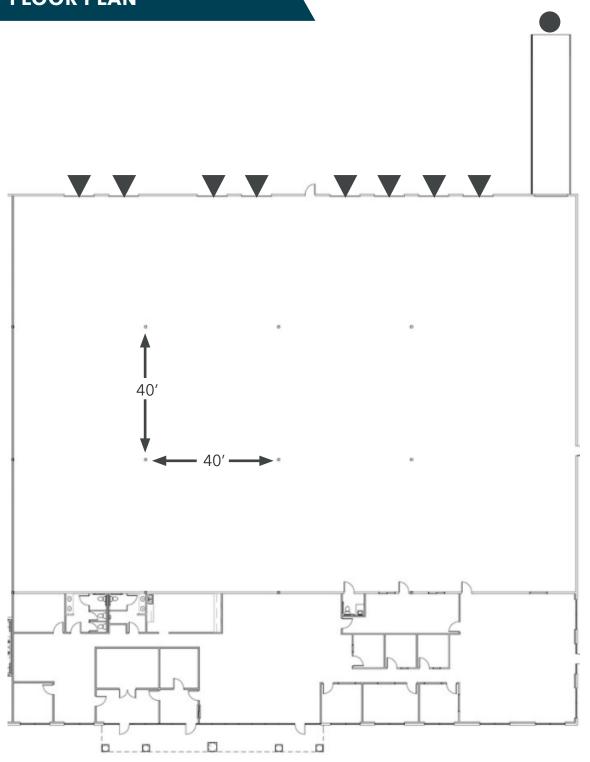

## **FLOOR PLAN**

### **PROPERTY HIGHLIGHTS**

- » ±20,000 SF 27,734 SF Available For Sublease
- » Available for Immediate Occupancy
- » Close Proximity to Atlanta's Hartsfield-Jackson International Airport
- » 21′3″ 23′ Clear Height
- » 40′ x 40′ Column Spacing
- » 100% Wet Sprinkler System
- » (8) 9'x10' Dock High Doors
- » (1) 10'x12' Drive-In Door with Concrete Loading Ramp
- » Sublease Term: Through 1/31/2027
- » Sublease Rate: Inquire for Pricing