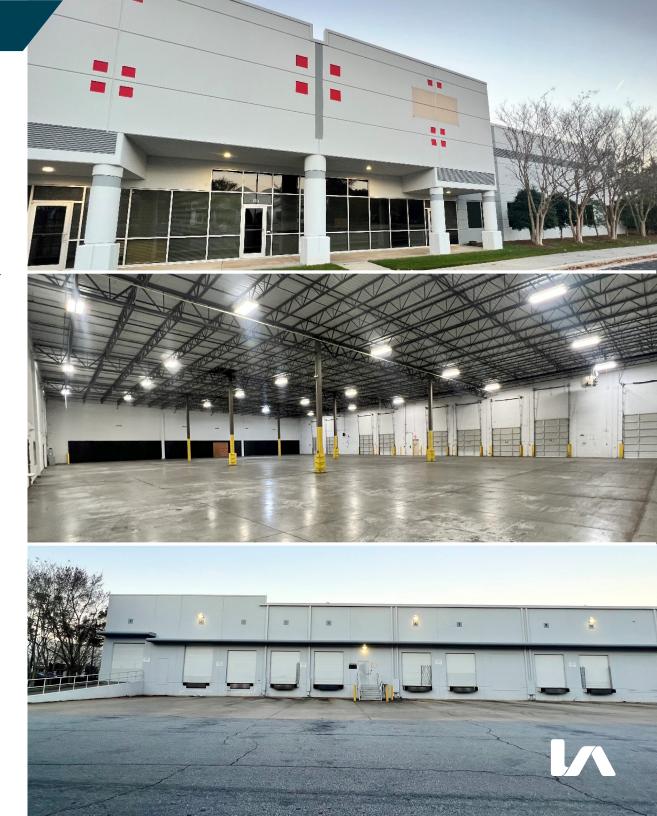

### **PROPERTY HIGHLIGHTS**

- » ±20,000 SF 27,734 SF Available For Sublease
- » Available for Immediate Occupancy
- » Close Proximity to Atlanta's Hartsfield-Jackson International Airport
- » 21′3″ 23′ Clear Height
- » 40′ x 40′ Column Spacing
- » 100% Wet Sprinkler System
- » (8) 9'x10' Dock High Doors
- » (1) 10'x12' Drive-In Door with Concrete Loading Ramp
- » Sublease Term: Through 1/31/2027
- » Sublease Rate: Inquire for Pricing