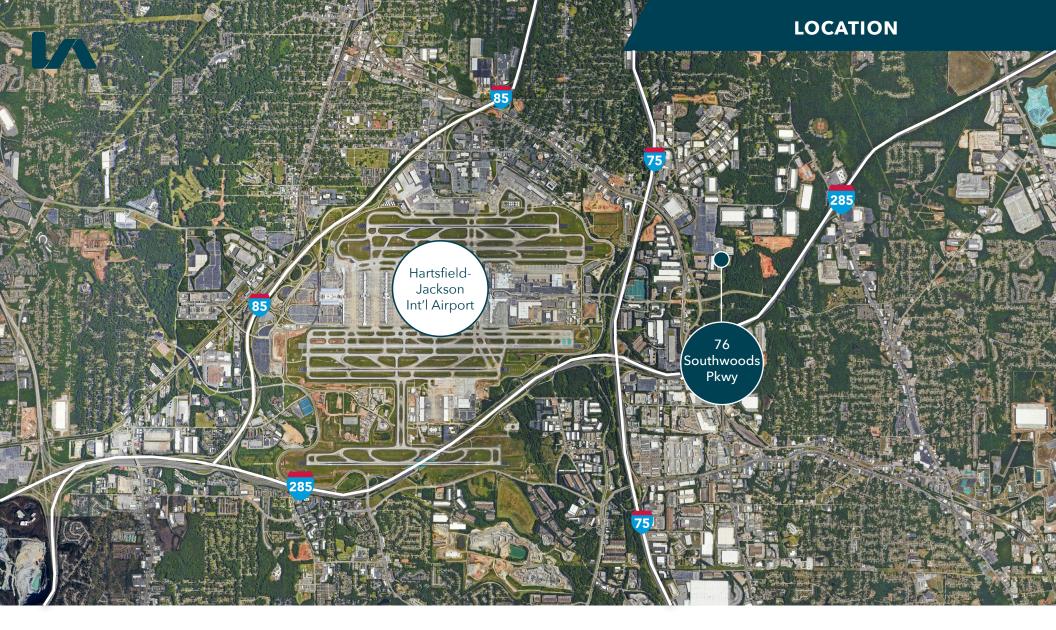

#### **KEY ACCESS POINTS**

I-285 - ±1.1 Miles I-75 - ±1.2 Miles I-85 - ±3.2 Miles

#### **PARCEL HUBS**

USPS Sorting Center - ±1.0 Mile FedEx Ground - ±3.5 Miles

#### **AIRPORTS**

Hartsfield-Jackson Int'l Airport - ±2.9 Miles Fulton County Airport - ±16.8 Miles

#### **PORTS**

Savannah Port - ±243 Miles Charleston Port - ±301 Miles