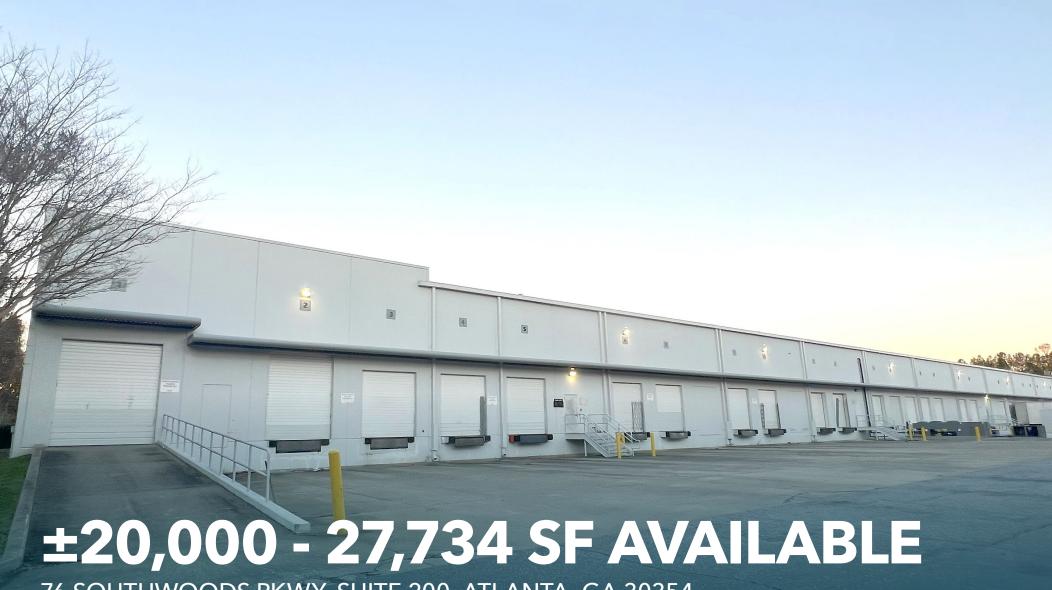

76 SOUTHWOODS PKWY, SUITE 200, ATLANTA, GA 30354

LISTED WITH:

**ASSOCIATES** COMMERCIAL REAL ESTATE SERVICES

**CONTACT:** 

**MATTHEW REYNOLDS** mbreynolds@lee-associates.com tackerman@lee-associates.com 404.442.2835

### **PROPERTY HIGHLIGHTS**

- » ±20,000 SF 27,734 SF Available For Sublease
- » Available for Immediate Occupancy
- » Close Proximity to Atlanta's Hartsfield-Jackson International Airport
- » 21′3″ 23′ Clear Height
- » 40′ x 40′ Column Spacing
- » 100% Wet Sprinkler System
- » (8) 9'x10' Dock High Doors
- » (1) 10'x12' Drive-In Door with Concrete Loading Ramp
- » Sublease Term: Through 1/31/2027
- » Sublease Rate: Inquire for Pricing