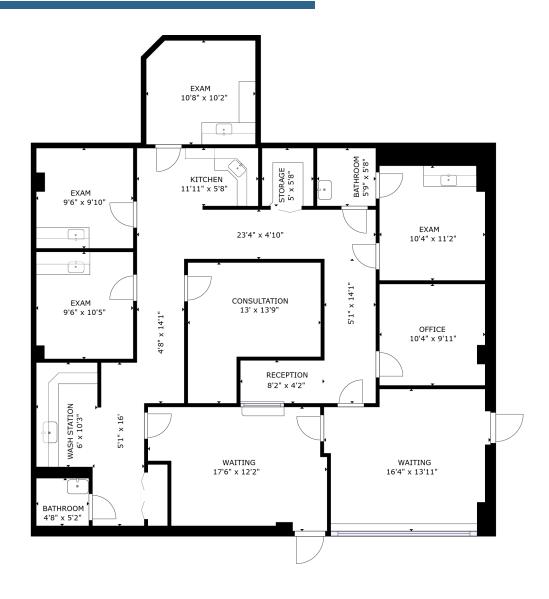

nter

5150 LINTON BOULEVARD | DELRAY BEACH, FL

HRA HEALTHCARE REALTY ADVISORS

medicaloffice.welltower.com

#### **EXECUTIVE SUMMARY**









#### **Location Description**

The property is on the campus of Delray Medical Center located at the southwest corner of the intersection of Linton Boulevard and Military Trail in Delray Beach in Palm Beach County.

#### **Property Highlights**

- On Campus of Delray Medical Center
- Highly visible location at the intersection of Linton Boulevard and Military Trail
- On site property management









#### **LEASE SPACES**

## welltower



#### Available Spaces

Size (SF) Suite

| A1  | 1,716 SF         |
|-----|------------------|
| 405 | 1,591 SF         |
| 410 | 1,409 - 8,323 SF |
| 420 | 2,839 - 8,323 SF |
| 440 | 4,075 - 8,323 SF |









Α1

1,716 RSF





### welltower





405

1,591 RSF





## welltower



410

1,409 RSF





## welltower





420

2,839 RSF





## welltower





440

4,075 RSF





### **COMMON AREA PHOTOS**

## welltower













#### **DEMOGRAPHICS MAP & REPORT**

### welltower

| Population           | 1 Mile | 3 Miles | 5 Miles |
|----------------------|--------|---------|---------|
| Total Population     | 12,537 | 85,006  | 191,332 |
| Average Age          | 57.2   | 58.2    | 55.7    |
| Average Age (Male)   | 56.5   | 57.4    | 55.1    |
| Average Age (Female) | 58.8   | 58.9    | 56.4    |

| Households & Income | 1 Mile    | 3 Miles   | 5 Miles   |
|---------------------|-----------|-----------|-----------|
| Total Households    | 6,762     | 43,419    | 91,103    |
| # of Persons per