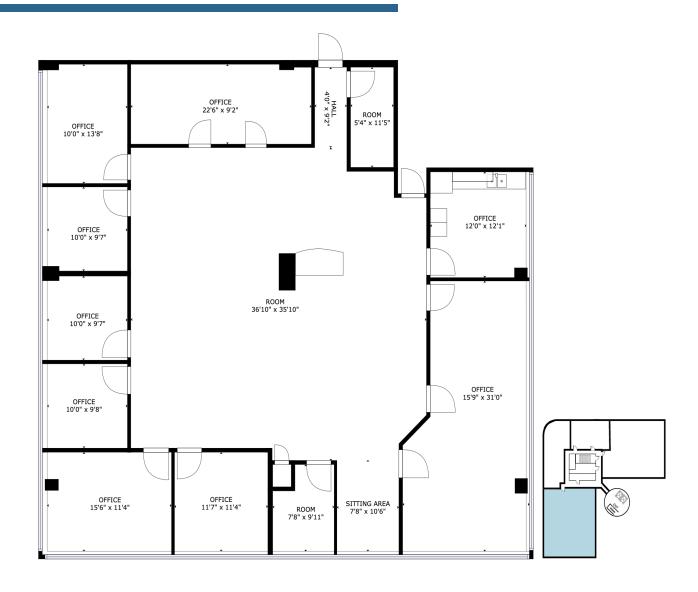

#### Available Spaces

Size (SF) Suite

| A1  | 1,716 SF         |
|-----|------------------|
| 405 | 1,591 SF         |
| 410 | 1,409 - 8,323 SF |
| 420 | 2,839 - 8,323 SF |
| 440 | 4,075 - 8,323 SF |

Α1

1,716 RSF