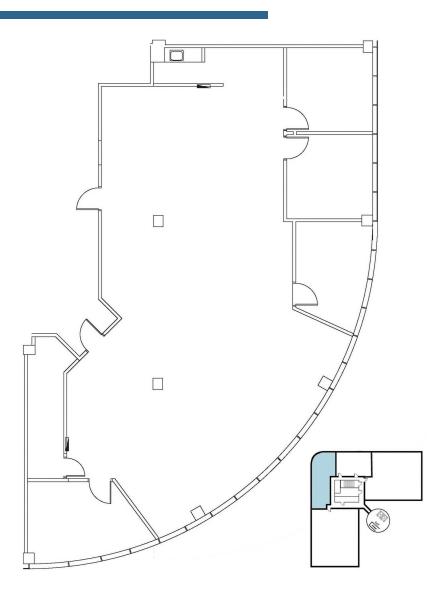

#### Available Spaces

Size (SF) Suite

| A1  | 1,716 SF         |
|-----|------------------|
| 405 | 1,591 SF         |
| 410 | 1,409 - 8,323 SF |
| 420 | 2,839 - 8,323 SF |
| 440 | 4,075 - 8,323 SF |

Α1

1,716 RSF

## welltower

410

1,409 RSF