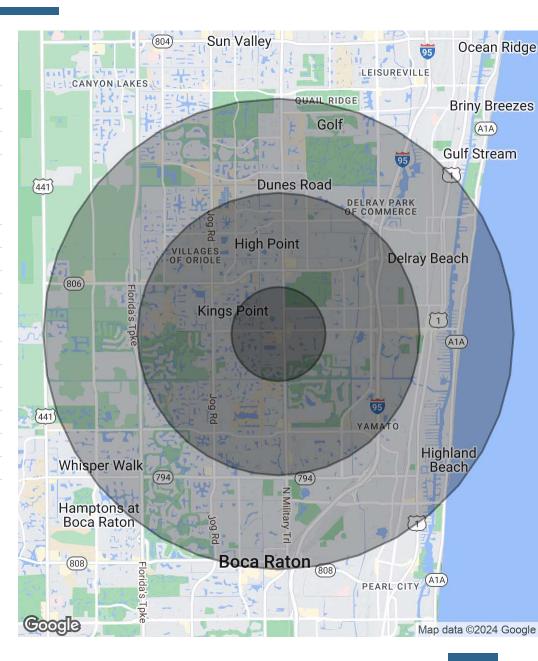

#### **DEMOGRAPHICS MAP & REPORT**

### welltower

| Population           | 1 Mile | 3 Miles | 5 Miles |
|----------------------|--------|---------|---------|
| Total Population     | 12,537 | 85,006  | 191,332 |
| Average Age          | 57.2   | 58.2    | 55.7    |
| Average Age (Male)   | 56.5   | 57.4    | 55.1    |
| Average Age (Female) | 58.8   | 58.9    | 56.4    |

| Households & Income | 1 Mile    | 3 Miles   | 5 Miles   |
|---------------------|-----------|-----------|-----------|
| Total Households    | 6,762     | 43,419    | 91,103    |
| # of Persons per HH | 1.9       | 2.0       | 2.1       |
| Average HH Income   | \$63,250  | \$74,421  | \$87,722  |
| Average House Value | \$260,975 | \$243,029 | \$335,261 |

| Race              | 1 Mile | 3 Miles | 5 Miles |
|-------------------|--------|---------|---------|
| % White           | 83.8%  | 81.7%   | 83.3%   |
| % Black           | 8.1%   | 11.2%   | 11.2%   |
| % Asian           | 2.1%   | 2.2%    | 1.9%    |
| % Hawaiian        | 0.0%   | 0.0%    | 0.1%    |
| % American Indian | 0.4%   | 0.1%    | 0.2%    |
| % Other           | 4.5%   | 3.6%    | 2.6%    |
|                   |        |         |         |