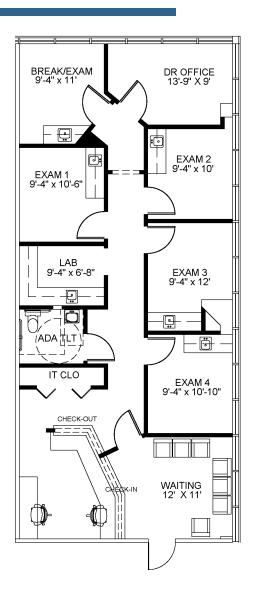

EACH, FL

HRA HEALTHCARE REALTY ADVISORS

medicaloffice.welltower.com

#### **EXECUTIVE SUMMARY**









#### **Location Description**

The property is on the campus of Delray Medical Center located at the southwest corner of the intersection of Linton Boulevard and Military Trail in Delray Beach in Palm Beach County.

#### **Property Highlights**

- On Campus of Delray Medical Center
- Highly visible location at the intersection of Linton Boulevard and Military Trail
- On site property management









#### **LEASE SPACES**

## welltower



#### Available Spaces

Size (SF) Suite

| A1  | 1,716 SF         |
|-----|------------------|
| 405 | 1,591 SF         |
| 410 | 1,409 - 8,323 SF |
| 420 | 2,839 - 8,323 SF |
| 440 | 4,075 - 8,323 SF |









Α1

1,716 RSF





### welltower





405

1,591 RSF





## welltower



410

1,409 RSF





## welltower





420

2,839 RSF





## welltower





440

4,075 RSF





### **COMMON AREA PHOTOS**

## welltower













#### **DEMOGRAPHICS MAP & REPORT**

### welltower

| Population           | 1 Mile | 3 Miles | 5 Miles |
|----------------------|--------|---------|---------|
| Total Population     | 12,537 | 85,006  | 191,332 |
| Average Age          | 57.2   | 58.2    | 55.7    |
| Average Age (Male)   | 56.5   | 57.4    | 55.1    |
| Average Age (Female) | 58.8   | 58.9    | 56.4    |

| Households & Income | 1 Mile    | 3 Miles   | 5 Miles   |
|---------------------|-----------|-----------|-----------|
| Total Households    | 6,762     | 43,419    | 91,103    |
| # of Persons per HH | 1.9       | 2.0       | 2.1