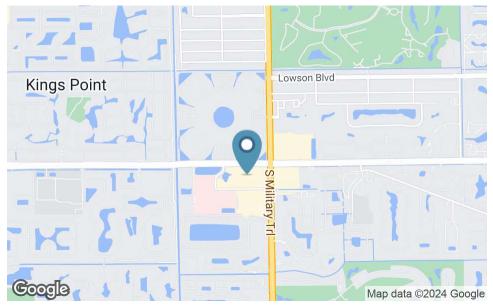

#### **DEMOGRAPHICS MAP & REPORT**

### welltower

| Population           | 1 Mile | 3 Miles | 5 Miles |
|----------------------|--------|---------|---------|
| Total Population     | 12,537 | 85,006  | 191,332 |
| Average Age          | 57.2   | 58.2    | 55.7    |
| Average Age (Male)   | 56.5   | 57.4    | 55.1    |
| Average Age (Female) | 58.8   | 58.9    | 56.4    |

| Households & Income | 1 Mile    | 3 Miles   | 5 Miles   |
|---------------------|-----------|-----------|-----------|
| Total Households    | 6,762     | 43,419    | 91,103    |
| # of Persons per HH | 1.9       | 2.0       | 2.1       |
| Average HH Income   | \$63,250  | \$74,421  | \$87,722  |
| Average House Value | \$260,975 | \$243,029 | \$335,261 |

| Race              | 1 Mile | 3 Miles | 5 Miles |
|-------------------|--------|---------|---------|
| % White           | 83.8%  | 81.7%   | 83.3%   |
| % Black           | 8.1%   | 11.2%   | 11.2%   |
| % Asian           | 2.1%   | 2.2%    | 1.9%    |
| % Hawaiian        | 0.0%   | 0.0%    | 0.1%    |
| % American Indian | 0.4%   | 0.1%    | 0.2%    |
| % Other           | 4.5%   | 3.6%    | 2.6%    |
|                   |        |         |         |