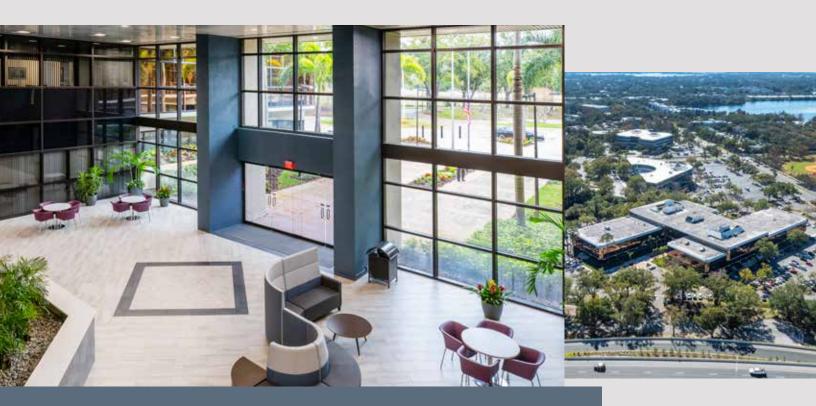

## About Maitland Forum

Four-story, premier Class B+ office building totaling 266,964 SF with aggressive and flexible rental rates available.

## **PROPERTY HIGHLIGHTS**

Fully equipped on-site fitness center

Opportunity for building and monument signage

Recent upgrades to the common area conference center and lobby

On–site property management and security services