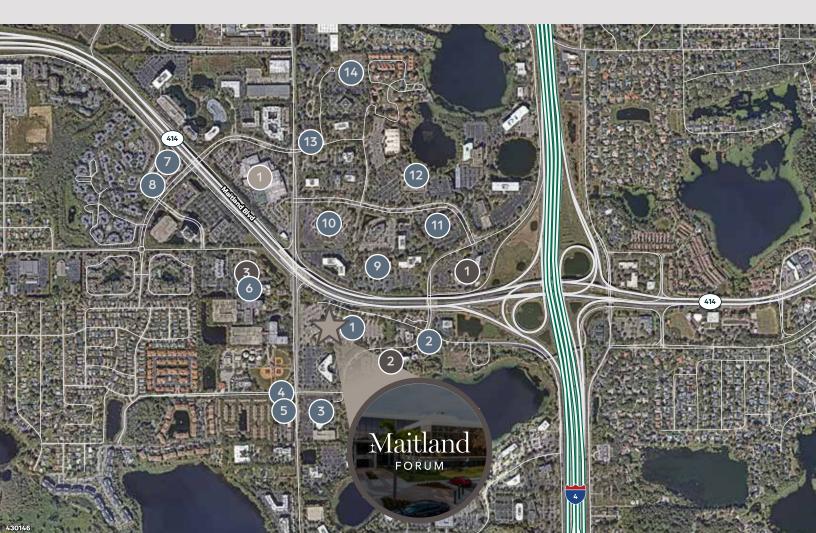

## Location

Maitland Forum is conveniently located less than one mile from I–4 with easy access to Downtown Orlando. It has close proximity to business hotels, restaurants, retail shops, RDV Sportsplex and upscale neighborhoods.

#### RESTAURANTS

- 1 Nature's Table
- 2 Applebee's Grill + Bar
- 3 New York Deli
- Curry Bowl Orlando
- 5 Good Times Bar & Grill
- The Bistro
- 7 Chick-fil-A

- 8 Wendy's
- Maitland Cafe
- 🔟 Wraps Delight Cafe
  - Greenhouse Cafe
  - 12 New York Deli
  - 13 Subway
- 🔞 New York Deli

#### HOTELS

- Sheraton Orlando North Hotel
- 2 Homewood Suites by Hilton
- 3 Courtyard by Marriott

#### FITNESS

🔰 Genesis Health Club