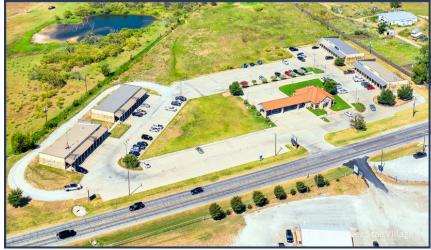

### **PROPERTY OVERVIEW:**

Silver Star Village in Brock, Texas, offers an ideal retail location with excellent visibility and easy access at 1110 - 1140 FM 1189. This center is well-positioned to attract both local shoppers and visitors from the surrounding areas, benefiting from the area's growing community and the steady flow of traffic along major highways including I-20, Texas 281, and Texas 180.

## **PROPERTY HIGHLIGHTS:**

- → Ample Parking
- → Prominent Pylon Signage
- → Outstanding Visibility