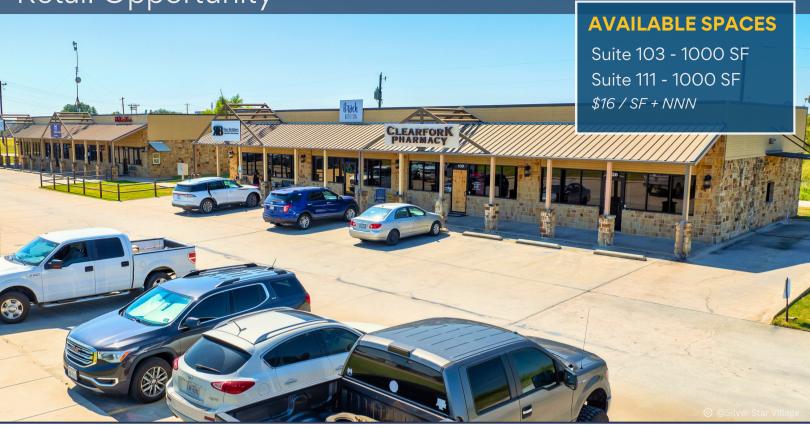

Casey Borgers | 817-813-5637 | cborgers@dominuscommercial.com





### **PROPERTY OVERVIEW:**

Silver Star Village in Brock, Texas, offers an ideal retail location with excellent visibility and easy access at 1110 - 1140 FM 1189. This center is well-positioned to attract both local shoppers and visitors from the surrounding areas, benefiting from the area's growing community and the steady flow of traffic along major highways including I-20, Texas 281, and Texas 180.

**TOTAL SF:** 16,000 SF

#### **SUITES AVAILABLE:**

Suite 103: 1000 SFSuite 111: 1000 SF

## **PROPERTY HIGHLIGHTS:**

- → Ample Parking
- → Prominent Pylon Signage
- → Outstanding Visibility

# For Lease

# Silver Star Village

Retail Opportunity

1110 - 1140 FM 1189, Millsap, TX 76066







## **DEMOGRAPHICS (5 MILE RADIUS)**



Average Household Income: \$89,659



Median Home Value: \$89,659



Population: 6082



Median Age: 41.1

Dominus Commercial || 214.941.9500 600 E Las Colinas Blvd, #130 || Irving, TX 75039



Dominus Commercial || 817.242.2361 909 W. Magnolia Ave, #2 || Fort Worth, TX 76104

My Information About Brokerage Services

This document has been prepared by Dominus Commercial, Inc for advertising and general information only. Dominus Commercial makes no guarantees, representations or warranties of any kind, expressed or implied, regarding the information including, but not limited to, warranties of content, accuracy and reliability. Any interested party should undertake their own inquiries as to the accuracy of the information. Dominus Commercial excl