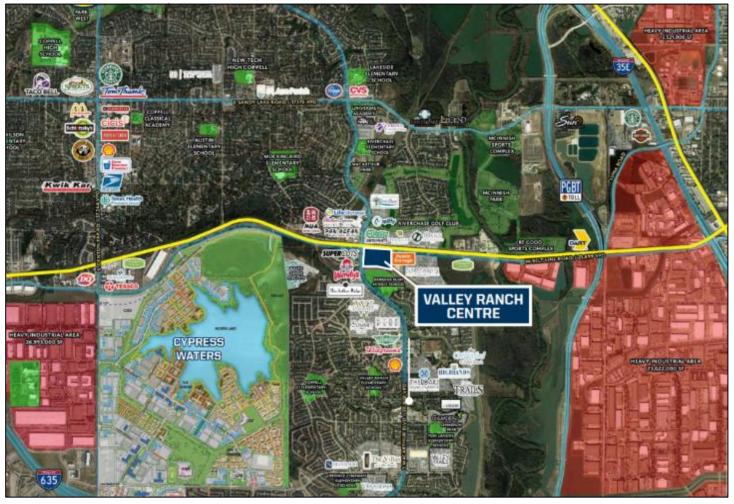

## Valley Ranch Centre - Coppell (North Dallas), TX

820 S Macarthur Blvd, Coppell, TX

- NEW OWNER, NEW TENANTS, AND NEW RENOVATIONS!!
- Junior Anchor Space: Combine for up to 5,700 sf Endcap (former restaurant)
- > Shop Spaces: 4,000 endcap (restaurant); 1,700 sf; 2,500 sf; 1050 sf (hair salon); 1,600 sf; 2,300 sf
- Outparcel space available: 1,225 sf
- Renovation: full modernization including façade, parking lot, landscaping painting, LED lighting,
- > Strategically located: High traffic intersection with combined traffic counts of 50,000 vpd
- ➤ **High Growth Area:** 1.5 miles from Cypress Waters, a massive 1,000 acre, \$3.5bn masterplanned mixuse community with 6.5m SF of office, 10,000 residential units
- > Great Leasing Momentum: 81K SF of new leases
- o **NEW** Club 4 Fitness open with 60,000 visitors per month!
  - o **NEW** Dollar Tree open!
  - o **NEW** AutoZone building out and opening soon!
- Strong Demographics: Ideal: Dallasneighborhood location surrounded by desirable demographics:
  - o **High incomes** and education with \$140,000 averageincome in 3- mile
  - Significant population density of over 215,000 in 5-mile radius