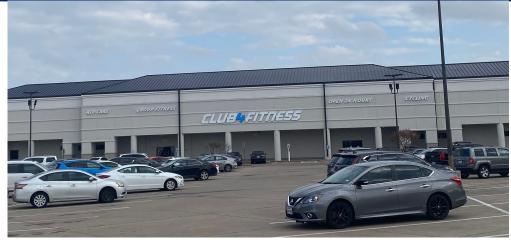

## Valley Ranch Centre - Coppell (North Dallas), TX

820 S Macarthur Blvd, Coppell, TX

- NEW OWNER, NEW TENANTS, AND NEW RENOVATIONS!!
- Junior Anchor Space: Combine for up to 5,700 sf Endcap (former restaurant)
- > Shop Spaces: 4,000 endcap (restaurant); 1,700 sf; 2,500 sf; 1050 sf (hair salon); 1,600 sf; 2,300 sf
- Outparcel space available: 1,225 sf
- Renovation: full modernization including façade, parking lot, landscaping painting, LED lighting,
- > Strategically located: High traffic intersection with combined traffic counts of 50,000 vpd
- ➤ **High Growth Area:** 1.5 miles from Cypress Waters, a massive 1,000 acre, \$3.5bn masterplanned mixuse community with 6.5m SF of office, 10,000 residential units
- > Great Leasing Momentum: 81K SF of new leases
- o **NEW** Club 4 Fitness open with 60,000 visitors per month!
  - o **NEW** Dollar Tree open!
  - o **NEW** AutoZone building out and opening soon!
- Strong Demographics: Ideal: Dallasneighborhood location surrounded by desirable demographics:
  - o **High incomes** and education with \$140,000 averageincome in 3- mile
  - Significant population density of over 215,000 in 5-mile radius