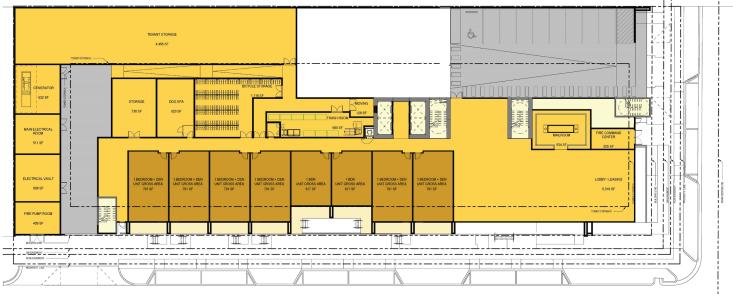

ing ratio of 1.0003 spaces per unit, ensuring ample parking availability.
- » Total Units: 289 well-designed units.
- » Rentable Area: 257,659 square feet of high-value rentable space.
- » 30 levels of contemporary living, ensuring a stylish and comfortable environment.
- » Potential for strategic parking reduction to optimize space and reduce costs.

## Asking Price: \$10,890,000





## Demographics

|                  | 1 Mile    | 3 Miles   | 5 Miles   |
|------------------|-----------|-----------|-----------|
| Population       | 29,358    | 157,244   | 131,523   |
| Households       | 15,078    | 72,269    | 131,523   |
| Ave. HH Income   | \$96,574  | \$107,329 | \$97,526  |
| Ave. House Value | \$547,271 | \$576,200 | \$505,023 |

# SITE PLAN - GROUND LEVEL



## **GROUND LEVEL**





4

## SITE **PLAN**

**LEVEL 5.5** 



#### TOWER LEVEL



# SITE PLAN

#### **AREA/ PARKING CHART**

|                               |                     |                                 |                                      |                 | BO                                    | MA 2010 Multi Unit Reside | ntial (Met      | hod A)        |                      |                |       |                       |                   |                    |                                |
|-------------------------------|---------------------|---------------------------------|--------------------------------------|-----------------|---------------------------------------|---------------------------|-----------------|---------------|----------------------|----------------|-------|---