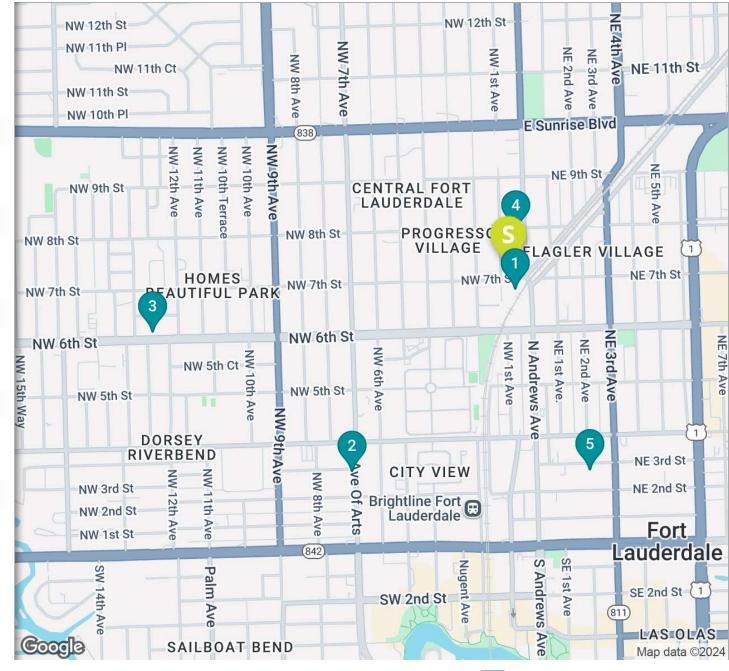

## ICON 0706 Site to Build 289 Units - Pending Site Plan 706 NW 1st Ave, Fort Lauderdale, FL 33311 1.085 Total Acres

## Asking Price: \$10,890,000