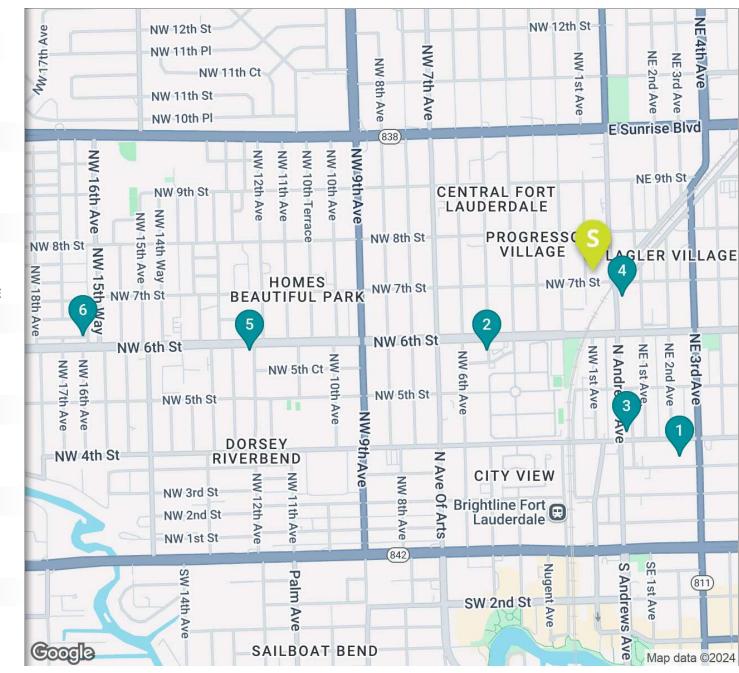

Under Construction 16 Approved Projects 17 Projects Under Review 18 Recently Completed 19

ICON 0706 706 NW 1st Ave, Fort Lauderdale, FL 3331

# APPROVED **PROJECTS**

ICON 0706 706 NW 1st Ave Fort Lauderdale, FL 33311

**4 NW 7TH** 4 NW 7th Fort Lauderdale, FL 33311

HOTEL D'ARTS 301 NW 7th Ave Fort Lauderdale, FL 33311

**1223 NW 6TH ST** Fort Lauderdale, FL 33311

# PROJECTS UNDER REVIEW

#### **ICON 0706** 706 NW 1st Ave

Fort Lauderdale, FL 33311