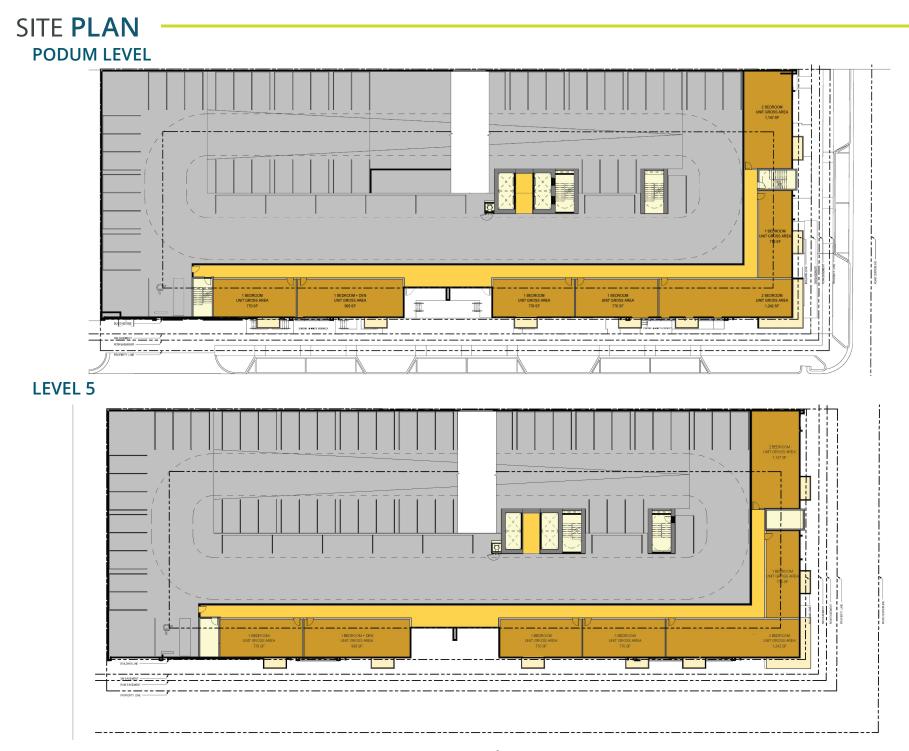

g ratio of 1.0003 spaces per unit, ensuring ample parking availability.
- » Total Units: 289 well-designed units.
- » Rentable Area: 257,659 square feet of high-value rentable space.
- » 30 levels of contemporary living, ensuring a stylish and comfortable environment.
- » Potential for strategic parking reduction to optimize space and reduce costs.

## Asking Price: \$10,890,000





## Demographics

|                  | 1 Mile    | 3 Miles   | 5 Miles   |
|------------------|-----------|-----------|-----------|
| Population       | 29,358    | 157,244   | 131,523   |
| Households       | 15,078    | 72,269    | 131,523   |
| Ave. HH Income   | \$96,574  | \$107,329 | \$97,526  |
| Ave. House Value | \$547,271 | \$576,200 | \$505,023 |

# SITE PLAN - GROUND LEVEL



## **GROUND LEVEL**





4

## SITE **PLAN**

**LEVEL 5.5** 



#### TOWER LEVEL



# SITE PLAN

#### **AREA/ PARKING CHART**

|                               |                     |                                 |                                      |                 | BO                                    | MA 2010 Multi Unit Reside | ntial (Met      | hod A)        |                      |                |       |                       |                   |                    |                                |
|-------------------------------|---------------------|---------------------------------|--------------------------------------|-----------------|---------------------------------------|---------------------------|-----------------|---------------|----------------------|----------------|-------|-----