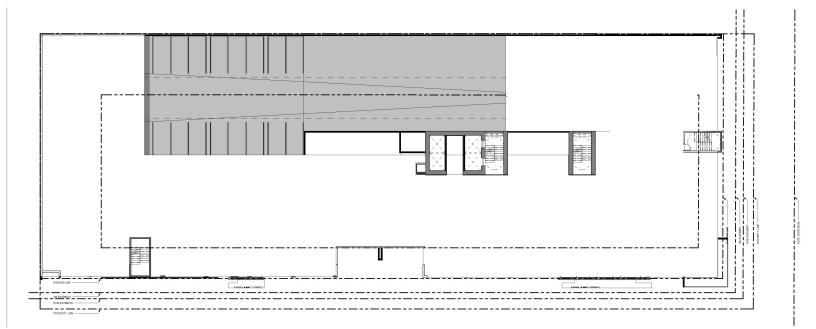

rooms
- » Generous parking ratio of 1.0003 spaces per unit, ensuring ample parking availability.
- » Total Units: 289 well-designed units.
- » Rentable Area: 257,659 square feet of high-value rentable space.
- » 30 levels of contemporary living, ensuring a stylish and comfortable environment.
- » Potential for strategic parking reduction to optimize space and reduce costs.

## Asking Price: \$10,890,000





## Demographics

|                  | 1 Mile    | 3 Miles   | 5 Miles   |
|------------------|-----------|-----------|-----------|
| Population       | 29,358    | 157,244   | 131,523   |
| Households       | 15,078    | 72,269    | 131,523   |
| Ave. HH Income   | \$96,574  | \$107,329 | \$97,526  |
| Ave. House Value | \$547,271 | \$576,200 | \$505,023 |

# SITE PLAN - GROUND LEVEL



## **GROUND LEVEL**





4

## SITE **PLAN**

**LEVEL 5.5** 



#### TOWER LEVEL



# SITE PLAN

#### **AREA/ PARKING CHART**

|                               |                     |                                 |                                      |                 | BO                                    | MA 2010 Multi Unit Reside | ntial (Met      | hod A)        |                      |                |       |                       |                   |                    |                                |
|-------------------------------|---------------------|---------------------------------|--------------------------------------|-----------------|---------------------------------------|---------------------------|-----------------|---------------|----------------------|-----