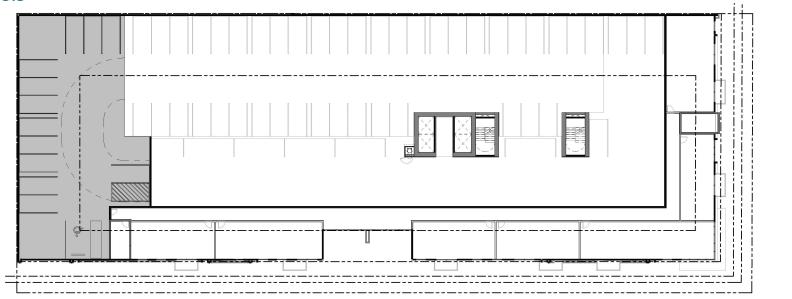

ring ample parking availability.
- » Total Units: 289 well-designed units.
- » Rentable Area: 257,659 square feet of high-value rentable space.
- » 30 levels of contemporary living, ensuring a stylish and comfortable environment.
- » Potential for strategic parking reduction to optimize space and reduce costs.

## Asking Price: \$10,890,000





## Demographics

|                  | 1 Mile    | 3 Miles   | 5 Miles   |
|------------------|-----------|-----------|-----------|
| Population       | 29,358    | 157,244   | 131,523   |
| Households       | 15,078    | 72,269    | 131,523   |
| Ave. HH Income   | \$96,574  | \$107,329 | \$97,526  |
| Ave. House Value | \$547,271 | \$576,200 | \$505,023 |

# SITE PLAN - GROUND LEVEL



## **GROUND LEVEL**





4

## SITE **PLAN**

**LEVEL 5.5** 



#### TOWER LEVEL



# SITE PLAN

#### **AREA/ PARKING CHART**

|                               |                     |                                 |                                      |                 | BO                                    | MA 2010 Multi Unit Reside | ntial (Met      | hod A)        |                      |                |       |                       |                   |                    |                                |
|-------------------------------|---------------------|---------------------------------|--------------------------------------|-----------------|---------------------------------------|---------------------------|-----------------|---------------|----------------------|----------------|-------|-----------------------|-------------------|