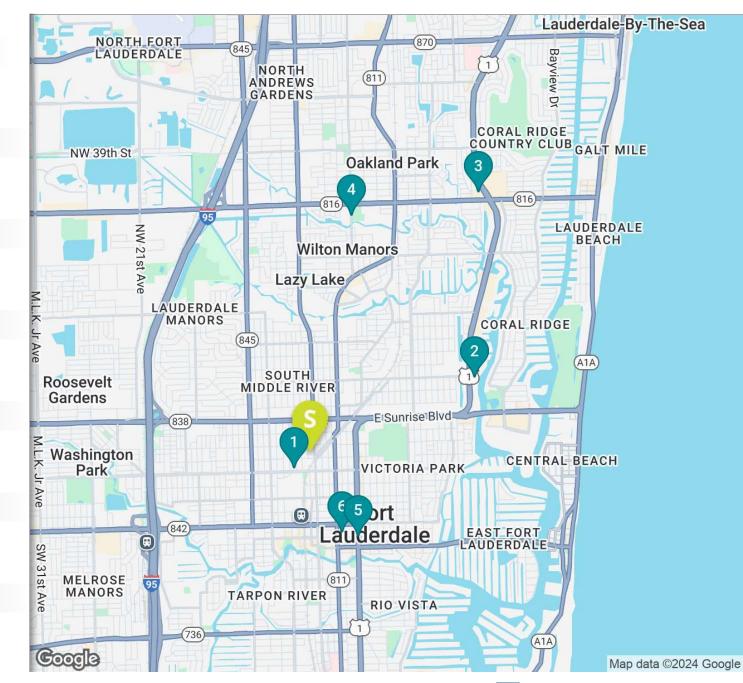

## ICON 0706 Site to Build 289 Units - Pending Site Plan 706 NW 1st Ave, Fort Lauderdale, FL 33311 1.085 Total Acres

Under Construction 16 Approved Projects 17 Projects Under Review 18 Recently Completed 19

ICON 0706 706 NW 1st Ave, Fort Lauderdale, FL 3331