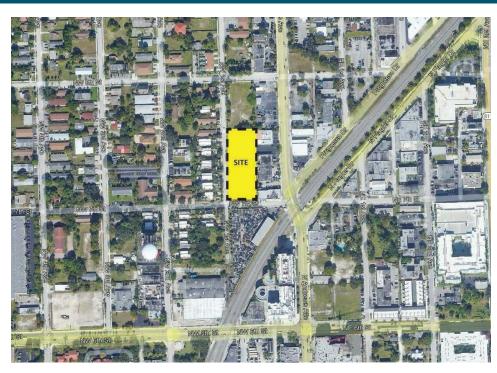

## ICON 0706 Site to Build 289 Units - Pending Site Plan 706 NW 1st Ave, Fort Lauderdale, FL 33311 1.085 Total Acres