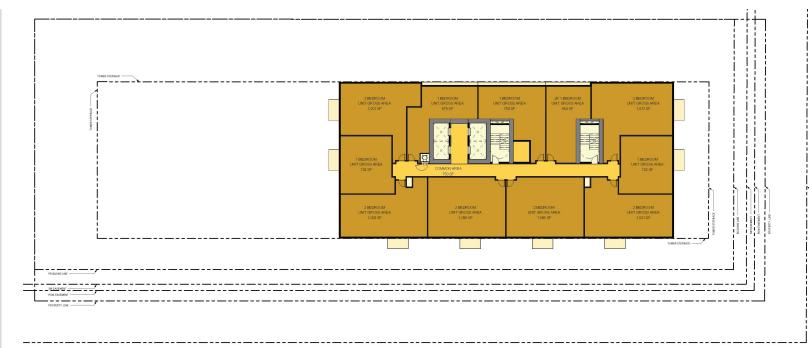

vailability.
- » Total Units: 289 well-designed units.
- » Rentable Area: 257,659 square feet of high-value rentable space.
- » 30 levels of contemporary living, ensuring a stylish and comfortable environment.
- » Potential for strategic parking reduction to optimize space and reduce costs.

## Asking Price: \$10,890,000





## Demographics

|                  | 1 Mile    | 3 Miles   | 5 Miles   |
|------------------|-----------|-----------|-----------|
| Population       | 29,358    | 157,244   | 131,523   |
| Households       | 15,078    | 72,269    | 131,523   |
| Ave. HH Income   | \$96,574  | \$107,329 | \$97,526  |
| Ave. House Value | \$547,271 | \$576,200 | \$505,023 |

# SITE PLAN - GROUND LEVEL



## **GROUND LEVEL**





4

## SITE **PLAN**

**LEVEL 5.5** 



#### TOWER LEVEL



# SITE PLAN

#### **AREA/ PARKING CHART**

|                               |                     |                                 |                                      |                 | BO                                    | MA 2010 Multi Unit Reside | ntial (Met      | hod A)        |                      |                |       |                       |                   |                    |                                |
|-------------------------------|---------------------|---------------------------------|--------------------------------------|-----------------|---------------------------------------|---------------------------|-----------------|---------------|----------------------|----------------|-------|-----------------------|-------------------|--------------------