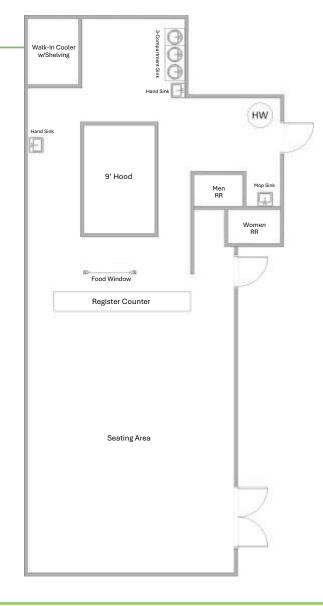

#### AVAILABLE:

±2,035 SF Retail Space in ±6,373 SF Strip Center

#### FEATURES:

- End Cap Space with Monument Signage Available
- 2<sup>nd</sup> Gen. Restaurant Space with Limited Seating
- Ideal for Take-Out, Catering, Cloud Kitchen, or Bakery
- Close Proximity to SDSU and Centrally Located
- Center is Shared with Epic Wings 'n Things

#### LEASE RATE:

Call Listing Office For Pricing

\* Floor Plan is not to scale; for reference purposes only.