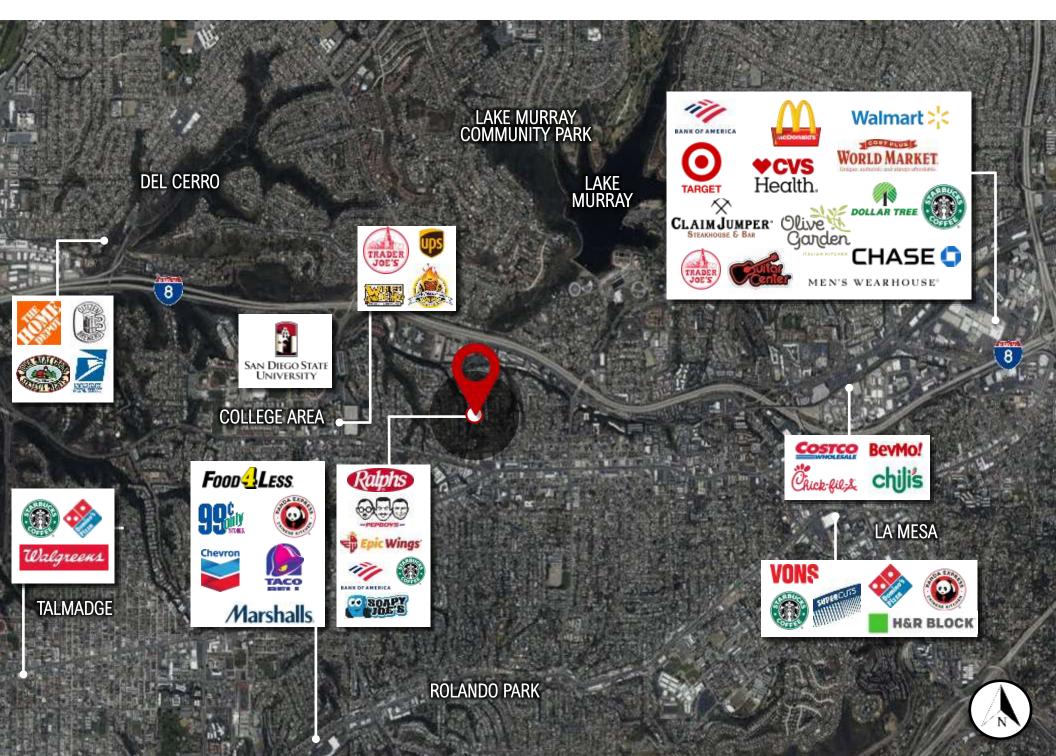

Restaurant Space with Limited Seating
- Ideal for Take-Out, Catering, Cloud Kitchen, or Bakery
- Close Proximity to SDSU and Centrally Located
- Center is Shared with Epic Wings 'n Things

#### LEASE RATE:

Call Listing Office For Pricing



\* Floor Plan is not to scale; for reference purposes only.

#### HANNAH CHEADLE

Sales & Leasing Associate (619) 940-4811 Hannah@PacificCoastCommercial.com Lic. 02169277

#### MARTIN F. ALFARO

Associate Vice President (858) 598-2890 Martin@PacificCoastCommercial.com Lic. 01230078





The information contained herein has been given to us by the owner of the property or other sources we deem reliable, we have no reason to doubt its accuracy, but we do not guarantee it. All information should be verified prior to transaction.

## **NEARBY AMENITIES**





### **PROPERTY PHOTOS**









HANNAH CHEADLE Sales & Leasing Associate (619) 940-4811 Hannah@PacificCoastCommercial.com Lic. 02169277 MARTIN F. ALFARO Associate Vice President (858) 598-2890 Martin@PacificCoastCommercial.com Lic. 01230078



(619) 469-3600 | 10721 Treena St., Ste 200, San Diego, CA 92131 | www.PacificCoastCommercial.com | Lic. 01209930

The information contained herein has been given to us by the owner of the property or other sources we deem reliable, we have no reason to doubt its accuracy, but we do not guarantee it. All information should be verified prior to transaction.

## **CONTACT INFORMATION**

HANNAH CHEADLE

Sales & Leasing Associate (619) 940-4811 Hannah@PacificCoastCommercial.com Lic. 02169277

MARTIN F. ALFARO Associate Vice President (858) 598-2890 M