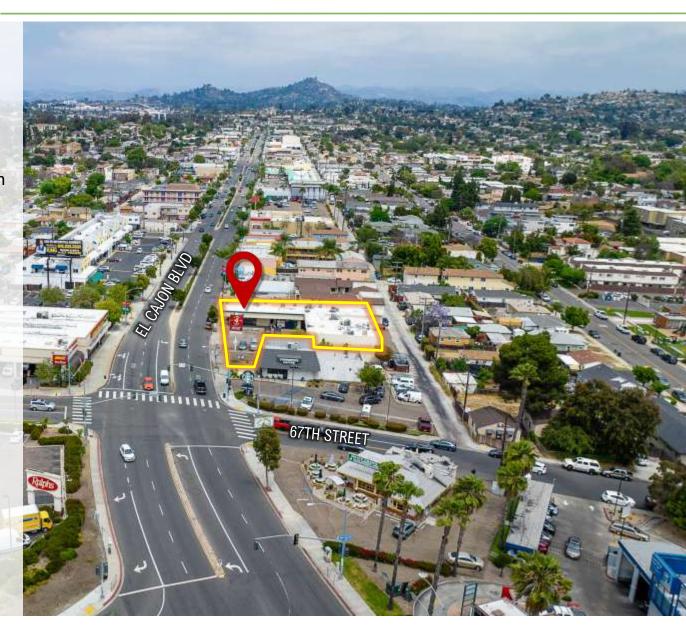

#### ADDRESS:

6729 El Cajon Blvd., San Diego, CA 92115

#### AVAILABLE:

±2,035 SF Retail Space in ±6,373 SF Strip Center

#### FEATURES:

- End Cap Space with Monument Signage Available
- 2<sup>nd</sup> Gen. Restaurant Space with Limited Seating
- Ideal for Take-Out, Catering, Cloud Kitchen, or Bakery
- Close Proximity to SDSU and Centrally Located
- Center is Shared with Epic Wings 'n Things