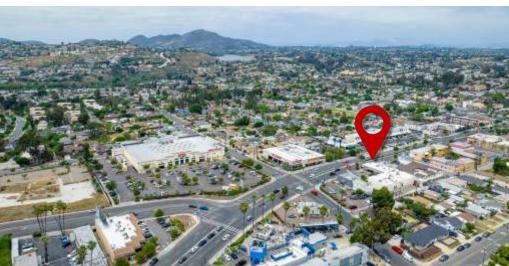

## **PROPERTY FEATURES**

#### ADDRESS:

6729 El Cajon Blvd., San Diego, CA 92115

#### AVAILABLE:

±2,035 SF Retail Space in ±6,373 SF Strip Center

#### FEATURES:

- End Cap Space with Monument Signage Available
- 2<sup>nd</sup> Gen. Restaurant Space with Limited Seating
- Ideal for Take-Out, Catering, Cloud Kitchen, or Bakery
- Close Proximity to SDSU and Centrally Located
- Center is Shared with Epic Wings 'n Things