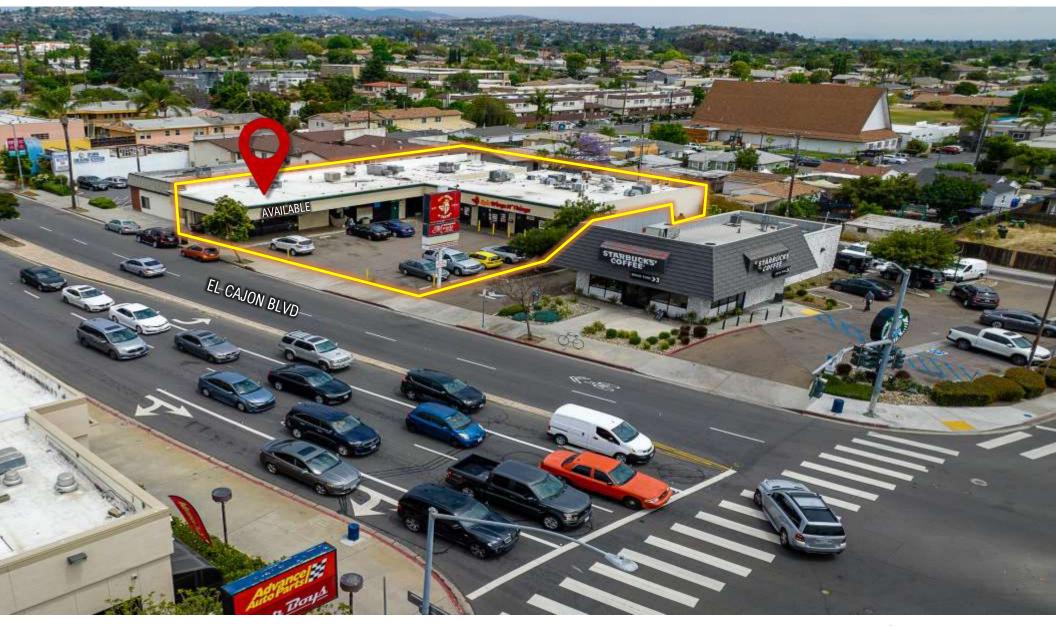

#### ADDRESS:

6729 El Cajon Blvd., San Diego, CA 92115

#### AVAILABLE:

±2,035 SF Retail Space in ±6,373 SF Strip Center

#### FEATURES:

- End Cap Space with Monument Signage Available
- 2<sup>nd</sup> Gen. Restaurant Space with Limited Seating
- Ideal for Take-Out, Catering, Cloud Kitchen, or Bakery
- Close Proximity to SDSU and Centrally Located
- Center is Shared with Epic Wings 'n Things