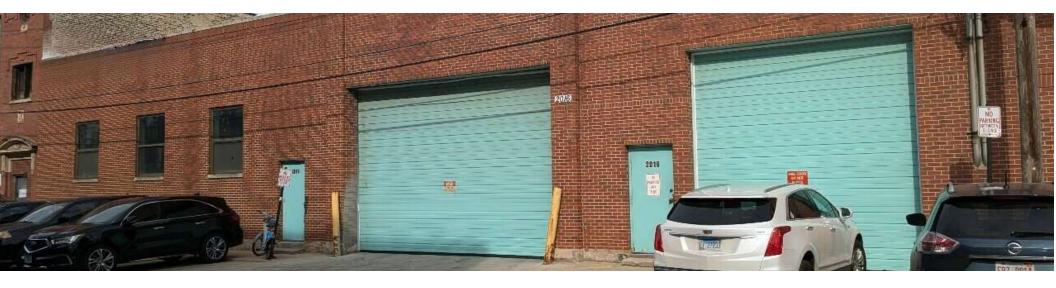

## 2016 W. CARROLL, CHICAGO, IL

### Industrial | For Lease

### **PROPERTY OVERVIEW**

Warehouse/garage in the Kinzie Corridor

### **PROPERTY HIGHLIGHTS**

- Clear span (100' x 140') with 14' 6" clear ceiling
- Triple catch basin
- · Lots of natural daylight
- Close to public transportation, the Loop & expressways

**HOWARD CAPLAN** 