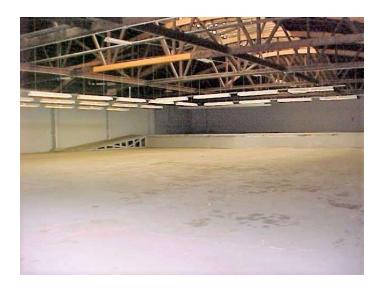

### **PROPERTY OVERVIEW**

Warehouse/garage in the Kinzie Corridor

### **PROPERTY HIGHLIGHTS**

- Clear span (100' x 140') with 14' 6" clear ceiling
- Triple catch basin
- · Lots of natural daylight
- Close to public transportation, the Loop & expressways

**HOWARD CAPLAN** 