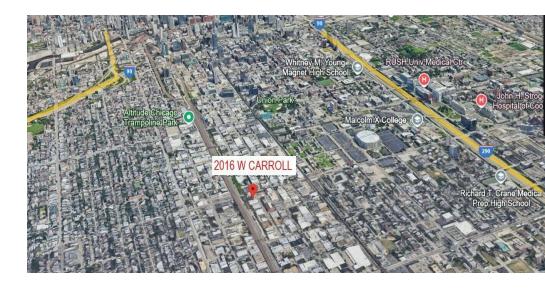

### **LOCATION OVERVIEW**

Kinzie Industrial Corridor at Damen & Carroll

Easy access to the Loop, expressways & public transportation

#### **PUBLIC TRANSPORTATION**

- 0.7 miles to Green & Pink Line CTA trains at Lake & Ashland
- 0.2 miles to new CTA Green Line Damen Station (currently under construction, scheduled to open in 2022)
- 0.7 miles to the Western Avenue Metra Station (North Central Service, Milwaukee District North Line & Milwaukee District West Line)