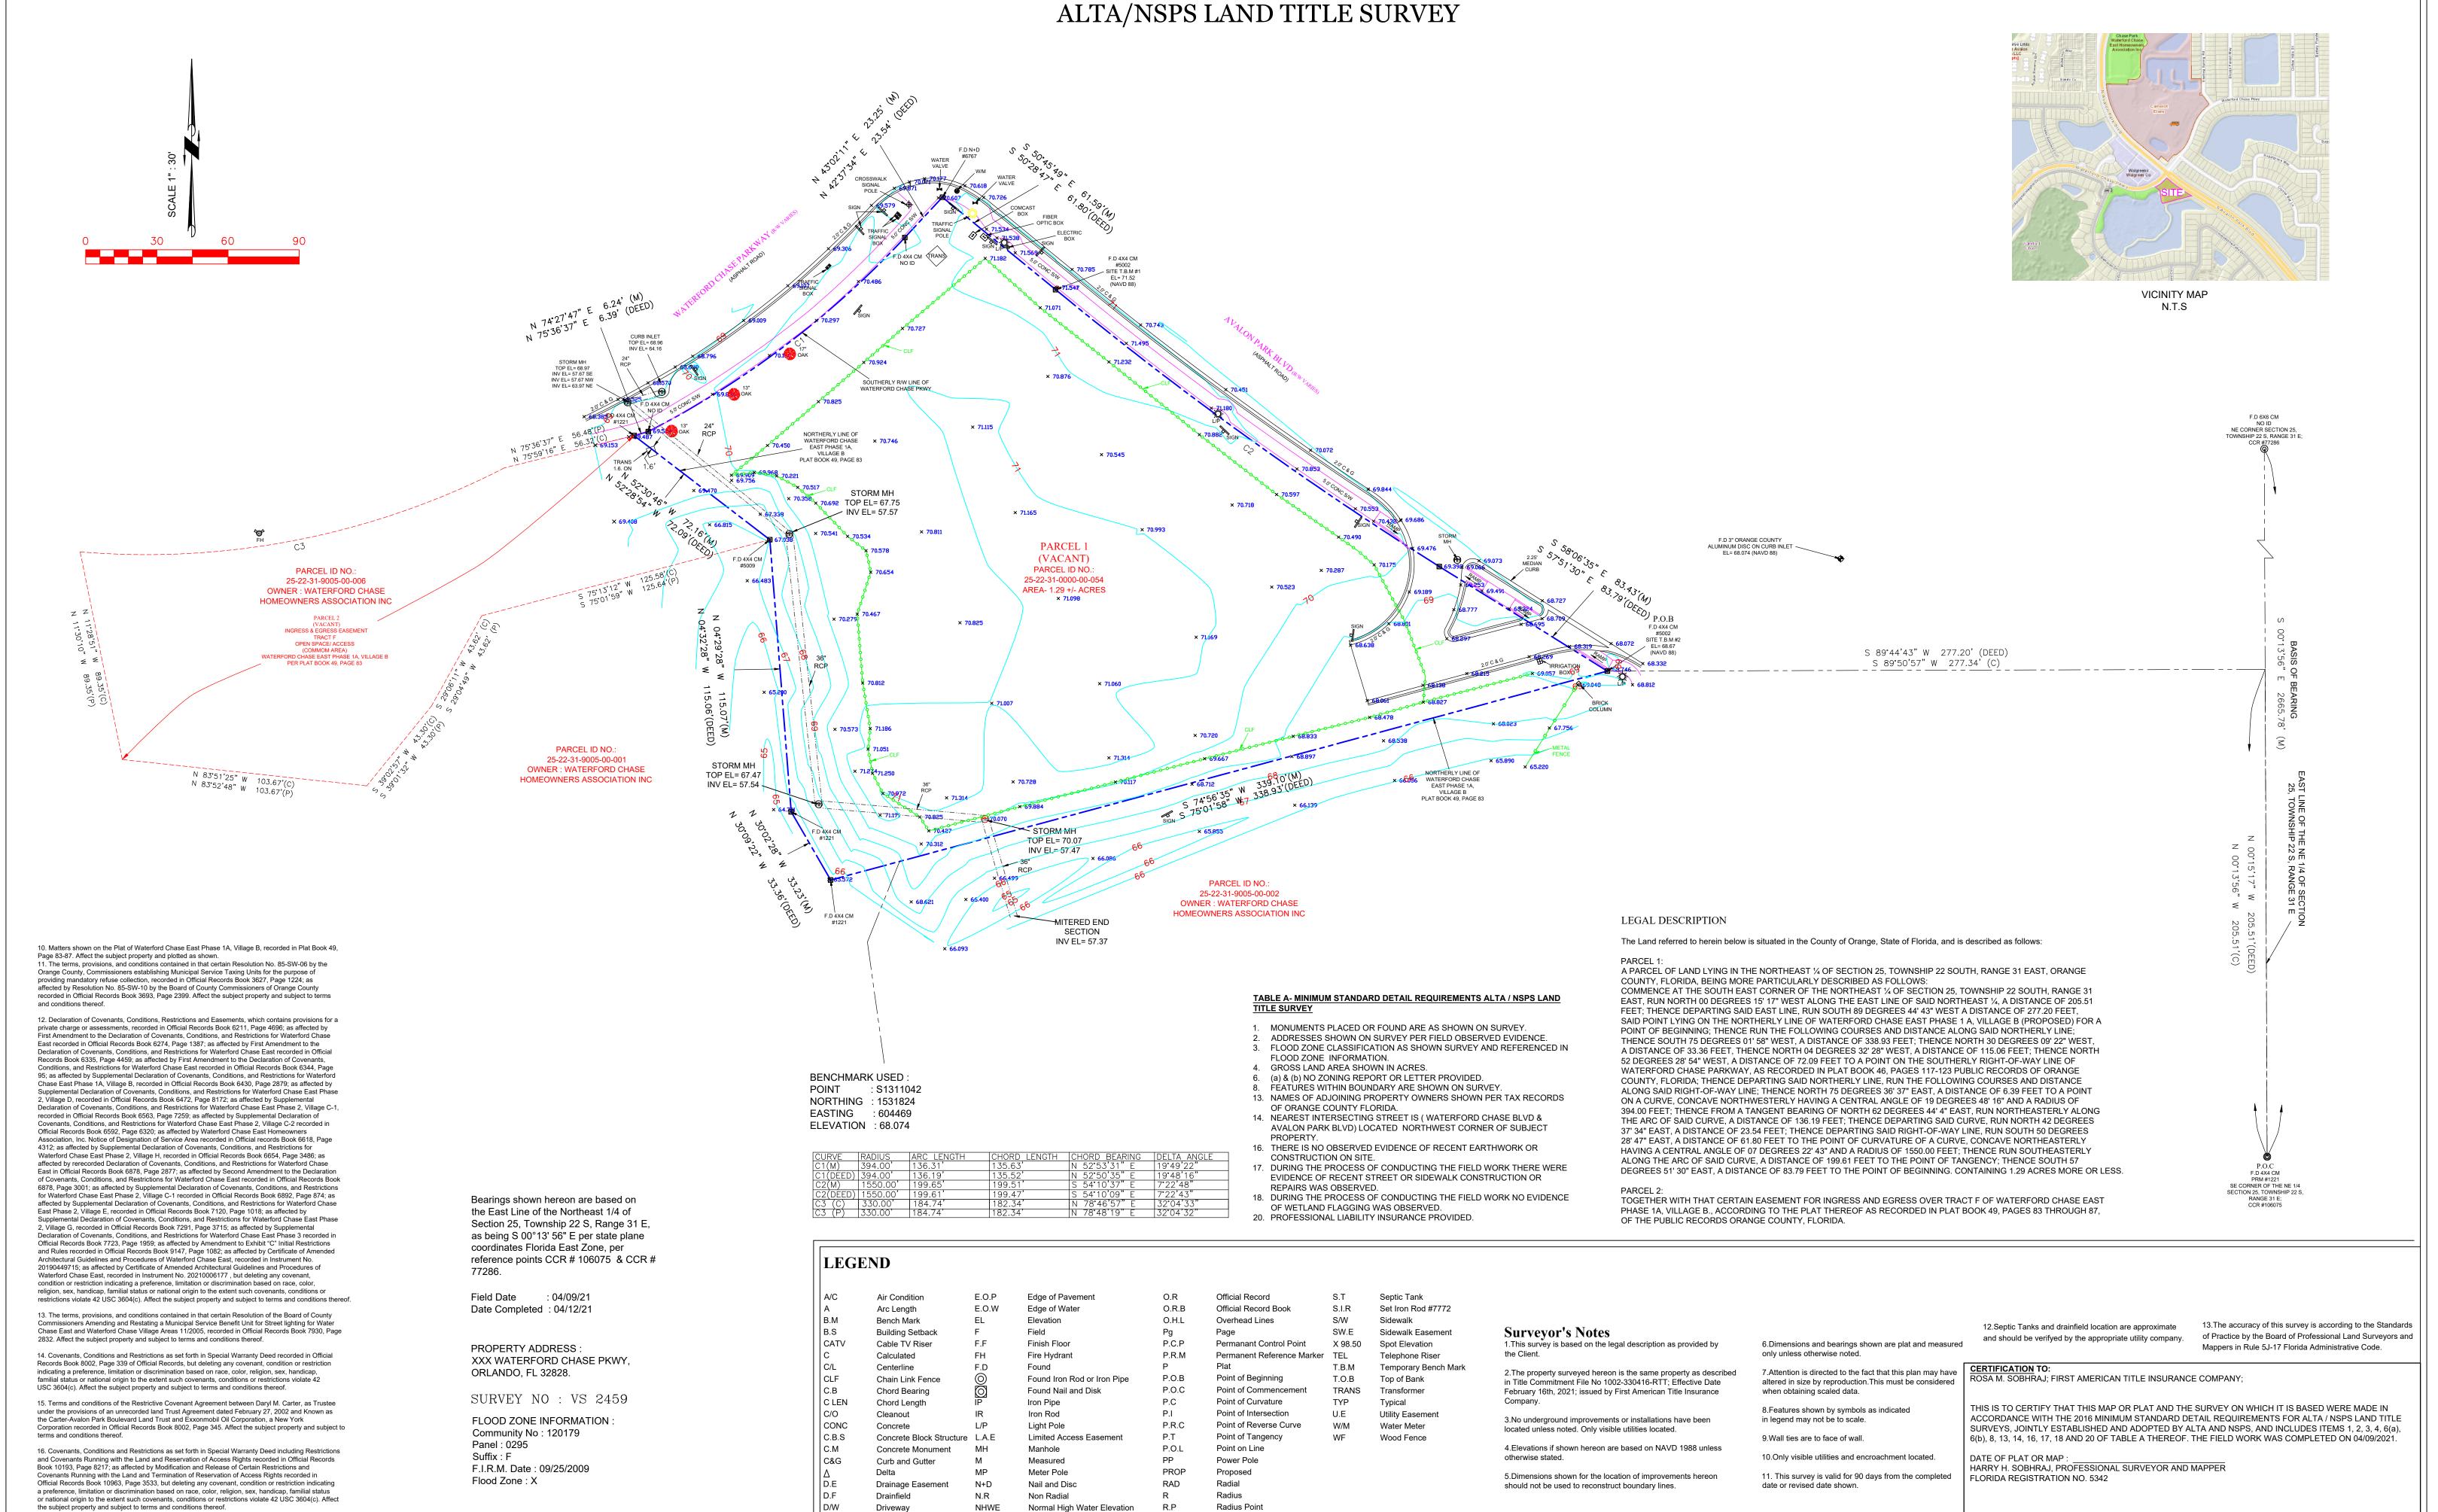

## V& SSURVEYING, INC.2412 Orsota Circle, Ocoee, Florida 34761.Tel: 407-342-1510Fax: 407-656-8365Email: vssurveying@aol.com

| A/C   | Air Condition            | E.O.P      | Edge of Pavement            | O.R   | Official Record  |
|-------|--------------------------|------------|-----------------------------|-------|------------------|
| A     | Arc Length               | E.O.W      | Edge of Water               | O.R.B | Official Record  |
| B.M   | Bench Mark               | EL         | Elevation                   | O.H.L | Overhead Lines   |
| B.S   | Building Setback         | F          | Field                       | Pg    | Page             |
| CATV  | Cable TV Riser           | F.F        | Finish Floor                | P.C.P | Permanant Cor    |
| С     | Calculated               | FH         | Fire Hydrant                | P.R.M | Permanent Ref    |
| C/L   | Centerline               | F.D        | Found                       | Р     | Plat             |
| CLF   | Chain Link Fence         | $\bigcirc$ | Found Iron Rod or Iron Pipe | P.O.B | Point of Beginn  |
| C.B   | Chord Bearing            | Õ          | Found Nail and Disk         | P.O.C | Point of Comm    |
| C LEN | Chord Length             | IP         | Iron Pipe                   | P.C   | Point of Curvat  |
| C/O   | Cleanout                 | IR         | Iron Rod                    | P.I   | Point of Interse |
| CONC  | Concrete                 | L/P        | Light Pole                  | P.R.C | Point of Revers  |
| C.B.S | Concrete Block Structure | L.A.E      | Limited Access Easement     | P.T   | Point of Tanger  |
| C.M   | Concrete Monument        | MH         | Manhole                     | P.O.L | Point on Line    |
| C&G   | Curb and Gutter          | М          | Measured                    | PP    | Power Pole       |
|       | Delta                    | MP         | Meter Pole                  | PROP  | Proposed         |
| D.E   | Drainage Easement        | N+D        | Nail and Disc               | RAD   | Radial           |
| D.F   | Drainfield               | N.R        | Non Radial                  | R     | Radius           |
| D/W   | Driveway                 | NHWE       | Normal High Water Elevation | R.P   | Radius Point     |
| E.O.P | Edge of Pavement         | N.T.S      | Not to Scale                | R/W   | Right of Way     |
|       |                          |            |                             |       |                  |

LB 7772