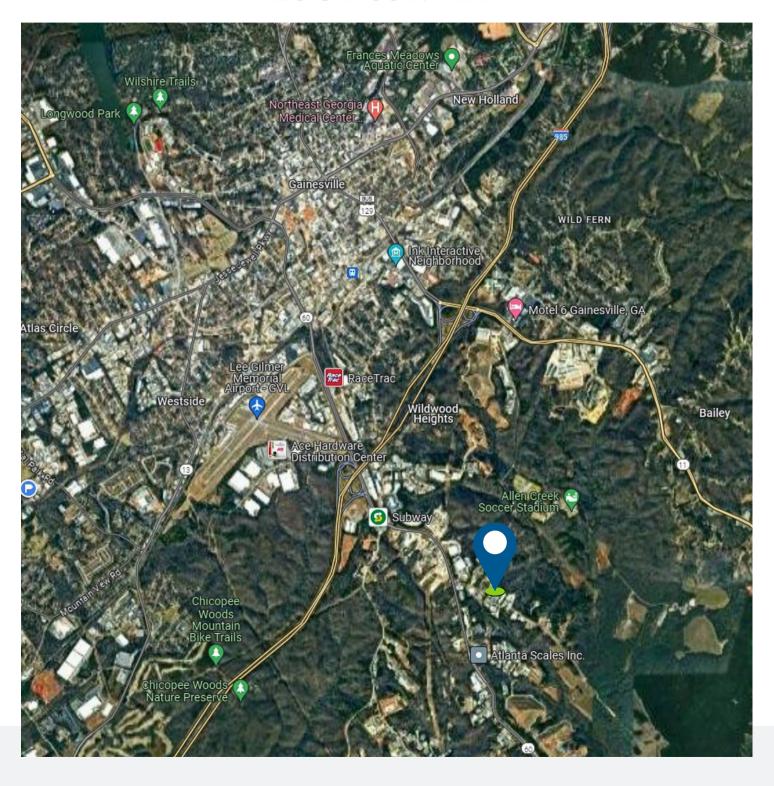

2'x16'
- Power: 600Amps, 3 Phase, 208 Volts
- 2 Ton Gantry Crane
- 3 Exhaust fans in warehouse
- Drop outlets in warehouse
- LED lighting
- Enclosed washing bay with commercial pressure washer and floor drain

- Air compressor with lines in place
- Updated security system in place with cameras and flood lights
- Less than 10 minutes from Downtown Gainesville
- 1.3 miles from I-985 off Exit 20,
  2.8 miles from Lee Gilmer
  Memorial Airport, 9.5 miles from planned Northeast Georgia
  Inland Port
- PROPERTY IS CURRENTLY UNDER CONTRACT LEASE CONTINGENT ON SALE OF PROPERTY

1569 Fulenwider Road | Gainesville, GA 30507





1569 Fulenwider Road | Gainesville, GA 30507





1569 Fulenwider Road | Gainesville, GA 30507









1569 Fulenwider Road | Gainesville, GA 30507

#### **LOCATION MAP**