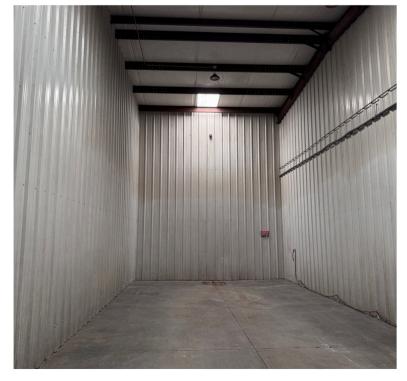

# **Service Shop/Warehouse**

| OFFERING SUMMARY |                       |
|------------------|-----------------------|
| Lease Rate:      | \$14.00 per SF (NNN)  |
| Available SF:    | 9,600 +/- Square Feet |
| Acreage:         | 0.93 Acres            |
| Zoning:          | Light Industrial      |
|                  |                       |

#### PROPERTY HIGHLIGHTS

- Ideal use is trucking or machinery service shop
- Built in 2021
- Fully fenced outside storage
- 21' ceiling height
- 8 Total Drive in doors 12'x16'
- Power: 600Amps, 3 Phase, 208 Volts
- 2 Ton Gantry Crane
- 3 Exhaust fans in warehouse
- Drop outlets in warehouse
- LED lighting
- Enclosed washing bay with commercial pressure washer and floor drain