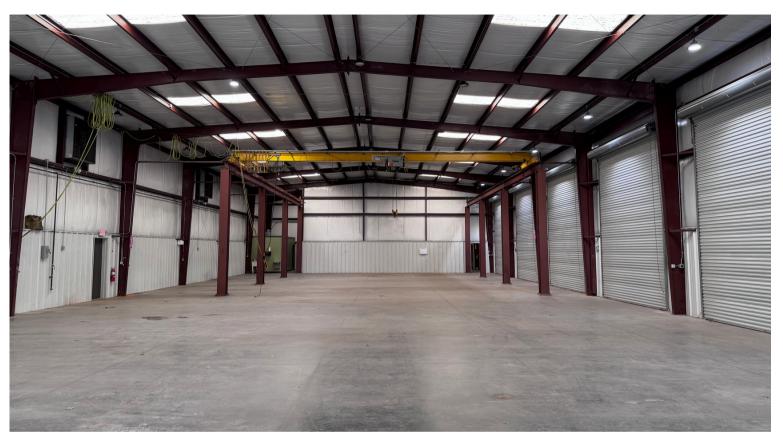

#### PROPERTY HIGHLIGHTS

- Ideal use is trucking or machinery service shop
- Built in 2021
- Fully fenced outside storage
- 21' ceiling height
- 8 Total Drive in doors 12'x16'
- Power: 600Amps, 3 Phase, 208 Volts
- 2 Ton Gantry Crane
- 3 Exhaust fans in warehouse
- Drop outlets in warehouse
- LED lighting
- Enclosed washing bay with commercial pressure washer and floor drain

- Air compressor with lines in place
- Updated security system in place with cameras and flood lights
- Less than 10 minutes from Downtown Gainesville
- 1.3 miles from I-985 off Exit 20,
  2.8 miles from Lee Gilmer
  Memorial Airport, 9.5 miles from planned Northeast Georgia
  Inland Port
- PROPERTY IS CURRENTLY UNDER CONTRACT LEASE CONTINGENT ON SALE OF PROPERTY