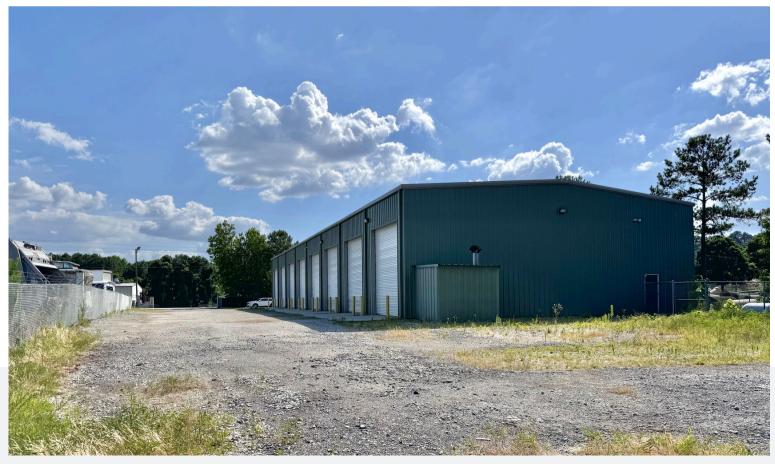

# **Service Shop/Warehouse**

| OFFERING SUMMARY |                       |
|------------------|-----------------------|
| Lease Rate:      | \$14.00 per SF (NNN)  |
| Available SF:    | 9,600 +/- Square Feet |
| Acreage:         | 0.93 Acres            |
| Zoning:          | Light Industrial      |
|                  |                       |

#### PROPERTY HIGHLIGHTS

- Ideal use is trucking or machinery service shop
- Built in 2021
- Fully fenced outside storage
- 21' ceiling height
- 8 Total Drive in doors 12'x16'
- Power: 600Amps, 3 Phase, 208 Volts
- 2 Ton Gantry Crane
- 3 Exhaust fans in warehouse
- Drop outlets in warehouse
- LED lighting
- Enclosed washing bay with commercial pressure washer and floor drain

1569 Fulenwider Road | Gainesville, GA 30507

1569 Fulenwider Road | Gainesville, GA 30507

1569 Fulenwider Road | Gainesville, GA 30507

1569 Fulenwider Road | Gainesville, GA 30507