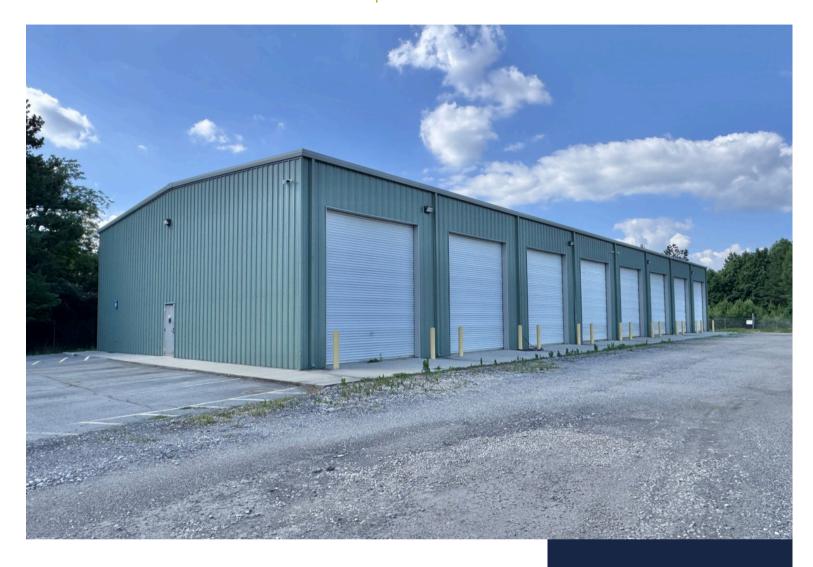

# **Service Shop/Warehouse**

| OFFERING SUMMARY |                       |
|------------------|-----------------------|
| Lease Rate:      | \$14.00 per SF (NNN)  |
| Available SF:    | 9,600 +/- Square Feet |
| Acreage:         | 0.93 Acres            |
| Zoning:          | Light Industrial      |
|                  |                       |

#### PROPERTY HIGHLIGHTS

- Ideal use is trucking or machinery service shop
- Built in 2021
- Fully fenced outside storage
- 21' ceiling height
- 8 Total Drive in doors 12'x16'
- Power: 600Amps, 3 Phase, 208 Volts
- 2 Ton Gantry Crane
- 3 Exhaust fans in warehouse
- Drop outlets in warehouse
- LED lighting
- Enclosed washing bay with commercial pressure washer and floor drain

1569 Fulenwider Road | Gainesville, GA 30507

1569 Fulenwider Road | Gainesville, GA 30507

1569 Fulenwider Road | Gainesville, GA 30507

1569 Fulenwider Road | Gainesville, GA 30507