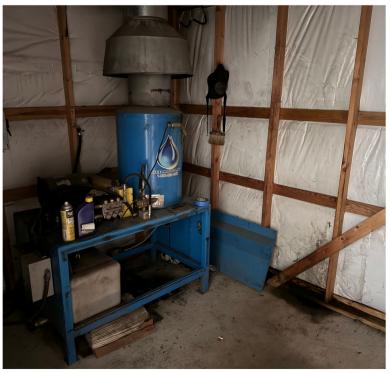

#### PROPERTY HIGHLIGHTS

- Ideal use is trucking or machinery service shop
- Built in 2021
- Fully fenced outside storage
- 21' ceiling height
- 8 Total Drive in doors 12'x16'
- Power: 600Amps, 3 Phase, 208 Volts
- 2 Ton Gantry Crane
- 3 Exhaust fans in warehouse
- Drop outlets in warehouse
- LED lighting
- Enclosed washing bay with commercial pressure washer and floor drain

- Air compressor with lines in place
- Updated security system in place with cameras and flood lights
- Less than 10 minutes from Downtown Gainesville
- 1.3 miles from I-985 off Exit 20,
  2.8 miles from Lee Gilmer
  Memorial Airport, 9.5 miles from planned Northeast Georgia
  Inland Port
- PROPERTY IS CURRENTLY UNDER CONTRACT LEASE CONTINGENT ON SALE OF PROPERTY