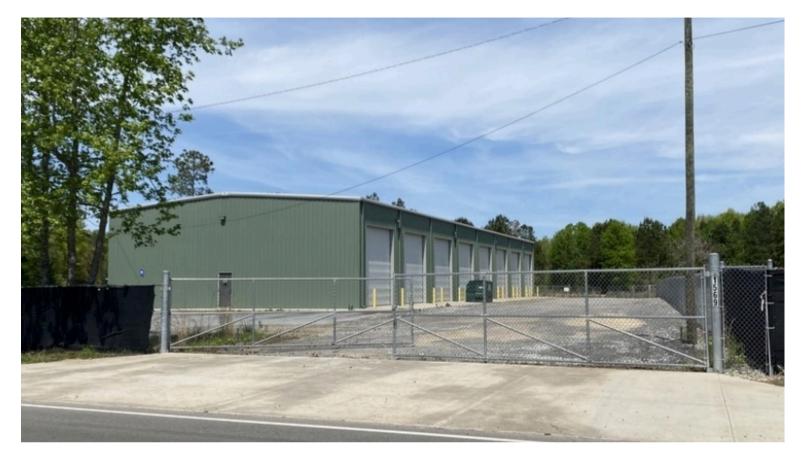

# **Service Shop/Warehouse**

| OFFERING SUMMARY |                       |
|------------------|-----------------------|
| Lease Rate:      | \$14.00 per SF (NNN)  |
| Available SF:    | 9,600 +/- Square Feet |
| Acreage:         | 0.93 Acres            |
| Zoning:          | Light Industrial      |
|                  |                       |

#### PROPERTY HIGHLIGHTS

- Ideal use is trucking or machinery service shop
- Built in 2021
- Fully fenced outside storage
- 21' ceiling height
- 8 Total Drive in doors 12'x16'
- Power: 600Amps, 3 Phase, 208 Volts
- 2 Ton Gantry Crane
- 3 Exhaust fans in warehouse
- Drop outlets in warehouse
- LED lighting
- Enclosed washing bay with commercial pressure washer and floor drain

1569 Fulenwider Road | Gainesville, GA 30507

1569 Fulenwider Road | Gainesville, GA 30507

1569 Fulenwider Road | Gainesville, GA 30507

1569 Fulenwider Road | Gainesville, GA 30507