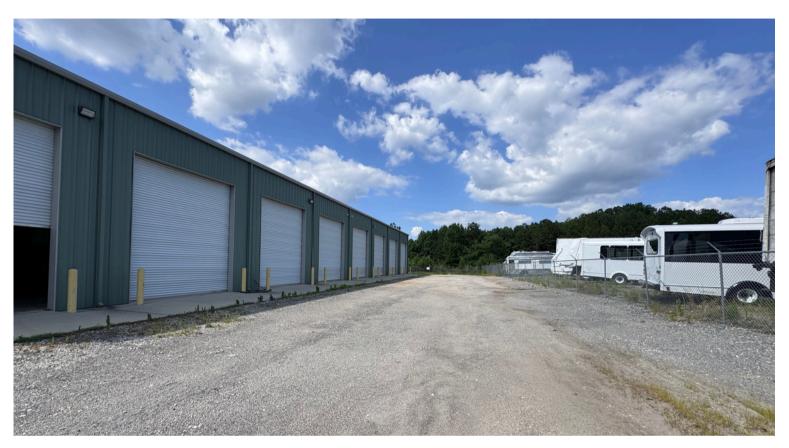

# **Service Shop/Warehouse**

| OFFERING SUMMARY |                       |
|------------------|-----------------------|
| Lease Rate:      | \$14.00 per SF (NNN)  |
| Available SF:    | 9,600 +/- Square Feet |
| Acreage:         | 0.93 Acres            |
| Zoning:          | Light Industrial      |
|                  |                       |

#### PROPERTY HIGHLIGHTS

- Ideal use is trucking or machinery service shop
- Built in 2021
- Fully fenced outside storage
- 21' ceiling height
- 8 Total Drive in doors 12'x16'
- Power: 600Amps, 3 Phase, 208 Volts
- 2 Ton Gantry Crane
- 3 Exhaust fans in warehouse
- Drop outlets in warehouse
- LED lighting
- Enclosed washing bay with commercial pressure washer and floor drain

1569 Fulenwider Road | Gainesville, GA 30507

1569 Fulenwider Road | Gainesville, GA 30507

1569 Fulenwider Road | Gainesville, GA 30507

1569 Fulenwider Road | Gainesville, GA 30507