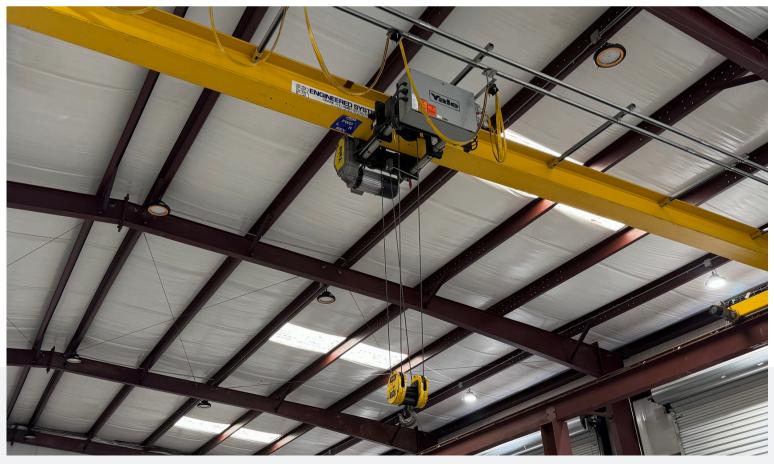

#### PROPERTY HIGHLIGHTS

- Ideal use is trucking or machinery service shop
- Built in 2021
- Fully fenced outside storage
- 21' ceiling height
- 8 Total Drive in doors 12'x16'
- Power: 600Amps, 3 Phase, 208 Volts
- 2 Ton Gantry Crane
- 3 Exhaust fans in warehouse
- Drop outlets in warehouse
- LED lighting
- Enclosed washing bay with commercial pressure washer and floor drain