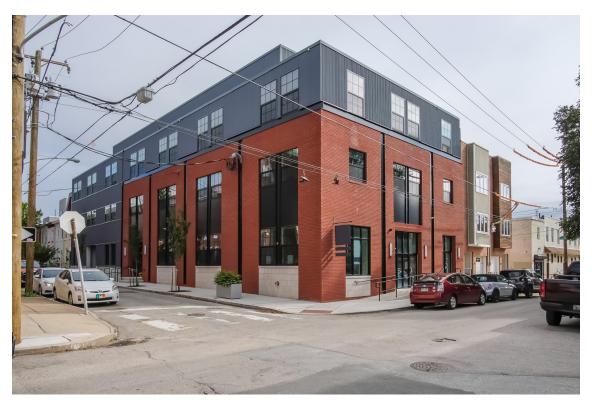

## **TURN-KEY CORNER BI-LEVEL RETAIL SPACE FOR LEASE**

# 915 N 28TH STREET Art Museum, Philadelphia 19130

#### \$2,200/month Modified Gross

- 1,302 +/- SF bilevel retail space
- 718 SF on ground floor
- 584 SE on lower level
- Available: December 1, 2024
- 31.5' of frontage on N 28th Street
- High ceilings on ground floor »
- Useable, finished lower level »

- Zoning: CMX-2 »
- Easy transportation to SEPTA's 32 bus route, SEPTA's 49 bus » route, with access to University City, Rt 13, I-76 and Kelly Drive
- Brewerytown is a stable neighborhood with a tremendous amount of new commercial and residential construction in the past 5-10 years. This has attracted large numbers of businesses, homeowners and middle-income rental residents. It is a vibrant place to live, shop and eat with the Fairmount Park in its backyard. This property is in the very center of recent development.