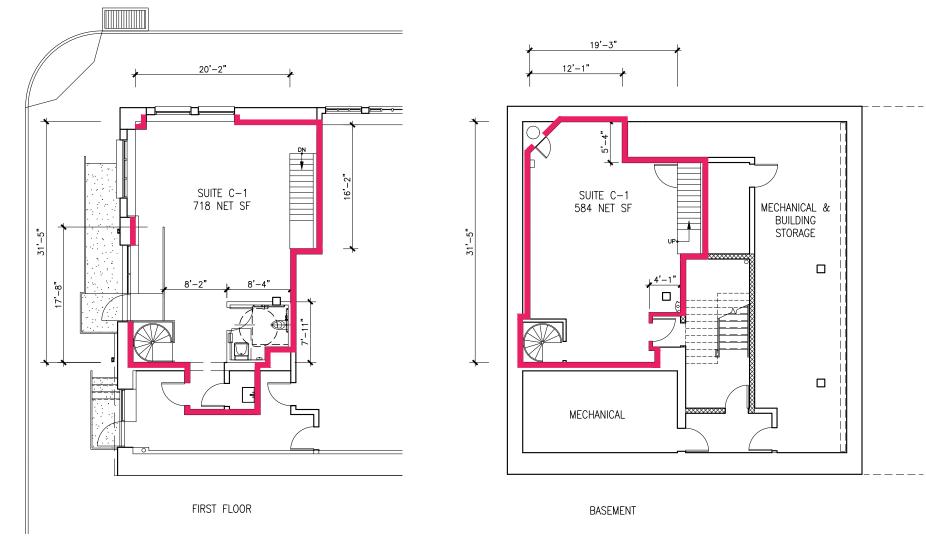

brant place to live, shop and eat with the Fairmount Park in its backyard. This property is in the very center of recent development.

| Walk Score° 오                                       |          |
|-----------------------------------------------------|----------|
| Walk Score<br>92<br>Walker's Paradise Very Bikeable |          |
| DEMOGRAPHICS                                        |          |
| Residents within 1 mile                             | 59,481   |
| Average Household Income                            | \$83,629 |
| Est. Daytime Population                             | 11,555   |





### ALEXANDRA CHAREN 267.546.1732 = acharen@mpnrealty.com

#### NADIA BILYNSKY 267.546.1718 = nbilynsky@mpnrealty.com





## **915 N 28TH STREET** Art Museum, Philadelphia 19130 Floor Plan



### ALEXANDRA CHAREN 267.546.1732 = acharen@mpnrealty.com

NADIA BILYNSKY 267.546.1718 = nbilynsky@mpnrealty.com



## **915 N 28TH STREET** Art Museum, Philadelphia 19130 **Property Photos**



### ALEXANDRA CHAREN 267.546.1732 = acharen@mpnrealty.com

### NADIA BILYNSKY 267.546.1718 = nbilynsky@mpnrealty.com



## 915 N 28TH STREET Art Museum, Philadelphia 19130 Property Photos



### ALEXANDRA CHAREN 267.546.1732 = acharen@mpnrealty.com

NADIA BILYNSKY 267.546.1718 = nbilynsky@mpnrealty.com



### **915 N 28TH STREET** Art Museum, Philadelphia 19130 Aerial Map



### ALEXANDRA CHAREN 267.546.1732 = acharen@mpnrealty.com

NADIA BILYNSKY 267.546.1718 = nbilynsky@mpnrealty.com