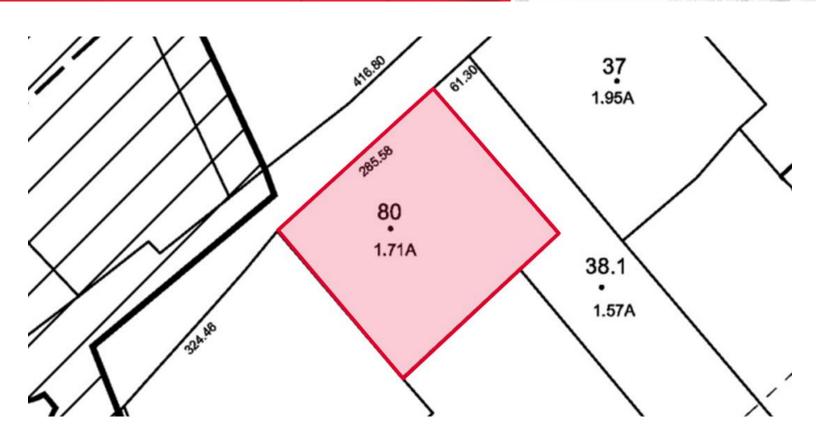

Sites USA/Applied Geographic Solutions 2021 |          |          |          |

Source: Sites USA/Applied Geographic Solutions 2021

| Traffic Counts                |             |  |
|-------------------------------|-------------|--|
| Saratoga Road                 | 20,410 AADT |  |
| I-87 (south of Saratoga Road) | 53,392 AADT |  |
| I-87 (north of Saratoga Road) | 46,908 AADT |  |
| Source: NYS DOT 2019          |             |  |

#### Contact

LILA "LEE" M. SALVETTI Associate Real Estate Broker +1 315 254 3447 Isalvetti@pyramidbrokerage.com APRIL L. MCFEE
Associate Real Estate Broker
+1 518 810 6622
amcfee@pyramidbrokerage.com

5845 Widewaters Pkwy, Suite 200 East Syracuse, New York 13057 +1 315 445 1030 pyramidbrokerage.com

### 1288 Saratoga Road | Gansevoort, New York