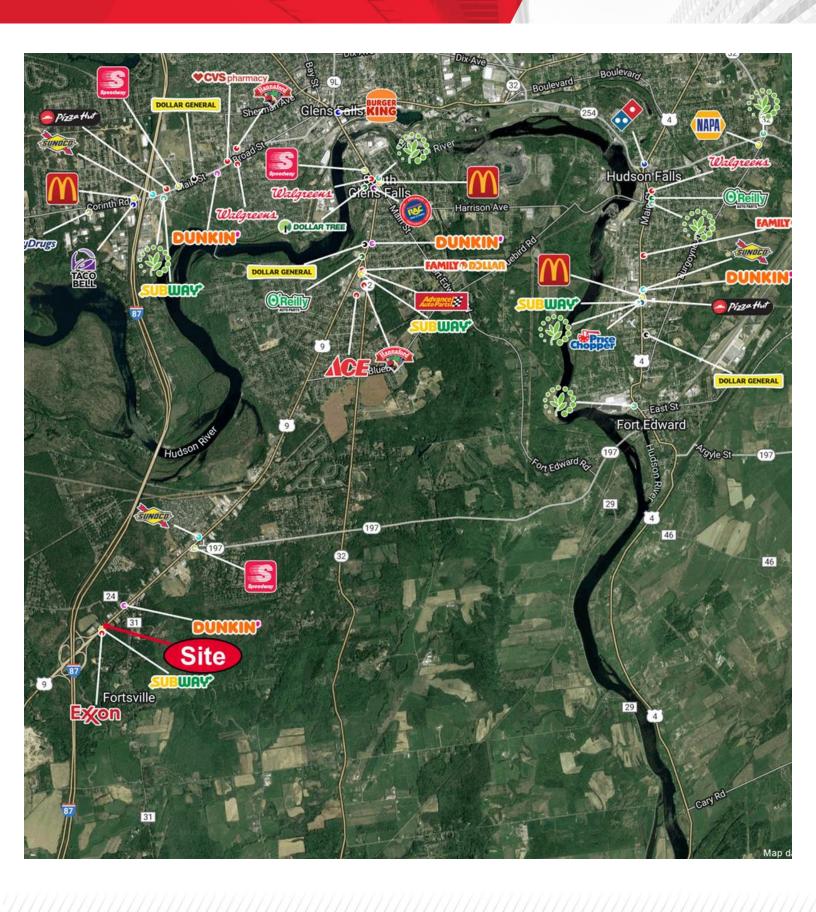

### **Property Highlights**

- · Located on Route 9, off Route 87
- · Commuter route to and from South Glens Falls
- · Former Sunoco with great signage
- Great fast food or restaurant location
- Two (2) curb cuts on Saratoga Road
- Area retailers include, Hannaford, Advance Auto Parts, Ace Hardware, Exxon, Dunkin
- Deed restricted for gas, convenience