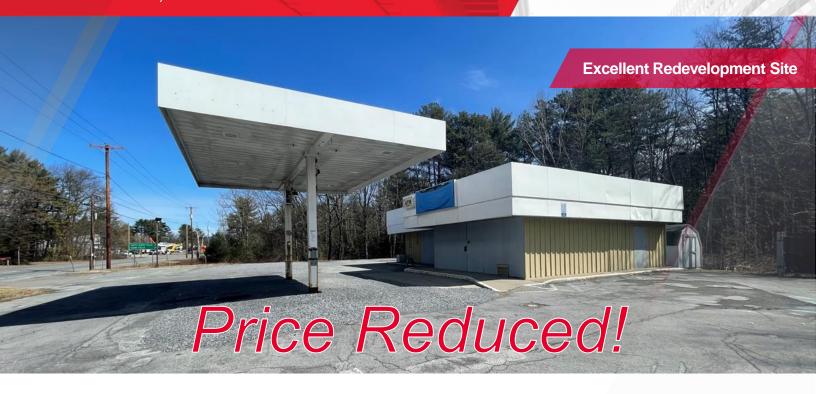

# 1288 Saratoga Road

Gansevoort, New York 12831

## 1.71± Acre Site with 1,500± SF Building

### **Property Highlights**

- · Located on Route 9, off Route 87
- · Commuter route to and from South Glens Falls
- · Former Sunoco with great signage
- Great fast food or restaurant location
- Two (2) curb cuts on Saratoga Road
- Area retailers include, Hannaford, Advance Auto Parts, Ace Hardware, Exxon, Dunkin
- Deed restricted for gas, convenience