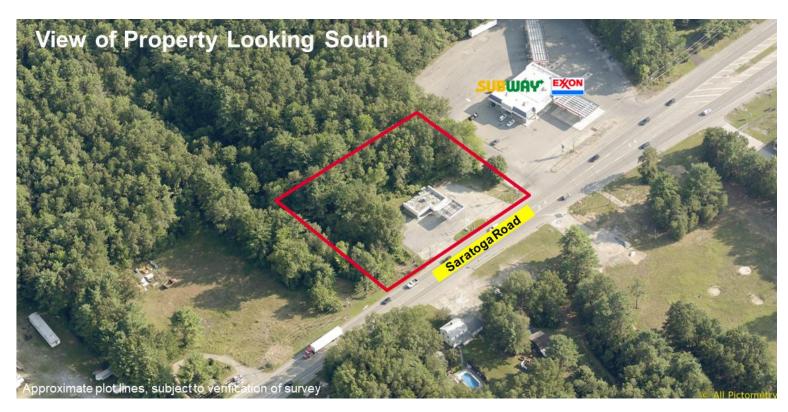

## 1.71± Acre Site with 1,500± SF Building

### **Property Highlights**

- · Located on Route 9, off Route 87
- · Commuter route to and from South Glens Falls
- · Former Sunoco with great signage
- Great fast food or restaurant location
- Two (2) curb cuts on Saratoga Road
- Area retailers include, Hannaford, Advance Auto Parts, Ace Hardware, Exxon, Dunkin
- Deed restricted for gas, convenience