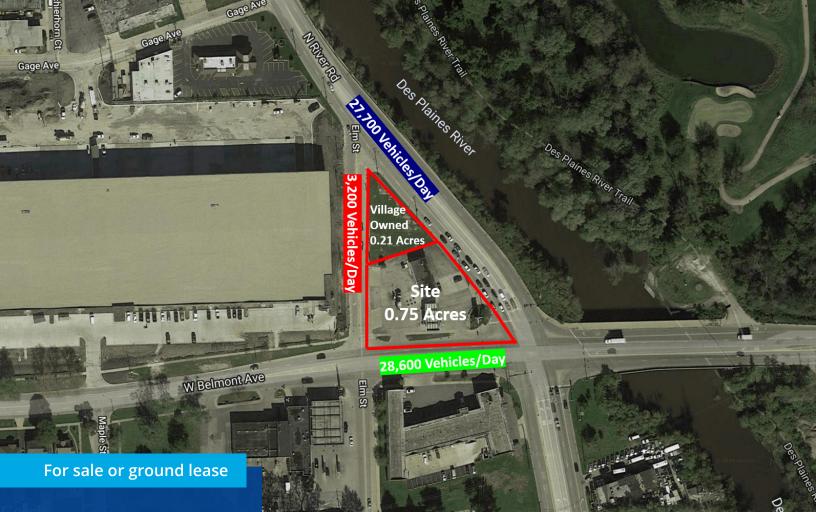

# 9000 W Belmont Ave Franklin Park, IL

### Great opportunity for retail development!

### **Property profile**

- Area Retailers: Chase, Subway, McDonald's, BP, CITGO, Mobil, Walgreens, Starbucks, Jimmy John's, Wendy's, Seven/Eleven, Dunkin Donuts and more!
- Traffic Counts:
  - W Belmont Ave: 28,600 vehicles/day
  - River Rd: 27,700 vehicles/day
- Land Area: 0.75 Acres
- Zoning: C-3 General Commercial District
- Utilities: To Site
- County: Cook
- PIN Number: 12-22-402-083-0000
- Taxes: \$71,319.51 (2022)
- Sale Price: **\$1,299,000** \$1,000,000
- Ground Lease: \$125,000/year