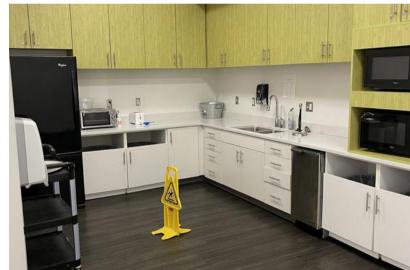

## FOR SUBLEASE - OFFICE BUILDING

245 E Main St, Rochester, NY 14604



40,228 SF AVAILABLE | BUILT IN 2015

## BELLCORNERSTONE Commercial Real Estate

#### **FOR MORE INFORMATION:**

#### **AIDAN CLEGHORN**

315.565.8302 acleghorn@bellcornerstone.com

#### **DANIEL LYNCH**

315.498.600 dlynch@bellcornerstone.com



### **PROPERTY FEATURES**

**Property Type:** Office

Building Class: Class B

Year Built: 2015

**Building SF:** 160,000 SF Total

40,228 SF Office Available

Floors: 3

Parking: Ample

## **PROPERTY PHOTOS**

### 245 E Main St, Rochester, NY 14604















# BELLCORNERSTONE Commercial Real Estate

### **FOR MORE INFORMATION:**

AIDAN CLEGHORN
315.565.8302
acleghorn@bellcornerstone.com

DANIEL LYNCH 315.498.600 dlynch@bellcornerstone.com

DISCLAIMER: The information contained in this flyer has been prepared to provide summary information and to establish a preliminary level of interest in the subject property. The information contained herein is for informational purposes only and does not constitute an offer to sell, lease, or sublease, nor is it a solicitation for same.