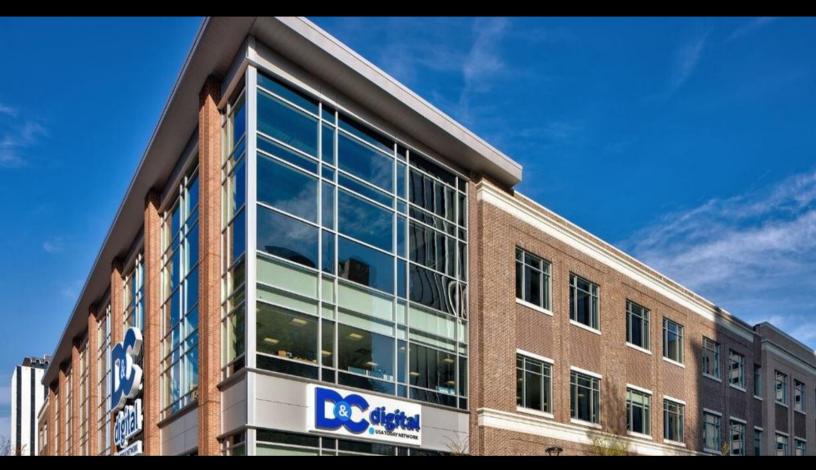

## FOR SUBLEASE - OFFICE BUILDING

245 E Main St, Rochester, NY 14604

40,228 SF AVAILABLE | BUILT IN 2015

### **PROPERTY FEATURES**

**Property Type:** Office

Building Class: Class B

Year Built: 2015

**Building SF:** 160,000 SF Total

40,228 SF Office Available

Floors: 3

Parking: Ample