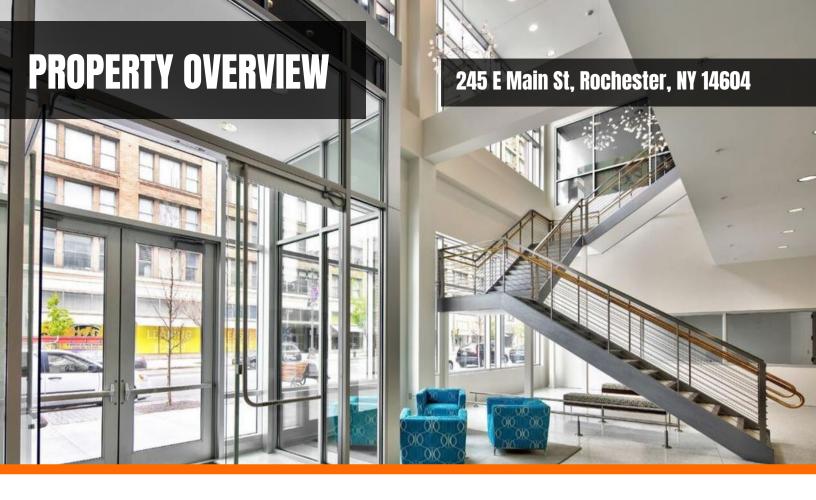

## FOR SUBLEASE - OFFICE BUILDING

245 E Main St, Rochester, NY 14604



40,228 SF AVAILABLE | BUILT IN 2015

## BELLCORNERSTONE Commercial Real Estate

#### **FOR MORE INFORMATION:**

#### **AIDAN CLEGHORN**

315.565.8302 acleghorn@bellcornerstone.com

#### **DANIEL LYNCH**

315.498.600 dlynch@bellcornerstone.com



### **PROPERTY FEATURES**

**Property Type:** Office

Building Class: Class B

Year Built: 2015

**Building SF:** 160,000 SF Total

40,228 SF Office Available

Floors: 3

Parking: Ample

## **PROPERTY PHOTOS**

### 245 E Main St, Rochester, NY 14604















# BELLCORNERSTONE Commercial Real Estate

### **FOR MORE INFORMATION:**

AIDAN CLEGHORN
315.565.8302
acleghorn@bellcornerstone.com

DANIEL LYNCH 315.498.600 dlynch@bellcornerstone.com

DISCLAIMER: The information contained in this flyer has been prepared to provide summary information and to establish a preliminary level of interest in the subject property. The information contained herein is for informational purposes only and does not constitute an offer to sell, lease, or sublease, nor is it a solicitation for same.