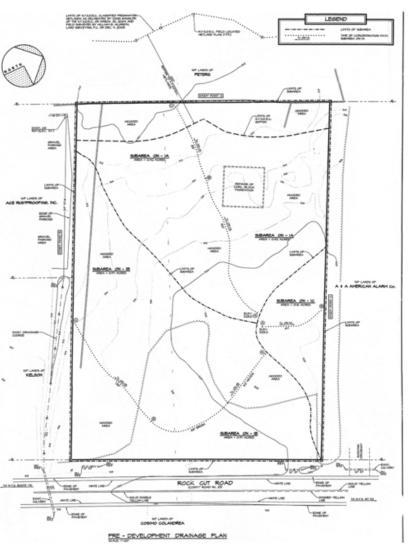

#### **PROPERTY OVERVIEW**

Available Immediately: Land approved for 17,280 SF two story office in Newburgh, NY

#### **PROPERTY HIGHLIGHTS**

- Available Immediately: 2 Acres
- Approved for 17,280 SF Two Story Office
- Rapid Growth Area Excellent Location for Office, Medical, Daycare, Assisted Living
- Amazon Coming To Market Projecting 2,100 New Jobs
- Division Possible: Sales, Ground Lease Or Build To Suit
- 1/2 Mile From Interstate 84 and near Stewart Airport