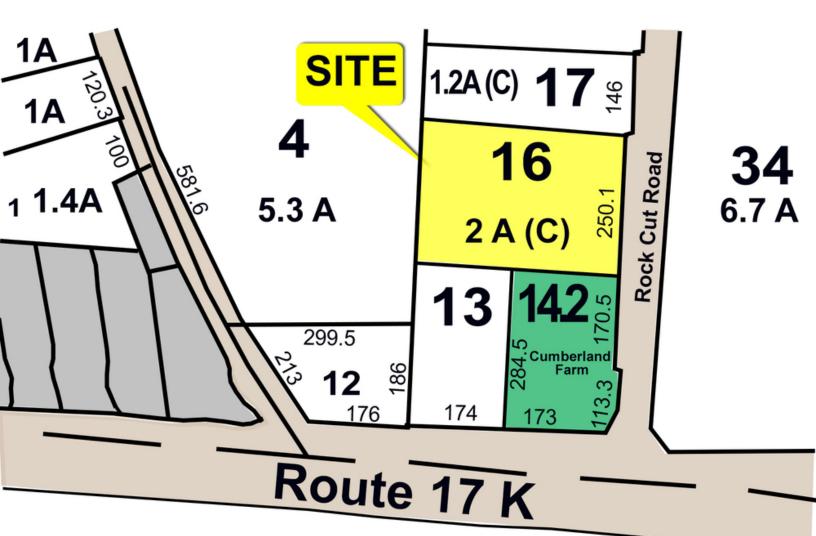

# Newburgh, NJ 9 Rock Cut Road • SITE MAP

FOR MORE INFORMATION CONTACT:

**SCOTT MILICH** 

9 ROCK CUT ROAD, NEWBURGH, NY 12250