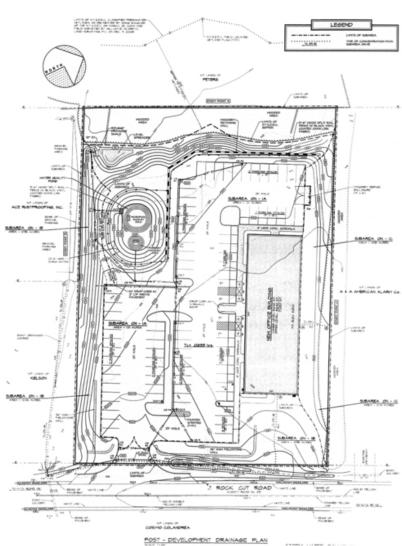

#### **PROPERTY OVERVIEW**

Available Immediately: Land approved for 17,280 SF two story office in Newburgh, NY

#### **PROPERTY HIGHLIGHTS**

- Available Immediately: 2 Acres
- Approved for 17,280 SF Two Story Office
- Rapid Growth Area Excellent Location for Office, Medical, Daycare, Assisted Living
- Amazon Coming To Market Projecting 2,100 New Jobs
- Division Possible: Sales, Ground Lease Or Build To Suit
- 1/2 Mile From Interstate 84 and near Stewart Airport