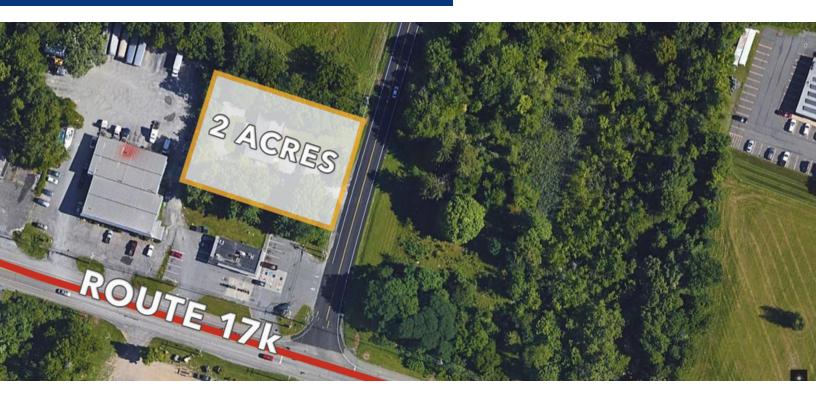

#### **OFFERING SUMMARY**

Sale Price: Call for Details Available SF: 2 Acres Lease Rate: Call for Details Price / SF:

#### **PROPERTY OVERVIEW**

Available Immediately: Land approved for 17,280 SF two story office in Newburgh, NY

#### **PROPERTY HIGHLIGHTS**

- Available Immediately: 2 Acres
- Approved for 17,280 SF Two Story Office
- Rapid Growth Area Excellent Location for Office, Medical, Daycare, Assisted Living
- Amazon Coming To Market Projecting 2,100 New Jobs
- Division Possible: Sales, Ground Lease Or Build To Suit
- 1/2 Mile From Interstate 84 and near Stewart Airport