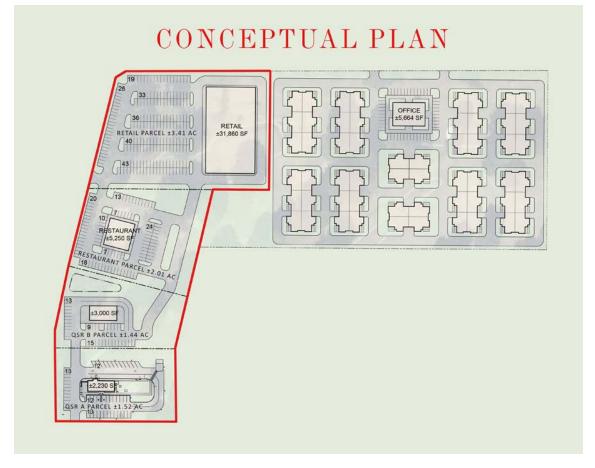

#### DETAILS

- ± 8 AC, ±348,480 SF
- Available for ground lease or BTS
- Great access and visibility