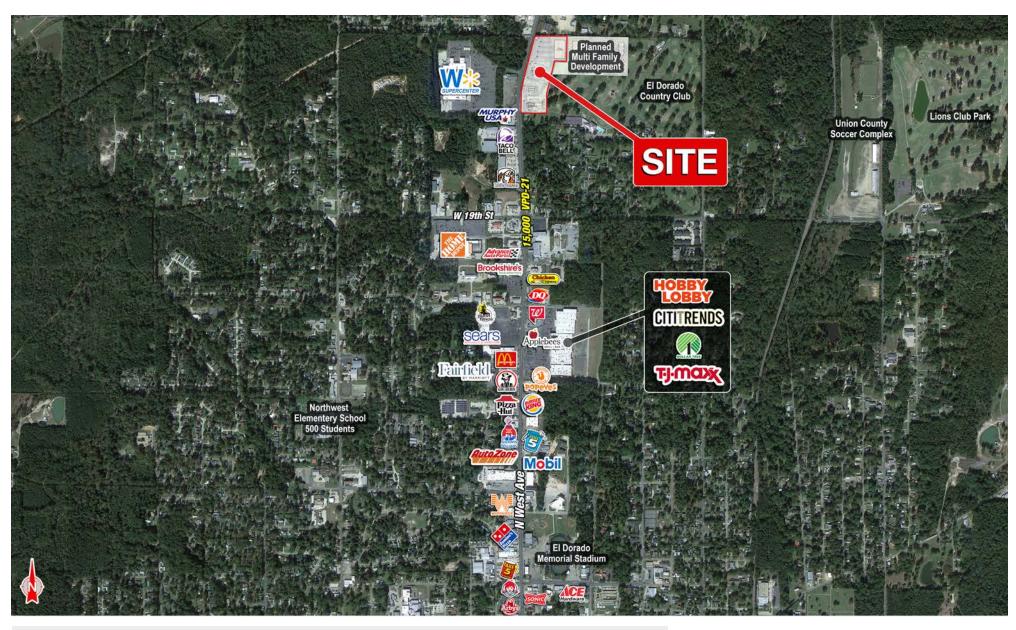

### PROJECT SCOPE

A site is available in El Dorado, Arkansas, a city nestled in the southern part of the Natural State. This property is strategically placed within a rapidly expanding residential and retail corridor. National tenants surrounding the site include Walmart (boasts over 2.3 million annual visits), The Home Depot, Taco Bell, Applebee's, Whataburger, Walgreens, Hobby Lobby, and much more. This site will effectively serve the southern Arkansas city of El Dorado.

## AREA RETAILERS

The information contained herein was obtained from sources deemed reliable; however, no guarantees, warranties or representations as to the completeness or accuracy thereof. The presentation of this real estate information is subject to errors; omissions; change of price; prior sale or lease; or withdrawal without notice.