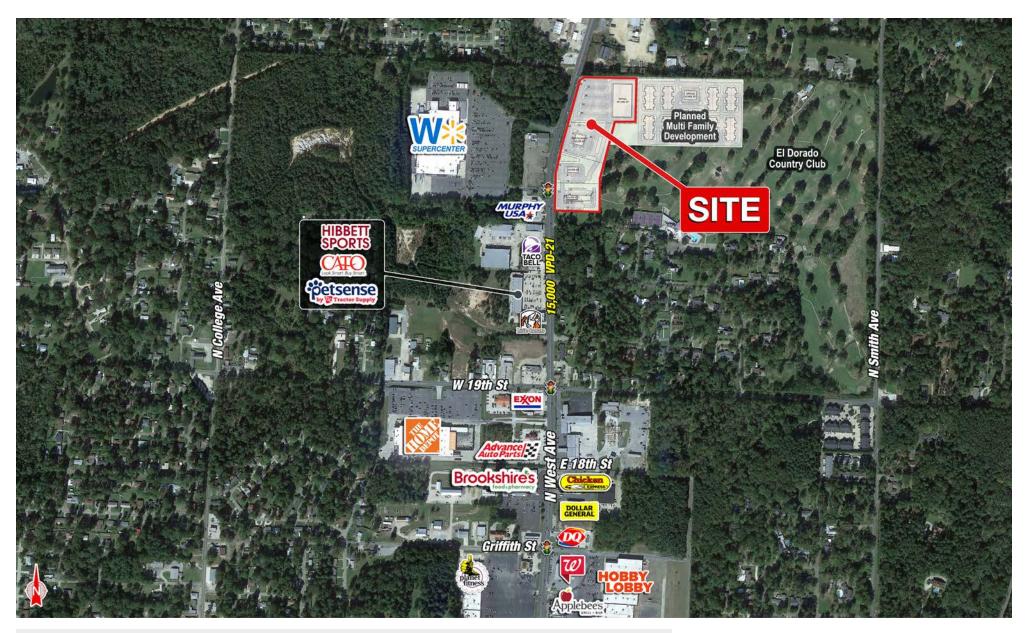

### PROJECT SCOPE

A site is available in El Dorado, Arkansas, a city nestled in the southern part of the Natural State. This property is strategically placed within a rapidly expanding residential and retail corridor. National tenants surrounding the site include Walmart (boasts over 2.3 million annual visits), The Home Depot, Taco Bell, Applebee's, Whataburger, Walgreens, Hobby Lobby, and much more. This site will effectively serve the southern Arkansas city of El Dorado.

### TRAFFIC COUNTS

o N West Avenue:

15,000 VPD-21

SEC OF N WEST AVENUE & 28TH STREET EL DORADO, ARKANSAS 71730

 $Kendra\ Roberts$  / Kendra@shopcompanies.com / 405-806-7604  $Jacob\ Logsdon$  / Jacob@shopcompanies.com / 405-806-7606  $Jack\ Weir$  / Jack@shopcompanies.com / 214-935-5634