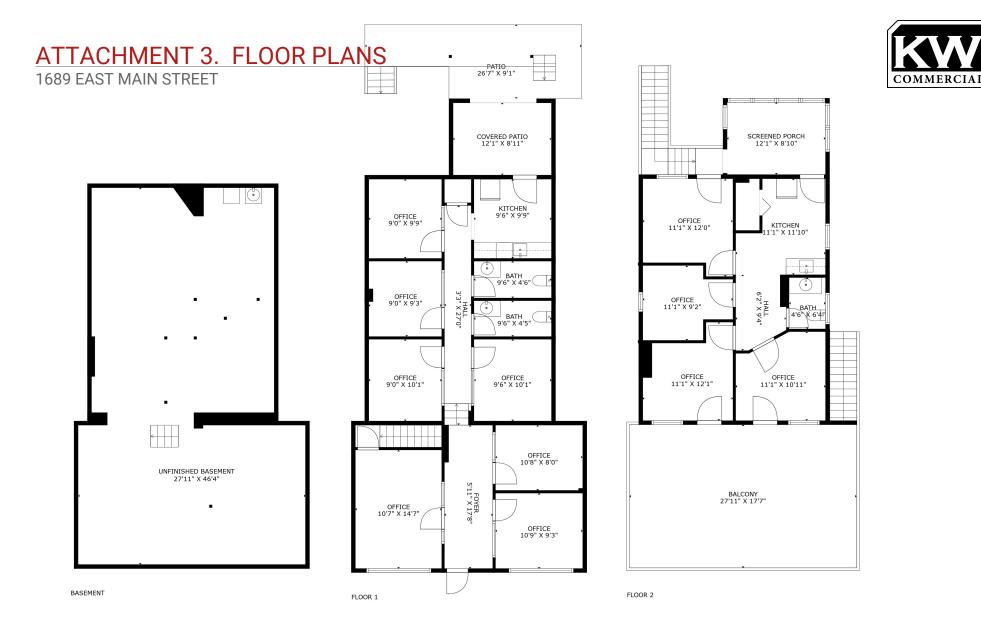

### **PROPERTY HIGHLIGHTS**

- Professional office space..
- Street Parking, Access to property through alley.
- Professional two-story office building near downtown.
- Two separate suites (first floor and second floor) with separate entrances.
- First floor suite has 6 offices, a large conference room, two restrooms and a kitchenette.
- The second floor suite has 4 separate offices, one restroom and a kitchenette.
- Several options exist for the second floor space including conversion to a STR.
- Additional storage is available in the full basement.
- All office space is tastefully remodeled and includes modern finishings including glass walls in the first floor suite.
- Easily accessible on street parking off of Main St to the west.
- The adjacent .08 acre lot to the east conveys with the property, and can be turned into additional private parking.