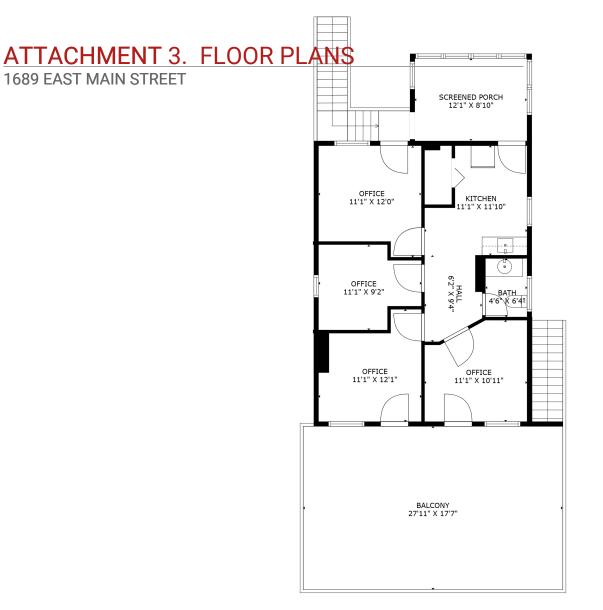

### **PROPERTY HIGHLIGHTS**

- Professional office space..
- Street Parking, Access to property through alley.
- Professional two-story office building near downtown.
- Two separate suites (first floor and second floor) with separate entrances.
- First floor suite has 6 offices, a large conference room, two restrooms and a kitchenette.
- The second floor suite has 4 separate offices, one restroom and a kitchenette.
- Several options exist for the second floor space including conversion to a STR.
- Additional storage is available in the full basement.
- All office space is tastefully remodeled and includes modern finishings including glass walls in the first floor suite.
- Easily accessible on street parking off of Main St to the west.
- The adjacent .08 acre lot to the east conveys with the property, and can be turned into additional private parking.