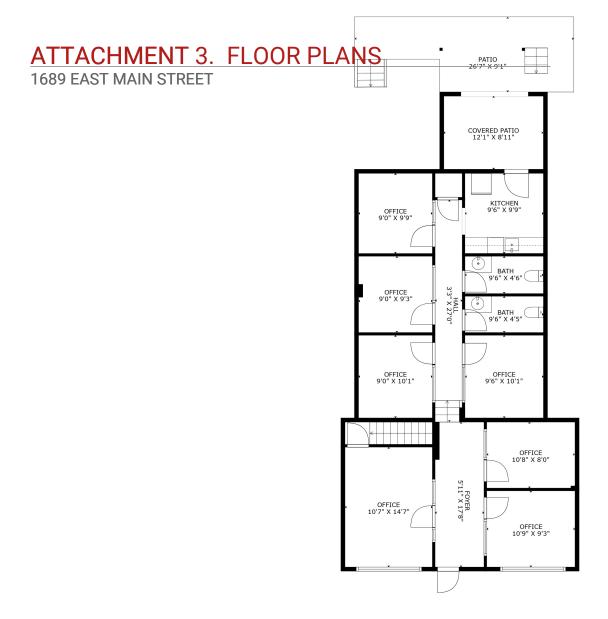

### **PROPERTY HIGHLIGHTS**

- Professional office space..
- Street Parking, Access to property through alley.
- Professional two-story office building near downtown.
- Two separate suites (first floor and second floor) with separate entrances.
- First floor suite has 6 offices, a large conference room, two restrooms and a kitchenette.
- The second floor suite has 4 separate offices, one restroom and a kitchenette.
- Several options exist for the second floor space including conversion to a STR.
- Additional storage is available in the full basement.
- All office space is tastefully remodeled and includes modern finishings including glass walls in the first floor suite.
- Easily accessible on street parking off of Main St to the west.
- The adjacent .08 acre lot to the east conveys with the property, and can be turned into additional private parking.