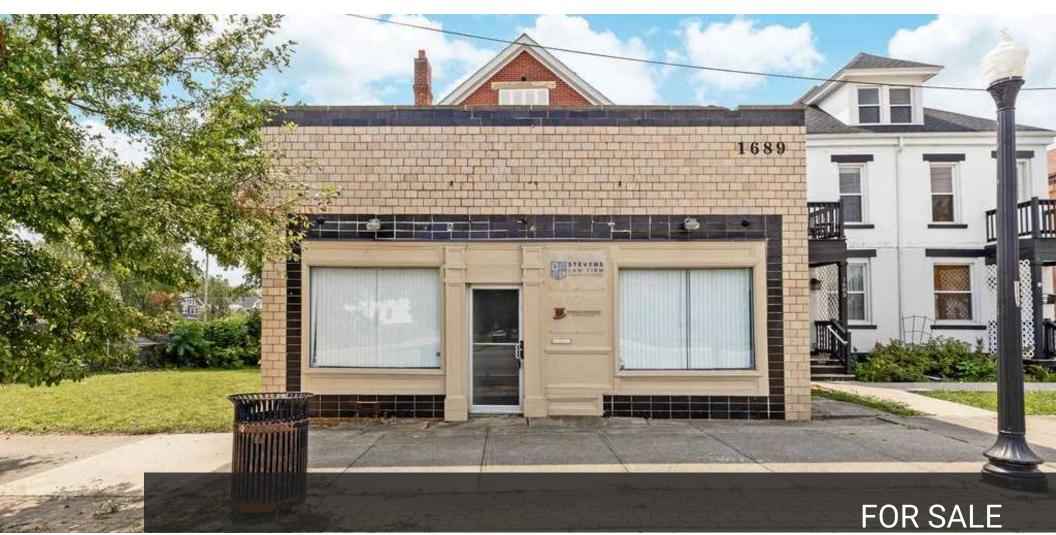

### **OFFICE FOR SALE**

# 1689 E MAIN STREET \$399,000

1689 EAST MAIN STREET, COLUMBUS, OH 43205

1 Easton Oval, Suite 100 Columbus, OH 43219

Each Office Independently Owned and Operated

PRESENTED BY: NATHAN YOLLES: 614-537-2550 NATHAN@YOLLESREALTY.COM & BORHAN MUAS 614-314-2844 MUSABORHANREALTOR@GMAIL.COM

### PROPERTY OVERVIEW

Professional two-story office building near downtown.

The sale of this property shall include the vacant parcel # 010-024997 East of building.

**Tremendous Potential** 

### **PROPERTY HIGHLIGHTS**

- Professional office space..
- Street Parking, Access to property through alley.
- Professional two-story office building near downtown.
- Two separate suites (first floor and second floor) with separate entrances.
- First floor suite has 6 offices, a large conference room, two restrooms and a kitchenette.
- The second floor suite has 4 separate offices, one restroom and a kitchenette.
- Several options exist for the second floor space including conversion to a STR.
- Additional storage is available in the full basement.
- All office space is tastefully remodeled and includes modern finishings including glass walls in the first floor suite.
- Easily accessible on street parking off of Main St to the west.
- The adjacent .08 acre lot to the east conveys with the property, and can be turned into additional private parking.