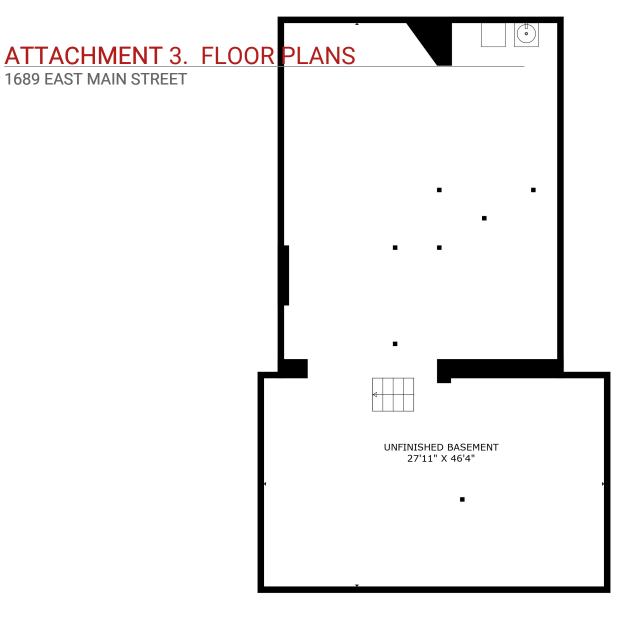

### **PROPERTY HIGHLIGHTS**

- Professional office space..
- Street Parking, Access to property through alley.
- Professional two-story office building near downtown.
- Two separate suites (first floor and second floor) with separate entrances.
- First floor suite has 6 offices, a large conference room, two restrooms and a kitchenette.
- The second floor suite has 4 separate offices, one restroom and a kitchenette.
- Several options exist for the second floor space including conversion to a STR.
- Additional storage is available in the full basement.
- All office space is tastefully remodeled and includes modern finishings including glass walls in the first floor suite.
- Easily accessible on street parking off of Main St to the west.
- The adjacent .08 acre lot to the east conveys with the property, and can be turned into additional private parking.