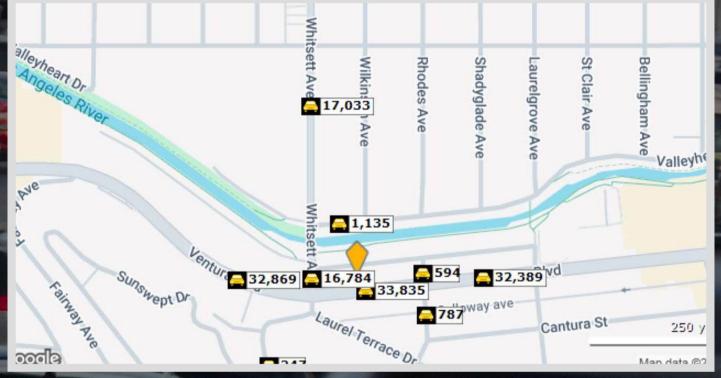

# TRAFFIC COUNT

12437 VENTURA BLVD, STUDIO CITY, CA 91604

# TRAFFIC COUNT

| Street         |                  |        | Traffic Volume | Distance from Subject |
|----------------|------------------|--------|----------------|-----------------------|
| Ventura Blvd   | Whitsett Ave     | 0.06 W | 33,835         | MPSI .02              |
| Whitsett Ave   | Ventura Blvd     | 0.02 S | 16,784         | MPSI .05              |
| Valleyheart Dr | Whitsett Ave     | 0.03 W | 1,135          | MPSI .07              |
| Rhodes Ave     | Ventura Blvd     | 0.01 S | 594            | MPSI .08              |
| Rhodes Ave     | Cantura St       | 0.03 S | 787            | MPSI .09              |
| Ventura Blvd   | Whitsett Ave     | 0.09 E | 32,869         | MPSI .13              |
| Sunswept Dr    | Vanetta Dr       | 0.05 S | 247            | MPSI .14              |
| Ventura Blvd   | Laurelgrove Ave  | 0.06 E | 32,389         | MPSI .14              |
| Whitsett Ave   | Valley Spring Ln | 0.07 N | 17,033         | MPSI .20              |
| Whitsett Ave   | Valley Spring Ln | 0.06 S | 18,599         | MPSI .32              |
|                |                  |        |                |                       |