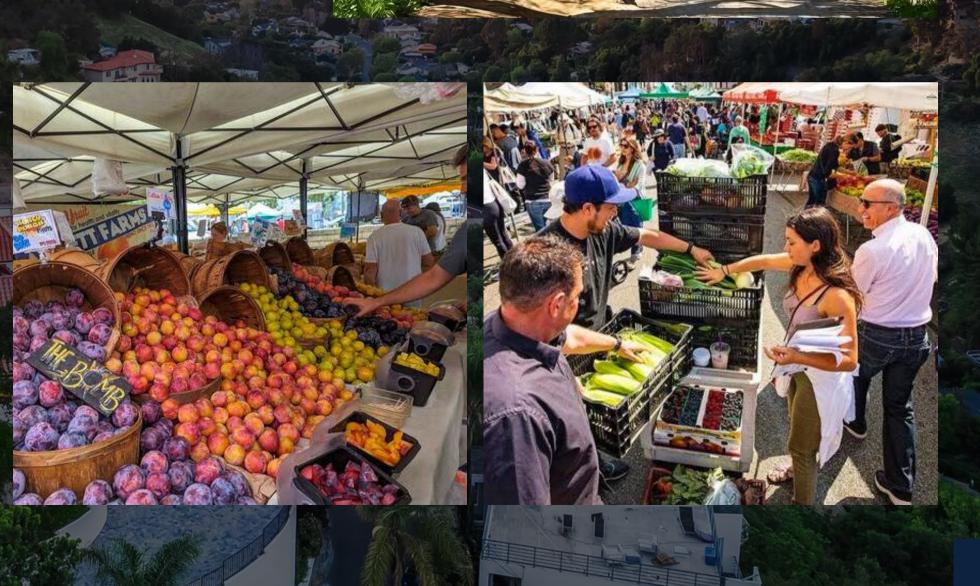

### **FARMERS MARKET**

The Farmers Market in Studio City is a vibrant and bustling hub for fresh produce, artisanal goods, and community spirit. Nestled in the heart of this Los Angeles neighborhood, the market operates every Sunday and offers a delightful array of seasonal fruits and vegetables, organic products, and handmade crafts.