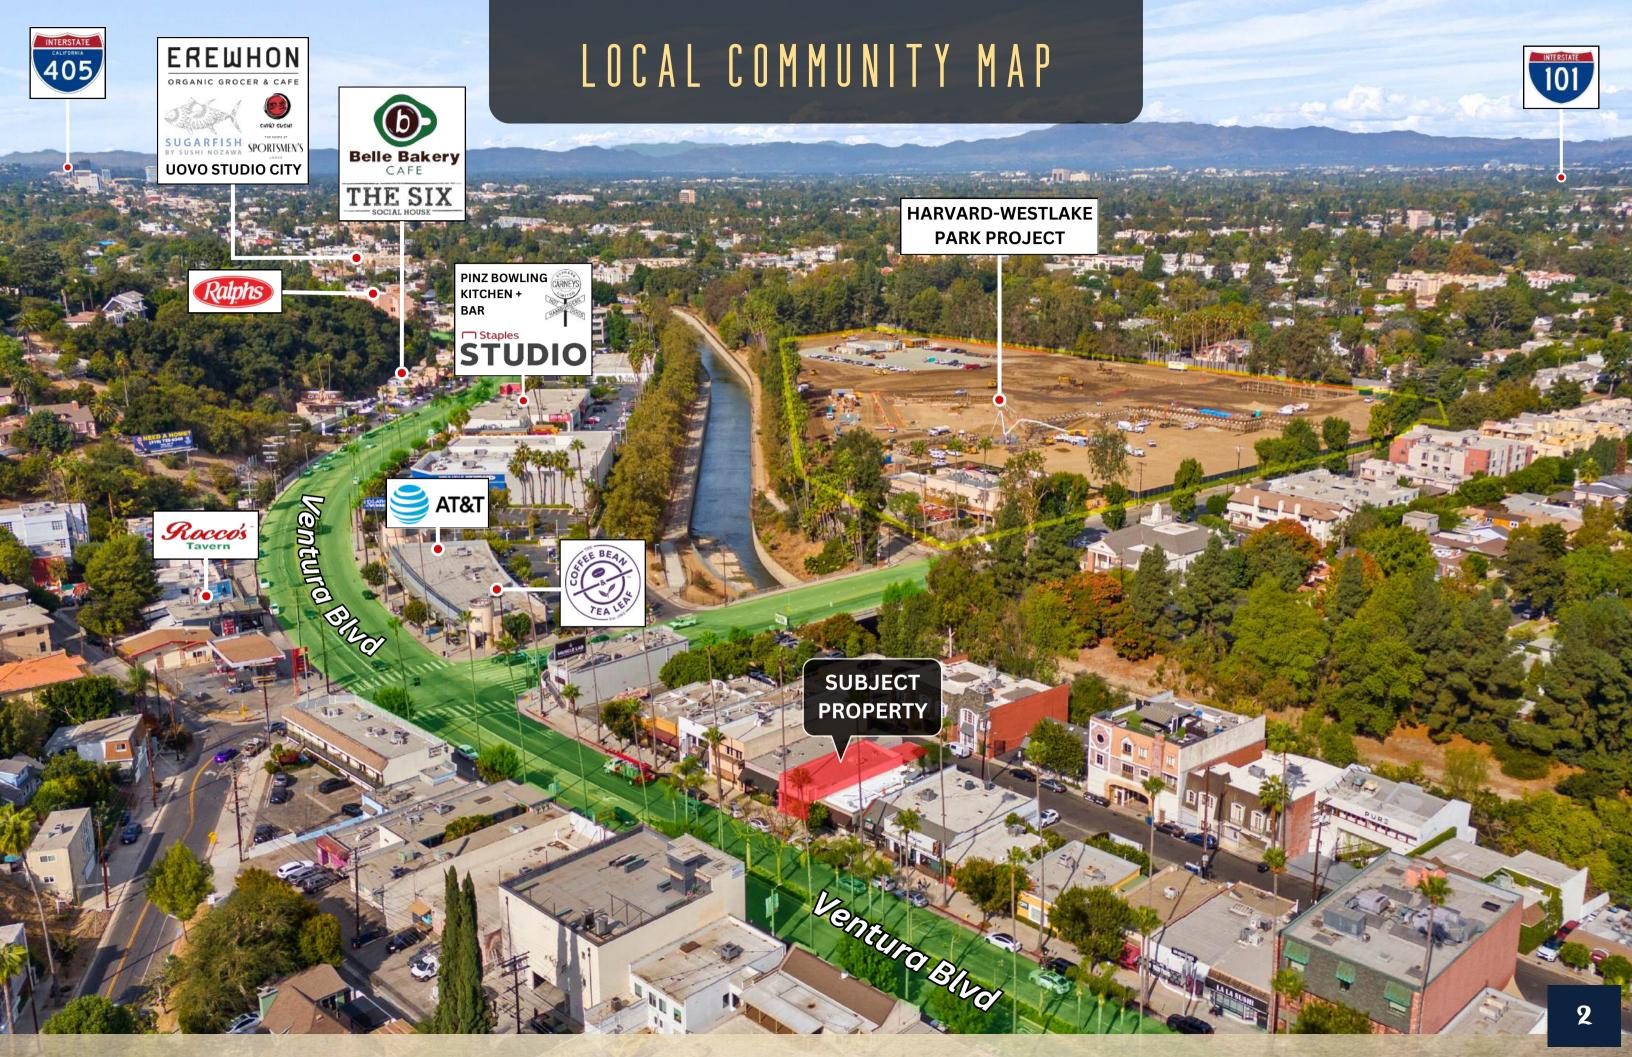

## **ABOUT STUDIO CITY**

A vibrant neighborhood located in the San Fernando Valley region of Los Angeles, California. Known for its close proximity to Hollywood and the entertainment industry, Studio City has become a popular spot for professionals and celebrities alike. The area offers a unique blend of suburban charm and urban sophistication, featuring trendy boutiques, diverse dining options, and lively nightlife. One of its most iconic landmarks is the CBS Studio Center, a historic television and film studio that has been a hub of production since the early 20th century. Additionally, Studio City is home to the picturesque Fryman Canyon, which offers locals and visitors scenic hiking trails with stunning views of the city. With its mix of creative energy and scenic beauty, Studio City captures the essence of Los Angeles living.

### **ENTERTAINMENT**

Studio City is home to the CBS Studio Center, where The Mary Tyler Moore Show, Entertainment Tonight, and Big Brother have been filmed. You can also visit the Studios Tour at Warner Bros. to see the sets and costumes from popular movies and TV shows.

### **SHOPPING**

Studio City has many shopping centers, including upscale boutiques on Ventura Boulevard.

### DINING

Studio City has many restaurants, including sushi restaurants and trendy eateries. You can also try Salt & Straw for their interesting ice cream flavors.

### **OUTDOOR ACTIVITIES**

Studio City has many parks and nature reserves, including Fryman Canyon Park and Wilacre Park, which are good for hiking.

### **FARMERS MARKET**

The Farmers Market in Studio City is a vibrant and bustling hub for fresh produce, artisanal goods, and community spirit. Nestled in the heart of this Los Angeles neighborhood, the market operates every Sunday and offers a delightful array of seasonal fruits and vegetables, organic products, and handmade crafts.