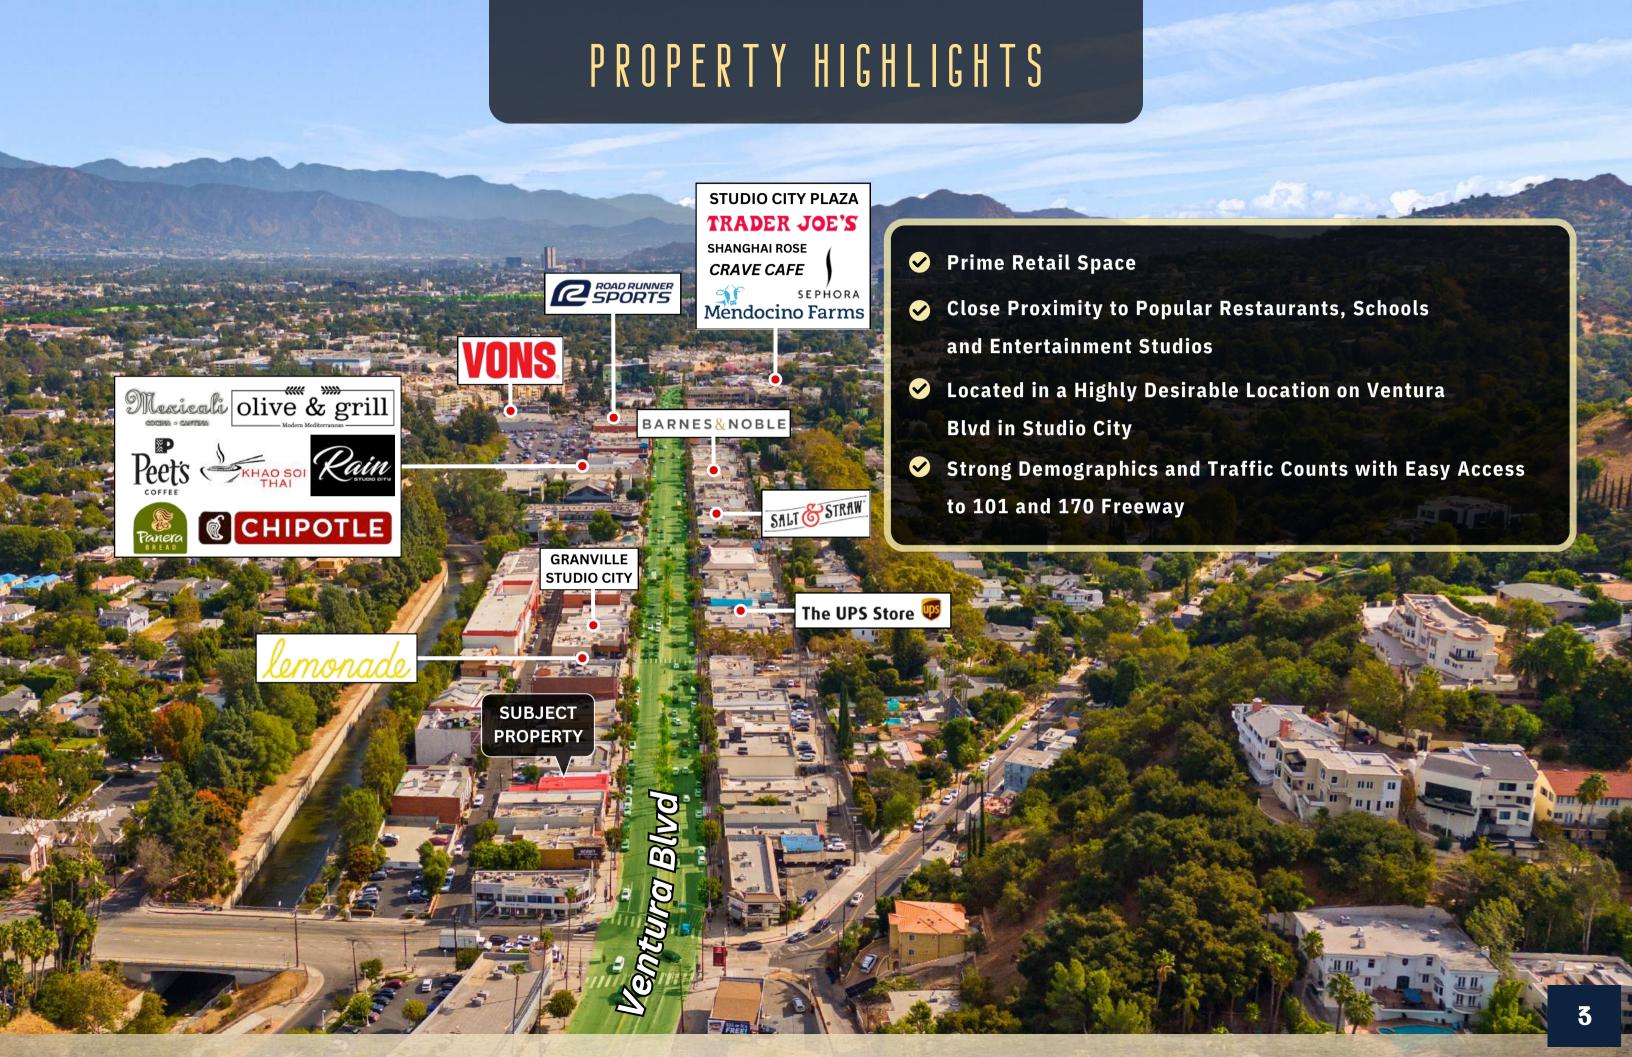

## **ABOUT STUDIO CITY**

A vibrant neighborhood located in the San Fernando Valley region of Los Angeles, California. Known for its close proximity to Hollywood and the entertainment industry, Studio City has become a popular spot for professionals and celebrities alike. The area offers a unique blend of suburban charm and urban sophistication, featuring trendy boutiques, diverse dining options, and lively nightlife. One of its most iconic landmarks is the CBS Studio Center, a historic television and film studio that has been a hub of production since the early 20th century. Additionally, Studio City is home to the picturesque Fryman Canyon, which offers locals and visitors scenic hiking trails with stunning views of the city. With its mix of creative energy and scenic beauty, Studio City captures the essence of Los Angeles living.

### **SHOPPING**

Studio City has many shopping centers, including upscale boutiques on Ventura Boulevard.

### DINING

Studio City has many restaurants, including sushi restaurants and trendy eateries. You can also try Salt & Straw for their interesting ice cream flavors.