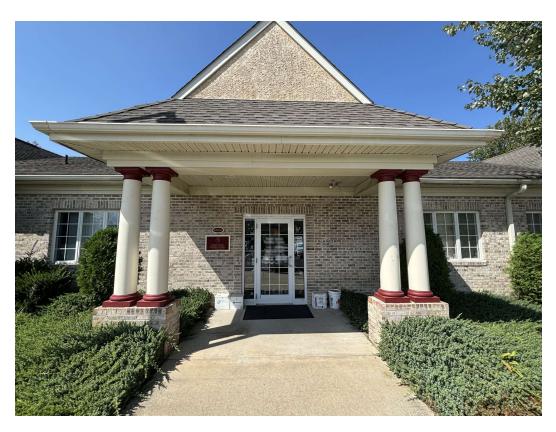

### For Sale 2,880 SF | \$795,000 Office Space

# 570 Egg Harbor Road, Unit B4

570 Egg Harbor Road, Unit B4 Sewell, New Jersey 08033

### **Property Overview**

Investment Property
Spacious Medical Layout
4 Exam Rooms, 4 Bathrooms
Handicap Accessible
Located Directly Across from Jefferson Hospital
Many Upgraded Finishes
7% Cap

| Offering Summary |           |
|------------------|-----------|
| Sale Price:      | \$795,000 |
| Building Size:   | 2,880 SF  |
| Cap Rate:        | 7%        |