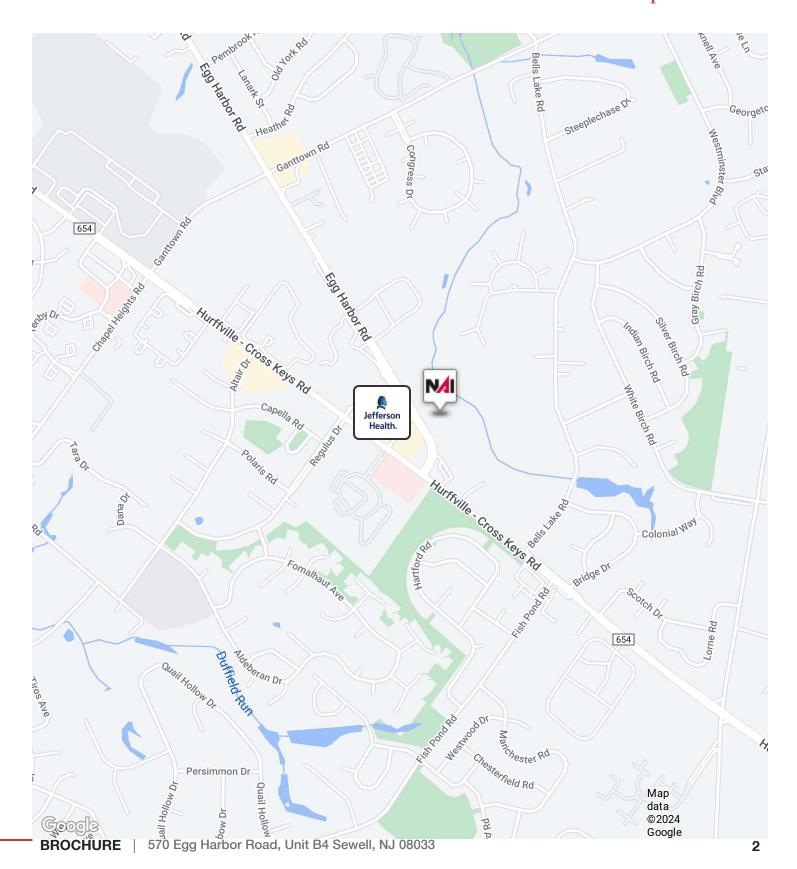

# 570 Egg Harbor Road, Unit B4

570 Egg Harbor Road, Unit B4 Sewell, New Jersey 08033

### **Property Overview**

Investment Property
Spacious Medical Layout
4 Exam Rooms, 4 Bathrooms
Handicap Accessible
Located Directly Across from Jefferson Hospital
Many Upgraded Finishes
7% Cap

| Offering Summary |           |
|------------------|-----------|
| Sale Price:      | \$795,000 |
| Building Size:   | 2,880 SF  |
| Cap Rate:        | 7%        |