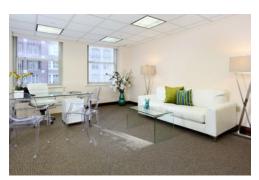

### **Single Private Offices**

\$1400-\$1800/Month

Includes: 2 internet & 2 telephone lines | Personalized phone answering & voicemail | 8 hours of meeting room use | Incoming mail & package handling - and more

## **Double Private Offices**

\$2400-\$3200/Month

Includes: 2 internet & 2 telephone lines | Personalized phone answering & voicemail | 8 hours of meeting room use | Incoming mail & package handling - and more Larger suites available – rates upon request.