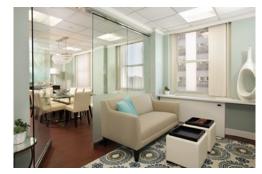

### **Single Private Offices**

\$1400-\$1800/Month

Includes: 2 internet & 2 telephone lines | Personalized phone answering & voicemail | 8 hours of meeting room use | Incoming mail & package handling - and more

## **Double Private Offices**

\$2400-\$3200/Month

Includes: 2 internet & 2 telephone lines | Personalized phone answering & voicemail | 8 hours of meeting room use | Incoming mail & package handling - and more Larger suites available – rates upon request.