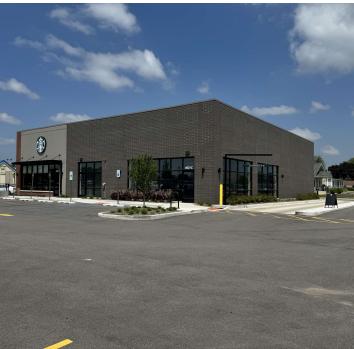

#### **PROPERTY HIGHLIGHTS**

- New retail development with 1,500 3,794 SF available, anchored by Starbucks
- Ample parking provided for both employees and visitors
- Positioned at a signalized intersection with traffic counts exceeding 13,668 VPD
- The space is currently in shell condition designed to accommodate a variety of floor plans and businesses
- Subject to deal terms, landlord will deliver the space in white box condition with additional tenant improvement dollars available
- One mile from the US 20 and SR 2 interchange