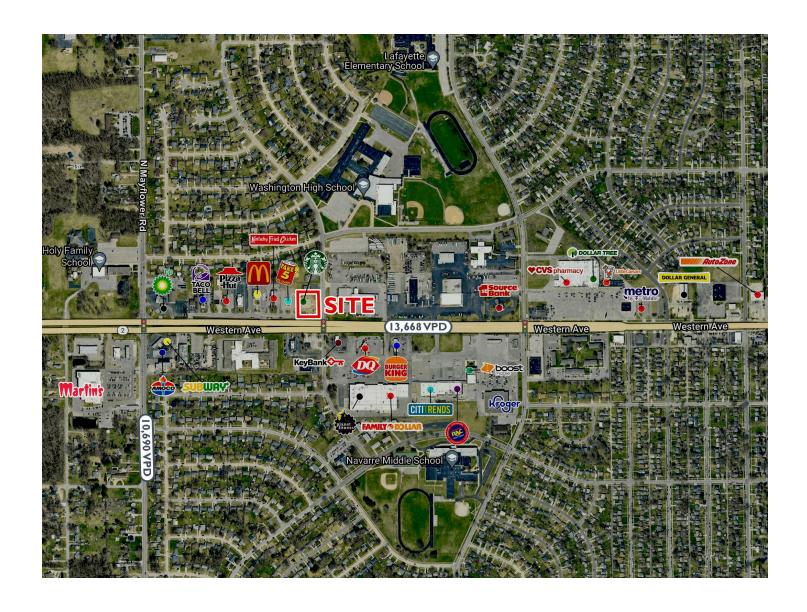

#### **PROPERTY HIGHLIGHTS**

- New retail development with 1,500 3,794 SF available, anchored by Starbucks
- Ample parking provided for both employees and visitors
- Positioned at a signalized intersection with traffic counts exceeding 13,668 VPD
- The space is currently in shell condition designed to accommodate a variety of floor plans and businesses
- Subject to deal terms, landlord will deliver the space in white box condition with additional tenant improvement dollars available
- One mile from the US 20 and SR 2 interchange