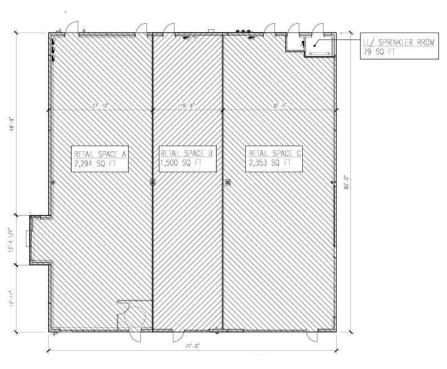

#### **PROPERTY HIGHLIGHTS**

- New retail development with 1,500 3,794 SF available, anchored by Starbucks
- Ample parking provided for both employees and visitors
- Positioned at a signalized intersection with traffic counts exceeding 13,668 VPD
- The space is currently in shell condition designed to accommodate a variety of floor plans and businesses
- Subject to deal terms, landlord will deliver the space in white box condition with additional tenant improvement dollars available
- One mile from the US 20 and SR 2 interchange

| RATE           | \$29.00 - 32.00 SF/YR<br>(NNN) |  |  |
|----------------|--------------------------------|--|--|
| Available SF:  | 1,500 - 3,794 SF               |  |  |
| Lot Size:      | 0.97 Acres                     |  |  |
| Building Size: | 6,225 SF                       |  |  |