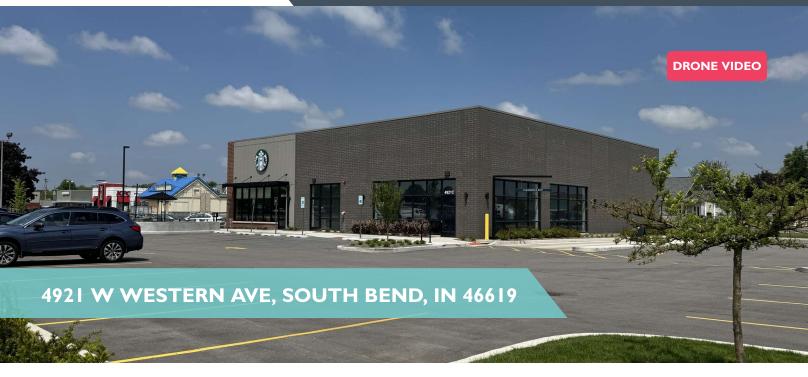

# 4921 W WESTERN AVE

#### **PROPERTY HIGHLIGHTS**

- New retail development with 1,500 3,794 SF available, anchored by Starbucks
- Ample parking provided for both employees and visitors
- Positioned at a signalized intersection with traffic counts exceeding 13,668 VPD
- The space is currently in shell condition designed to accommodate a variety of floor plans and businesses
- Subject to deal terms, landlord will deliver the space in white box condition with additional tenant improvement dollars available
- One mile from the US 20 and SR 2 interchange

| RATE           | \$29.00 - 32.00 SF/YR<br>(NNN) |  |  |
|----------------|--------------------------------|--|--|
| Available SF:  | 1,500 - 3,794 SF               |  |  |
| Lot Size:      | 0.97 Acres                     |  |  |
| Building Size: | 6,225 SF                       |  |  |