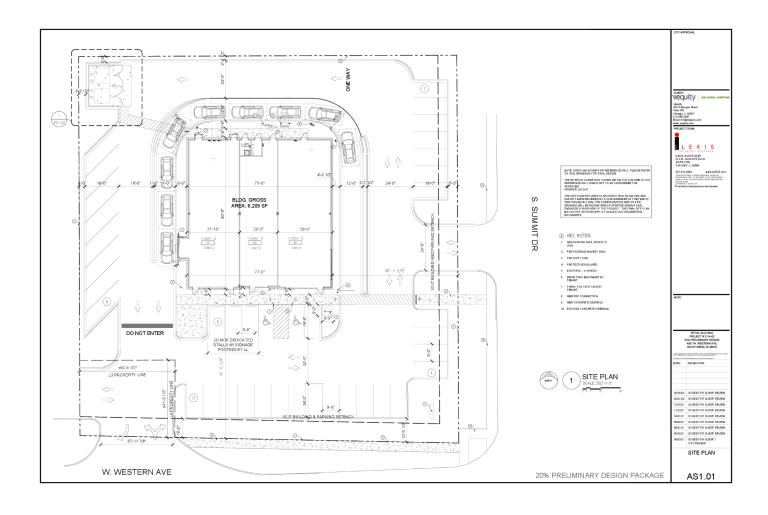

#### **PROPERTY HIGHLIGHTS**

- New retail development with 1,500 3,794 SF available, anchored by Starbucks
- Ample parking provided for both employees and visitors
- Positioned at a signalized intersection with traffic counts exceeding 13,668 VPD
- The space is currently in shell condition designed to accommodate a variety of floor plans and businesses
- Subject to deal terms, landlord will deliver the space in white box condition with additional tenant improvement dollars available
- One mile from the US 20 and SR 2 interchange

| RATE           | \$29.00 - 32.00 SF/YR<br>(NNN) |  |  |
|----------------|--------------------------------|--|--|
| Available SF:  | 1,500 - 3,794 SF               |  |  |
| Lot Size:      | 0.97 Acres                     |  |  |
| Building Size: | 6,225 SF                       |  |  |