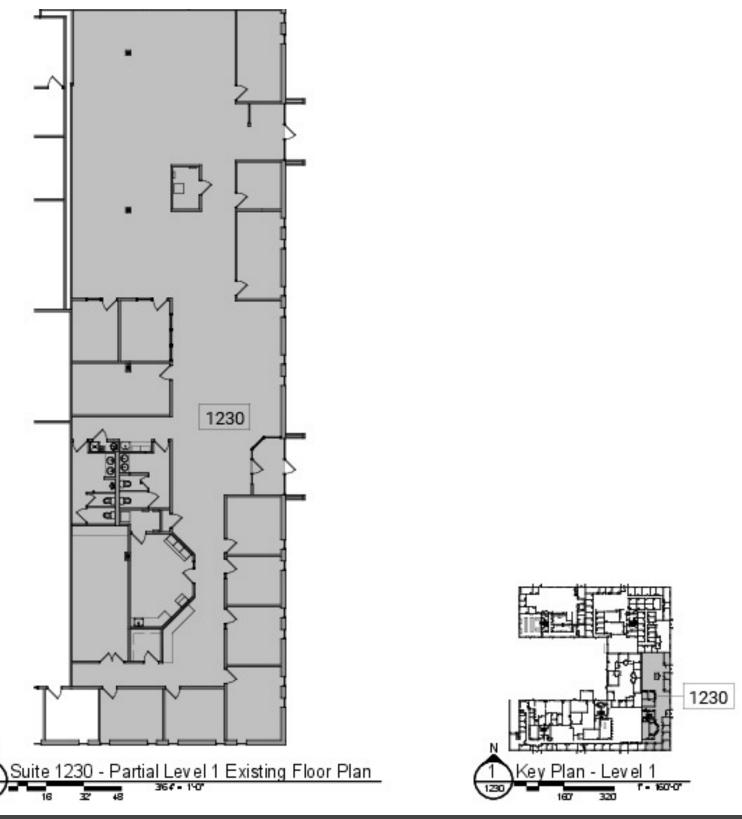

Office Building For Lease Eisenhower Commerce Bldg 2 1200 Eisenhower Pl, Suite 1230 Ann Arbor, MI 48108

6,928 SF \$15.00 SF/yr (NNN) Available

Contact Karen O'Neil for more information or to schedule a tour.

## **OFFERING SUMMARY**

| Lease Rate:     | \$15.00 SF/yr (NNN) |
|-----------------|---------------------|
| Available SF:   | 6,928 SF            |
| Year Built:     | 1985                |
| Ceiling Height: | 11'2"               |
| Parking Ratio:  | 2.48                |
| Zoning:         | M-1                 |
| Submarket:      | South Ann Abor      |