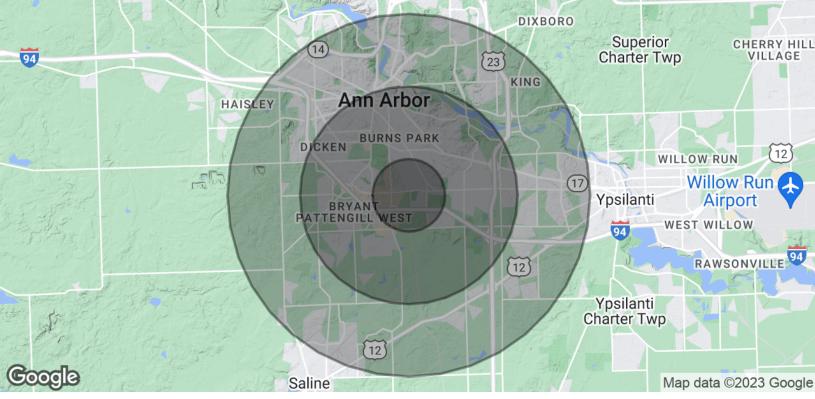

Contact Karen O'Neil for more information or to schedule a tour.

| POPULATION           | 1 MILE | 3 MILES | 5 MILES |
|----------------------|--------|---------|---------|
| Total Population     | 10,700 | 92,256  | 192,880 |
| Average Age          | 32.6   | 30.7    | 32.5    |
| Average Age (Male)   | 32.8   | 30.6    | 32.2    |
| Average Age (Female) | 32.4   | 30.8    | 32.8    |

| HOUSEHOLDS & INCOME | 1 MILE    | 3 MILES   | 5 MILES   |
|---------------------|-----------|-----------|-----------|
| Total Households    | 4,958     | 34,700    | 75,614    |
| # of Persons per HH | 2.2       | 2.7       | 2.6       |
| Average HH Income   | \$59,627  | \$76,094  | \$78,039  |
| Average House Value | \$187,422 | \$347,005 | \$318,012 |

\* Demographic data derived from 2020 ACS - US Census

Contact Karen O'Neil for more information or to schedule a tour.