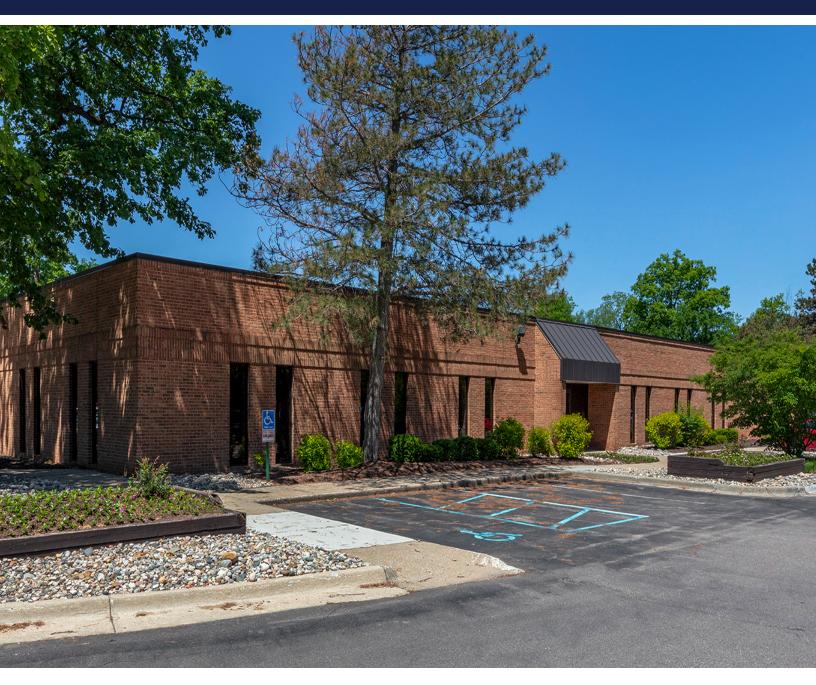

## **PROPERTY OVERVIEW**

The Eisenhower Commerce Center consists of five flex buildings in Ann Arbor's bustling Southside corridor--the hub of Ann Arbor's thriving research and technology industries. These premium industrial, lab, and R&D spaces are in the perfect location for businesses looking to expand their Ann Arbor office space footprints. ECC tenants enjoy convenient access to I-94 and proximity to other business parks, hotels, and downtown Ann Arbor. This location puts you in the heart of the action – great for networking and business travel. The buildings themselves boast an attractive brick exterior and ample parking, and are nestled in a peaceful, wooded setting surrounded by natural landscaping. On the inside you'll find a blank canvas that can be easily customized to your business needs.

## **PROPERTY HIGHLIGHTS**

- Nestled in a peaceful, wooded setting
- · Attractive brick exterior surrounded by natural landscaping
- Overhead doors and high ceilings
- Easy access to I-94 and US-23 and minutes from downtown Ann Arbor and U-M
- At the hub of the city's thriving research and technology industries
- Surrounded by other business parks and hotels
- Plenty of free parking adjacent to building
- Locally owned and professionally managed with 24/7 on-call emergency maintenance