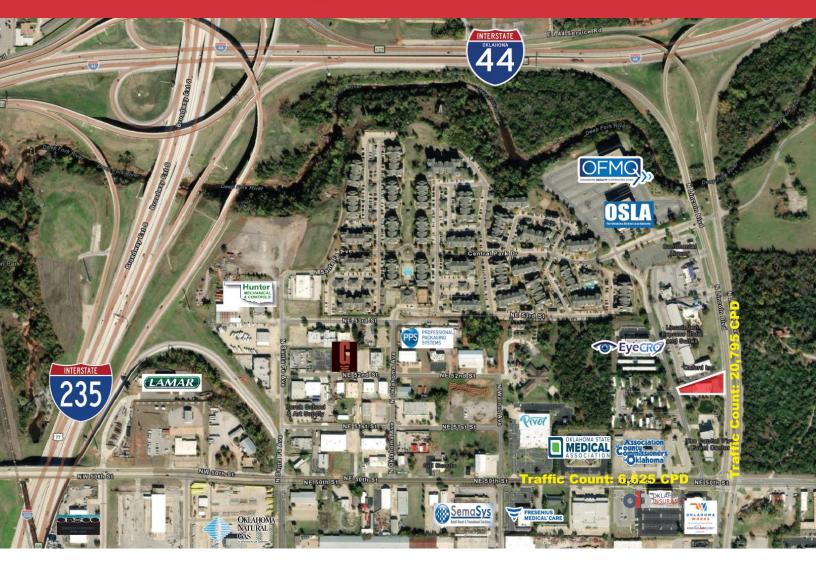

#### LOCATION HIGHLIGHTS

- Easy Access to I-44
- Less than 5 miles from the Capitol
- Close Proximity to Remington Park & OKC Zoo ZONI

Matthew Pierce +1 405 203 3636 matt@naisullivangroup.com Cade Flesner +1 760 889 2305 cade@naisullivangroup.com