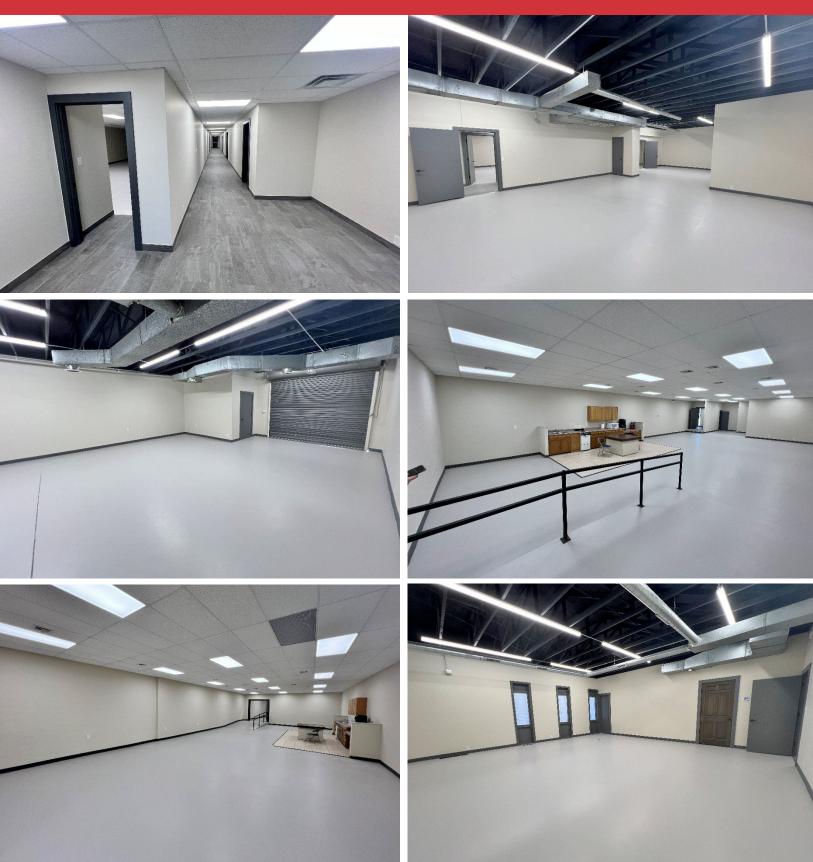

### **PROPERTY HIGHLIGHTS**

- 6,546 SF MOL
- Newly Renovated
- Overhead Door
- Open Floor Plan
- ADA Compliant Restrooms
- Ample Parking
- Private Suites (4)
- Reception Area
- 3 Phase / 600 Amp Power