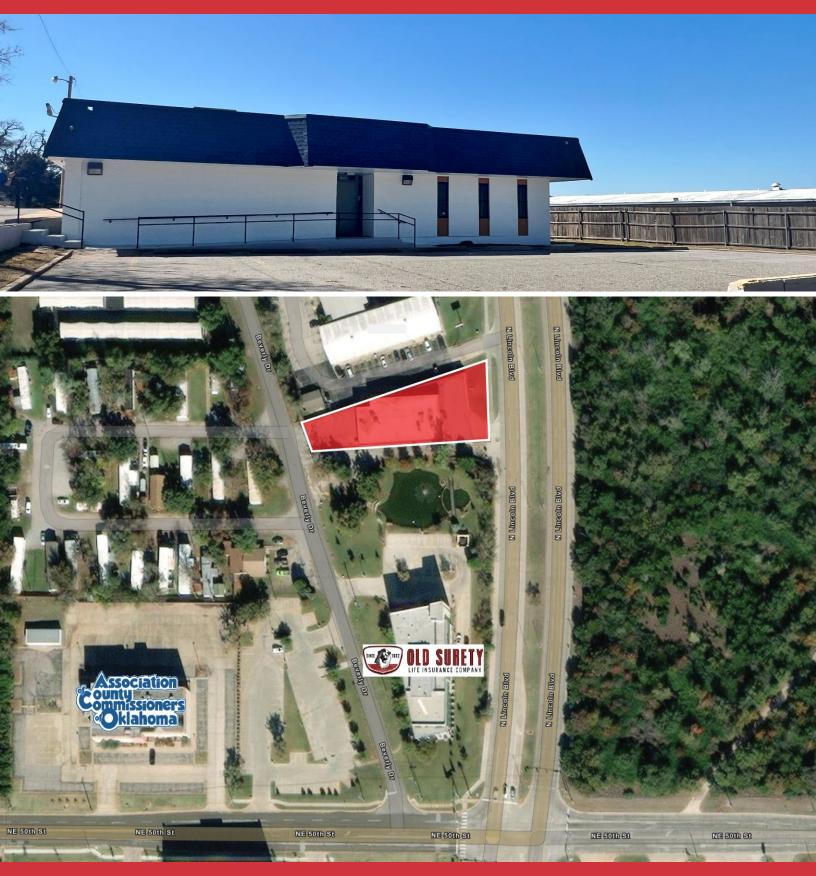

# 5235 N. Lincoln Boulevard

Oklahoma City, Oklahoma 73105

#### LOCATION HIGHLIGHTS

- Easy Access to I-44
- Less than 5 miles from the Capitol
- Close Proximity to Remington Park & OKC Zoo ZONI

Matthew Pierce +1 405 203 3636 matt@naisullivangroup.com Cade Flesner +1 760 889 2305 cade@naisullivangroup.com