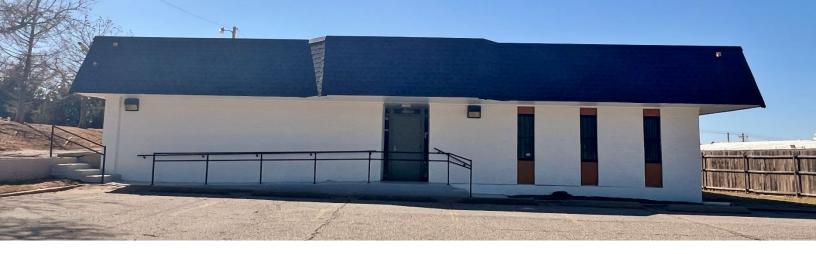

# 5235 N. Lincoln Boulevard

Oklahoma City, Oklahoma 73105

### **PROPERTY HIGHLIGHTS**

- 6,546 SF MOL
- Newly Renovated
- Overhead Door
- Open Floor Plan
- ADA Compliant Restrooms
- Ample Parking
- Private Suites (4)
- Reception Area
- 3 Phase / 600 Amp Power