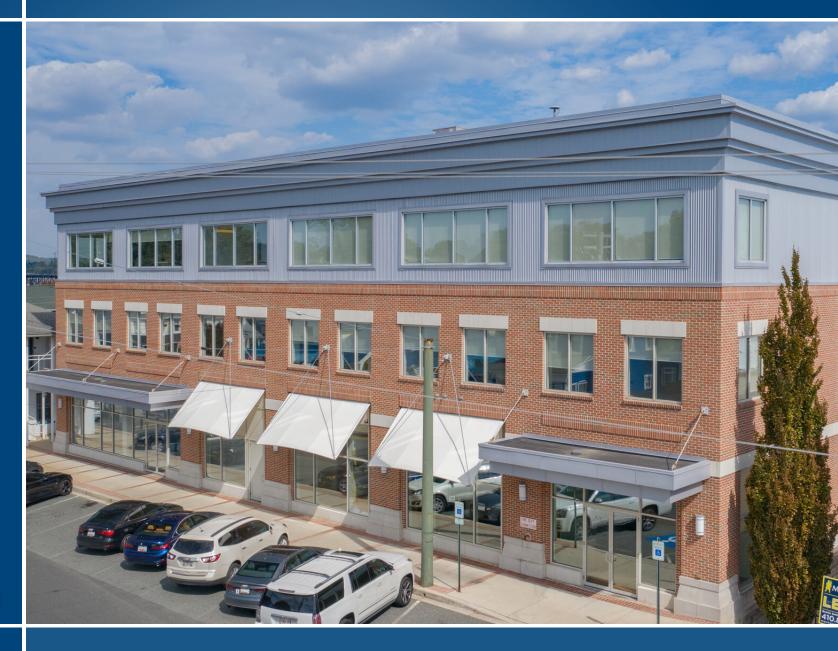

### **TIDEWATER BUILDING** 203 S. MARKET STREET | HAVRE DE GRACE, MARYLAND 21073

#### HIGHLIGHTS

- Scenic waterfront and street views of beautiful, historic Havre de Grace
- ► Plentiful on-site parking
- Prime location for restaurants, defense contractors, and commercial offices
- Directly next to the Tidewater Marina