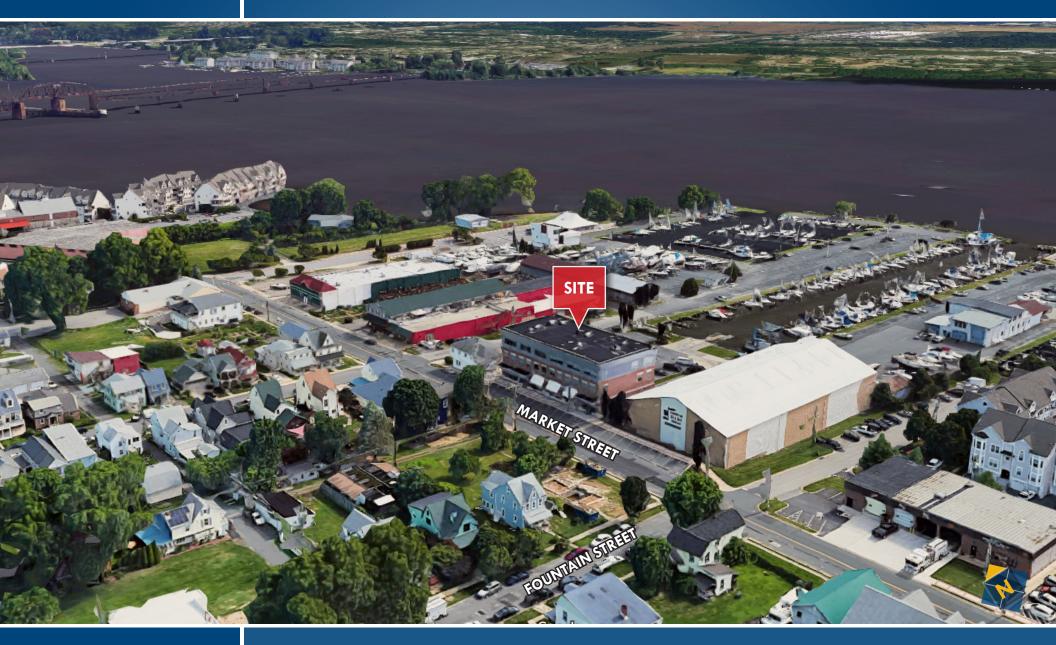

# **BIRDSEYE** TIDEWATER BUILDING | 203 S. MARKET STREET | HAVRE DE GRACE, MARYLAND 21073

 Beetle Smith | Senior Vice President
 ☎ 443.573.3219
 >> bsmith@mackenziecommercial.com

MacKenzie Commercial Real Estate Services, LLC • 410-879-1900 • 3465 Box Hill Corporate Center Drive, Suite F | Abingdon, Maryland 21009 • www.MACKENZIECOMMERCIAL.com

#### HIGHLIGHTS

- Scenic waterfront and street views of beautiful, historic Havre de Grace
- ► Plentiful on-site parking
- Prime location for restaurants, defense contractors, and commercial offices
- Directly next to the Tidewater Marina