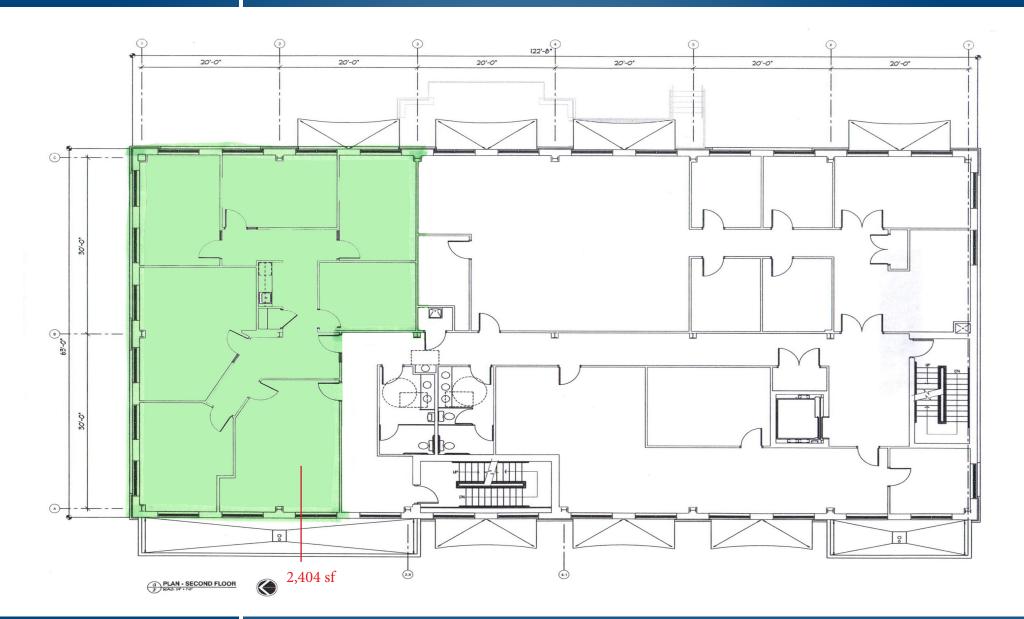

#### AVAILABLE

First Floor: 1,500 sf Second Floor: 2,404 sf

## FLOOR PLAN - SUITE 210 203 S. MARKET STREET | HAVRE DE GRACE, MARYLAND 21073

Beetle Smith | Senior Vice President

G 443.573.3219 ■ bsmith@mackenziecommercial.com

MacKenzie Commercial Real Estate Services, LLC • 410-879-1900 • 3465 Box Hill Corporate Center Drive, Suite F | Abingdon, Maryland 21009 • www.MACKENZIECOMMERCIAL.com