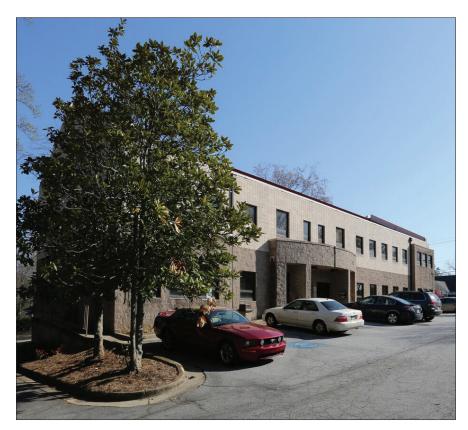

## 910 CHURCH STREET

DECATUR, GEORGIA 30030

#### DOWNTOWN DECATUR CREATIVE OFFICE FOR LEASE

- 5,187 SF Ground Floor Space Available
- 24 Hour Building Access
- Ample On-site Parking
- Located in Downtown Decatur
- 5 Minute Walk to Decatur Square
- 5-10 Minute Walk (less than 0.5 mile) to MARTA Rail Station
- Great proximity to restaurants, shops, parks, and bike paths

## DOWNTOWN DECATUR OFFICE SPACE FOR LEASE

- 5,187 SF Ground Floor Space Available
- 24 Hour Building Access
- Ample On-site Parking
- Located in Downtown Decatur
- 5 Minute Walk to Decatur Square
- 5-10 Minute Walk (less than 0.5 mile) to MARTA Rail Station
- Great proximity to restaurants, shops, parks, and bike paths