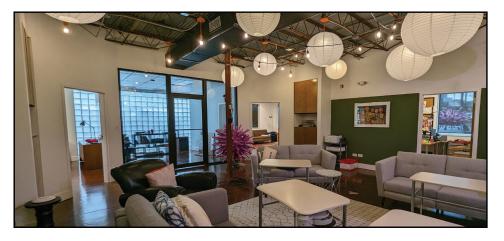

#### DOWNTOWN DECATUR CREATIVE OFFICE FOR LEASE

- 5,187 SF Ground Floor Space Available
- 24 Hour Building Access
- Ample On-site Parking
- Located in Downtown Decatur
- 5 Minute Walk to Decatur Square
- 5-10 Minute Walk (less than 0.5 mile) to MARTA Rail Station
- Great proximity to restaurants, shops, parks, and bike paths

## DOWNTOWN DECATUR OFFICE SPACE FOR LEASE

- 5,187 SF Ground Floor Space Available
- 24 Hour Building Access
- Ample On-site Parking
- Located in Downtown Decatur
- 5 Minute Walk to Decatur Square
- 5-10 Minute Walk (less than 0.5 mile) to MARTA Rail Station
- Great proximity to restaurants, shops, parks, and bike paths