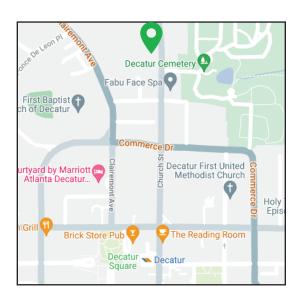

#### DOWNTOWN DECATUR CREATIVE OFFICE FOR LEASE

- 5,187 SF Ground Floor Space Available
- 24 Hour Building Access
- Ample On-site Parking
- Located in Downtown Decatur
- 5 Minute Walk to Decatur Square
- 5-10 Minute Walk (less than 0.5 mile) to MARTA Rail Station
- Great proximity to restaurants, shops, parks, and bike paths

## DOWNTOWN DECATUR OFFICE SPACE FOR LEASE

- 5,187 SF Ground Floor Space Available
- 24 Hour Building Access
- Ample On-site Parking
- Located in Downtown Decatur
- 5 Minute Walk to Decatur Square
- 5-10 Minute Walk (less than 0.5 mile) to MARTA Rail Station
- Great proximity to restaurants, shops, parks, and bike paths