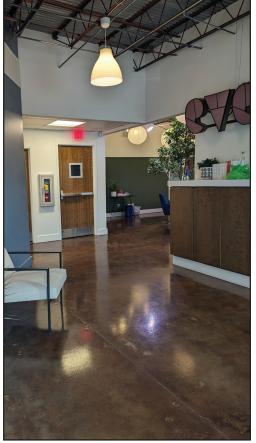

#### DOWNTOWN DECATUR CREATIVE OFFICE FOR LEASE

- 5,187 SF Ground Floor Space Available
- 24 Hour Building Access
- Ample On-site Parking
- Located in Downtown Decatur
- 5 Minute Walk to Decatur Square
- 5-10 Minute Walk (less than 0.5 mile) to MARTA Rail Station
- Great proximity to restaurants, shops, parks, and bike paths

## DOWNTOWN DECATUR OFFICE SPACE FOR LEASE

- 5,187 SF Ground Floor Space Available
- 24 Hour Building Access
- Ample On-site Parking
- Located in Downtown Decatur
- 5 Minute Walk to Decatur Square
- 5-10 Minute Walk (less than 0.5 mile) to MARTA Rail Station
- Great proximity to restaurants, shops, parks, and bike paths