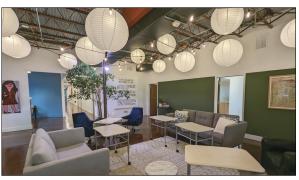

#### DOWNTOWN DECATUR CREATIVE OFFICE FOR LEASE

- 5,187 SF Ground Floor Space Available
- 24 Hour Building Access
- Ample On-site Parking
- Located in Downtown Decatur
- 5 Minute Walk to Decatur Square
- 5-10 Minute Walk (less than 0.5 mile) to MARTA Rail Station
- Great proximity to restaurants, shops, parks, and bike paths

## DOWNTOWN DECATUR OFFICE SPACE FOR LEASE

- 5,187 SF Ground Floor Space Available
- 24 Hour Building Access
- Ample On-site Parking
- Located in Downtown Decatur
- 5 Minute Walk to Decatur Square
- 5-10 Minute Walk (less than 0.5 mile) to MARTA Rail Station
- Great proximity to restaurants, shops, parks, and bike paths