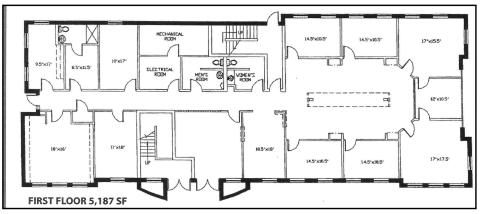

#### DOWNTOWN DECATUR CREATIVE OFFICE FOR LEASE

- 5,187 SF Ground Floor Space Available
- 24 Hour Building Access
- Ample On-site Parking
- Located in Downtown Decatur
- 5 Minute Walk to Decatur Square
- 5-10 Minute Walk (less than 0.5 mile) to MARTA Rail Station
- Great proximity to restaurants, shops, parks, and bike paths

## DOWNTOWN DECATUR OFFICE SPACE FOR LEASE

- 5,187 SF Ground Floor Space Available
- 24 Hour Building Access
- Ample On-site Parking
- Located in Downtown Decatur
- 5 Minute Walk to Decatur Square
- 5-10 Minute Walk (less than 0.5 mile) to MARTA Rail Station
- Great proximity to restaurants, shops, parks, and bike paths