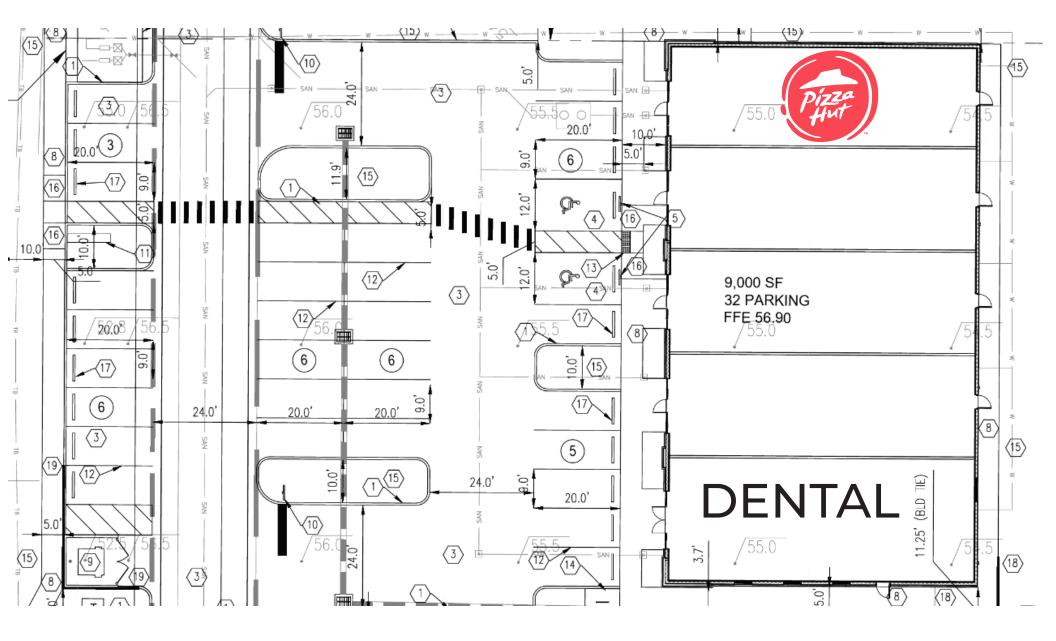

#### Summary

- Lease Rate: Call for Pricing
- Building Size: 9,000 SF
- Available For Lease: 5,400 SF
- Completion Date: Q3 2024
- · Co-Tenants: Dental, Pizza
- Parking Count: 32