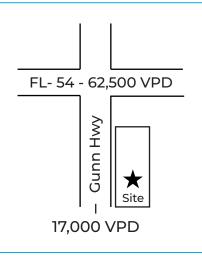

### **Traffic Counts**

### **Property Overview**

- Positioned just off the intersection of FL-54 (62,000+ VPD) and Gunn Hwy (17,000+ VPD)
- Located at the entrance to recently completed Lowe's anchored town center
- Robust demographic profile- AHHI exceeding \$130k in all radii
- New Publix Super Market at NEQ of 54 & Gunn HWY
- Lowe's at SWQ of 54 & Gunn HWY