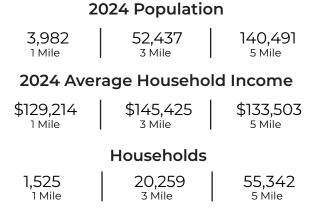

# **Demographics**

### **Property Overview**

- Positioned just off the intersection of FL-54 (62,000+ VPD) and Gunn Hwy (17,000+ VPD)
- Located at the entrance to recently completed Lowe's anchored town center
- Robust demographic profile- AHHI exceeding \$130k in all radii
- New Publix Super Market at NEQ of 54 & Gunn HWY
- Lowe's at SWQ of 54 & Gunn HWY