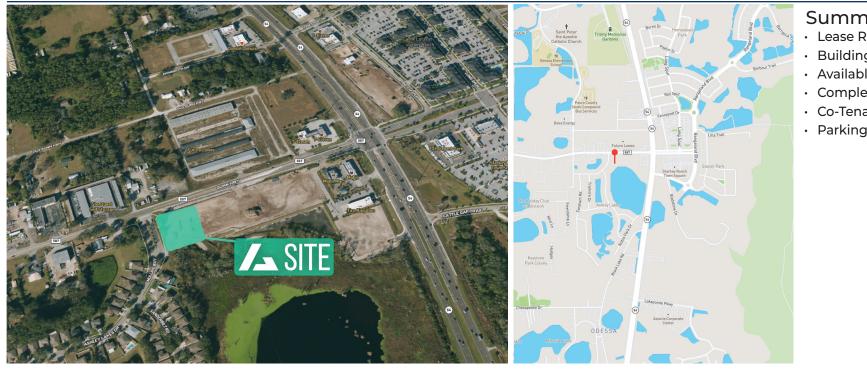

# GUNN HWY.

Odessa, FL

**/**\_SITE

VACATIONL

## Gunn Hwy. | Odessa, FL

### **Property Overview**

- Positioned just off the intersection of FL-54 (62,000+ VPD) and Gunn Hwy (17,000+ VPD)
- Located at the entrance to recently completed Lowe's anchored town center
- Robust demographic profile- AHHI exceeding \$130k in all radii
- New Publix Super Market at NEQ of 54 & Gunn HWY
- Lowe's at SWQ of 54 & Gunn HWY