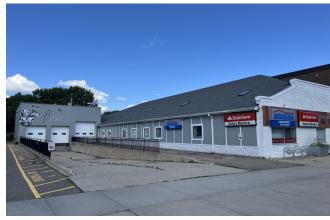

amenities including restaurants, banking, grocery, pharmacy and recreation/ entertainment.
- Easy access to 394, 94 and 35W minutes away.
- Local, responsive management.
- Daily vehicle traffic of 10,394 on Minnehaha Ave, 17,400 on Hiawatha (2024 ESRI).
- Demographics: 21,549 1 mile radius, 191,062– 3 mile radius, 476,727– 5 mile radius (2024 ESRI).
- Est. Avg. Household Income: \$132,892 1 mile radius, \$132,499 3 mile radius, \$132,647–5 mile radius (2024 ESRI).

\*All information in this brochure is deemed reliable, but not guaranteed.



### **CONTACT:**

Patrick Lensing, CPM

plensing@summerhillcommercial.com 952-475-5121

Summerhill Commercial Real Estate 6495 City West Parkway Eden Prairie, MN 55344

www.summerhillcommercial.com

4020 Minnehaha Avenue South Minneapolis, MN 55406













#### **OFFICE LEASE DETAILS:**

\*Suite 1004/1005, are contiguous

| AVAILABILITY | SF    | BASE RENT/MO. | RE TAX-CAM/Mo. | EST. TOTAL |
|--------------|-------|---------------|----------------|------------|
| Suite 1004*  | 1,118 | \$1,863.00    | \$932.00       | \$2,795.00 |
| Suite 1005*  | 769   | \$1,282.00    | \$641.00       | \$1,923.00 |
| Suite 1075   | 618   | \$1,030.00    | \$515.00       | \$758.00   |
| Suite 1080   | 129   | \$215.00      | \$108.00       | \$690.00   |
| Suite 2055   | 303   | \$505.00      | \$253.00       | \$758.00   |
| Suite 2085   | 276   | \$460.00      | \$230.00       | \$690.00   |

<sup>1065</sup> 

**CONTACT:** 

**Patrick Lensing, CPM** 

plensing@summerhillcommercial.com 952-475-5121

Summerhill Commercial Real Estate 6495 City We