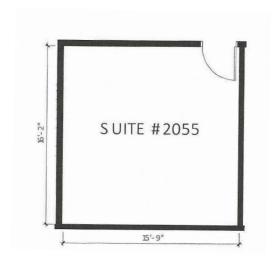

#### **OFFICE LEASE DETAILS:**

\*Suite 1004/1005, are contiguous

| AVAILABILITY | SF    | BASE RENT/MO. | RE TAX-CAM/Mo. | EST. TOTAL |
|--------------|-------|---------------|----------------|------------|
| Suite 1004*  | 1,118 | \$1,863.00    | \$932.00       | \$2,795.00 |
| Suite 1005*  | 769   | \$1,282.00    | \$641.00       | \$1,923.00 |
| Suite 1075   | 618   | \$1,030.00    | \$515.00       | \$758.00   |
| Suite 1080   | 129   | \$215.00      | \$108.00       | \$690.00   |
| Suite 2055   | 303   | \$505.00      | \$253.00       | \$758.00   |
| Suite 2085   | 276   | \$460.00      | \$230.00       | \$690.00   |

#### SECOND FLOOR SPACE PLAN

**CONTACT:** 

**Patrick Lensing, CPM** 

plensing@summerhillcommercial.com 952-475-5121

Summerhill Commercial Real Estate 6495 City West Parkway Eden Prairie, MN 55344 www.summerhillcommercial.com