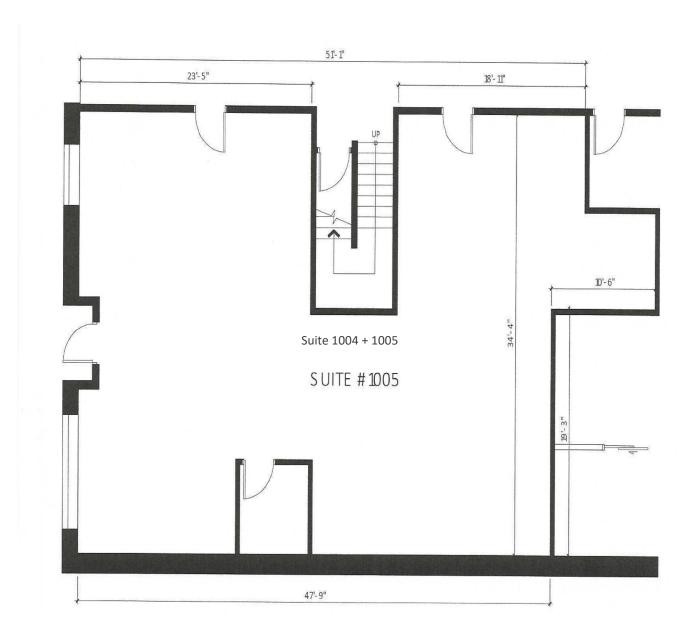

#### **OFFICE LEASE DETAILS:**

\*Suite 1004/1005, are contiguous

| AVAILABILITY | SF    | BASE RENT/MO. | RE TAX-CAM/Mo. | EST. TOTAL |
|--------------|-------|---------------|----------------|------------|
| Suite 1004*  | 1,118 | \$1,863.00    | \$932.00       | \$2,795.00 |
| Suite 1005*  | 769   | \$1,282.00    | \$641.00       | \$1,923.00 |
| Suite 1075   | 618   | \$1,030.00    | \$515.00       | \$758.00   |
| Suite 1080   | 129   | \$215.00      | \$108.00       | \$690.00   |
| Suite 2055   | 303   | \$505.00      | \$253.00       | \$758.00   |
| Suite 2085   | 276   | \$460.00      | \$230.00       | \$690.00   |

#### **FIRST FLOOR SUITES**

4020 Minnehaha Avenue South Minneapolis, MN 55406