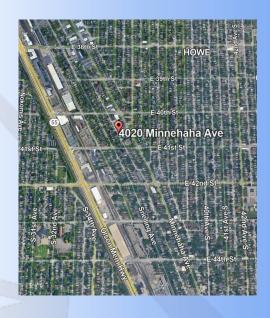

4020 Minnehaha Avenue South Minneapolis, MN 55406







#### **LEASE DETAILS:**

4020 Minnehaha Avenue South — multiple suites available

Base Rental Rate: \$20.00 PSF

RE Taxes and CAM: \$10.00 PSF

#### **FEATURES:**

- Nice, clean image, building with newly renovated common areas and spaces.
- Excellent visibility on Minnehaha Avenue South only blocks from the Light Rail System.
- Multiple availabilities ranging from 129 sf to 1,887 SF.
- Common Conference Room with kitchenette, ADA compliant restrooms.
- Many area amenities including restaurants, banking, grocery, pharmacy and recreation/ entertainment.
- Easy access to 394, 94 and 35W minutes away.
- Local, responsive management.
- Daily vehicle traffic of 10,394 on Minnehaha Ave, 17,400 on Hiawatha (2024 ESRI).
- Demographics: 21,549 1 mile radius, 191,062– 3 mile radius, 476,727– 5 mil