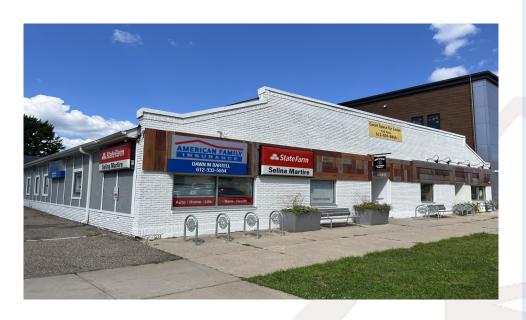

4020 Minnehaha Avenue South Minneapolis, MN 55406

#### **FEATURES:**

- Nice, clean image, building with newly renovated common areas and spaces.
- Excellent visibility on Minnehaha Avenue South only blocks from the Light Rail System.
- Multiple availabilities ranging from 129 sf to 1,887 SF.
- Common Conference Room with kitchenette, ADA compliant restrooms.
- Many area amenities including restaurants, banking, grocery, pharmacy and recreation/ entertainment.
- Easy access to 394, 94 and 35W minutes away.
- Local, responsive management.
- Daily vehicle traffic of 10,394 on Minnehaha Ave, 17,400 on Hiawatha (2024 ESRI).
- Demographics: 21,549 1 mile radius, 191,062– 3 mile radius, 476,727– 5 mile radius (2024 ESRI).
- Est. Avg. Household Income: \$132,892 1 mile radius, \$132,499 3 mile radius, \$132,647–5 mile radius (2024 ESRI).