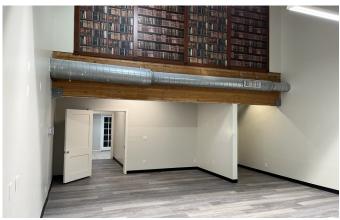

#### **FEATURES:**

- Nice, clean image, building with newly renovated common areas and spaces.
- Excellent visibility on Minnehaha Avenue South only blocks from the Light Rail System.
- Multiple availabilities ranging from 129 sf to 1,887 SF.
- Common Conference Room with kitchenette, ADA compliant restrooms.
- Many area amenities including restaurants, banking, grocery, pharmacy and recreation/ entertainment.
- Easy access to 394, 94 and 35W minutes away.
- Local, responsive management.
- Daily vehicle traffic of 10,394 on Minnehaha Ave, 17,400 on Hiawatha (2024 ESRI).
- Demographics: 21,549 1 mile radius, 191,062– 3 mile radius, 476,727– 5 mile radius (2024 ESRI).
- Est. Avg. Household Income: \$132,892 1 mile radius, \$132,499 3 mile radius, \$132,647–5 mile radius (2024 ESRI).

#### **FIRST FLOOR SUITES**

4020 Minnehaha Avenue South Minneapolis, MN 55406