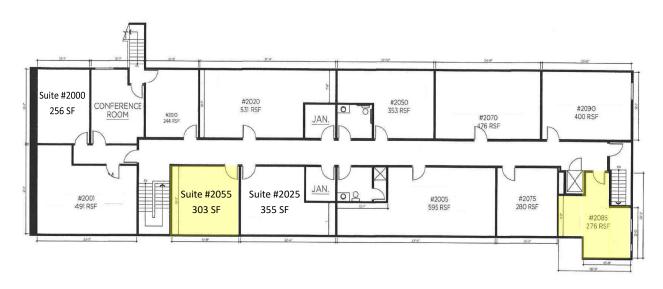

#### **OFFICE LEASE DETAILS:**

\*Suite 1004/1005, are contiguous

| AVAILABILITY | SF    | BASE RENT/MO. | RE TAX-CAM/Mo. | EST. TOTAL |
|--------------|-------|---------------|----------------|------------|
| Suite 1004*  | 1,118 | \$1,863.00    | \$932.00       | \$2,795.00 |
| Suite 1005*  | 769   | \$1,282.00    | \$641.00       | \$1,923.00 |
| Suite 1075   | 618   | \$1,030.00    | \$515.00       | \$758.00   |
| Suite 1080   | 129   | \$215.00      | \$108.00       | \$690.00   |
| Suite 2055   | 303   | \$505.00      | \$253.00       | \$758.00   |
| Suite 2085   | 276   | \$460.00      | \$230.00       | \$690.00   |

#### SECOND FLOOR SPACE PLAN

**CONTACT:** 

**Patrick Lensing, CPM** 

plensing@summerhillcommercial.com 952-475-5121

Summerhill Commercial Real Estate 6495 City West Parkway Eden Prairie, MN 55344 www.summerhillcommercial.com