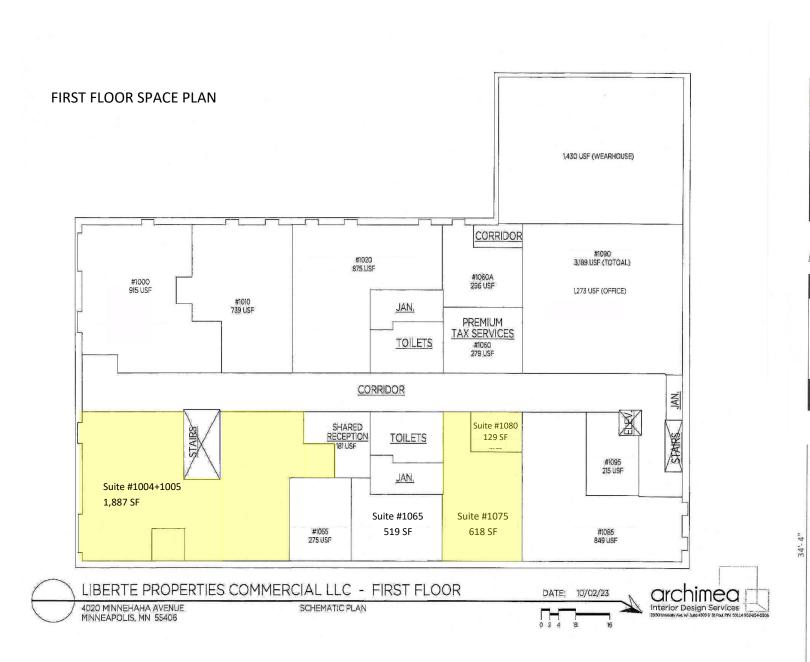

#### **FEATURES:**

- Nice, clean image, building with newly renovated common areas and spaces.
- Excellent visibility on Minnehaha Avenue South only blocks from the Light Rail System.
- Multiple availabilities ranging from 129 sf to 1,887 SF.
- Common Conference Room with kitchenette, ADA compliant restrooms.
- Many area amenities including restaurants, banking, grocery, pharmacy and recreation/ entertainment.
- Easy access to 394, 94 and 35W minutes away.
- Local, responsive management.
- Daily vehicle traffic of 10,394 on Minnehaha Ave, 17,400 on Hiawatha (2024 ESRI).
- Demographics: 21,549 1 mile radius, 191,062– 3 mile radius, 476,727– 5 mile radius (2024 ESRI).
- Est. Avg. Household Income: \$132,892 1 mile radius, \$132,499 3 mile radius, \$132,647–5 mile radius (2024 ESRI).

#### **OFFICE LEASE DETAILS:**

\*Suite 1004/1005, are contiguous

| AVAILABILITY | SF    | BASE RENT/MO. | RE TAX-CAM/Mo. | EST. TOTAL |
|--------------|-------|---------------|----------------|------------|
| Suite 1004*  | 1,118 | \$1,863.00    | \$932.00       | \$2,795.00 |
| Suite 1005*  | 769   | \$1,282.00    | \$641.00       | \$1,923.00 |
| Suite 1075   | 618   | \$1,030.00    | \$515.00       | \$758.00   |
| Suite 1080   | 129   | \$215.00      | \$108.00       | \$690.00   |
| Suite 2055   | 303   | \$505.00      | \$253.00       | \$758.00   |
| Suite 2085   | 276   | \$460.00      | \$230.00       | \$690.00   |

#### **FIRST FLOOR SUITES**

4020 Minnehaha Avenue South Minneapolis, MN 55406