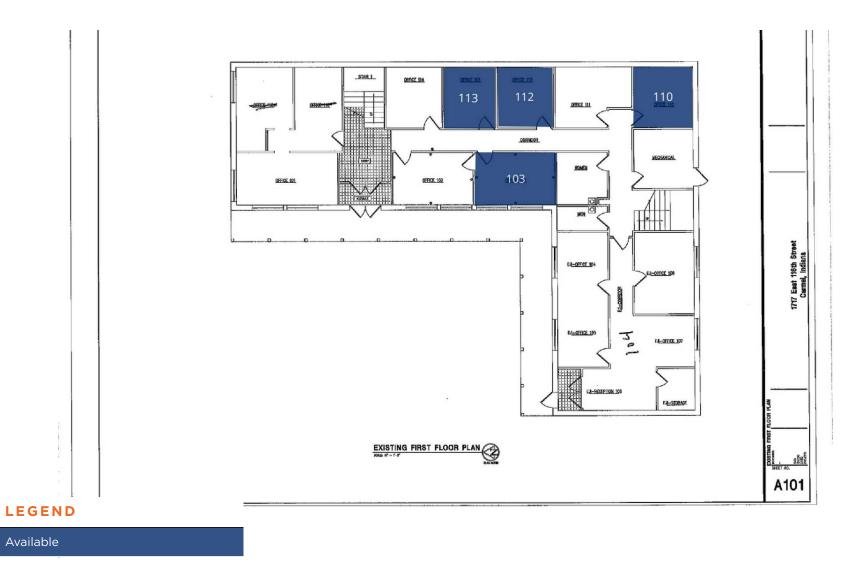

# **PLANS**

JESS LAWHEAD, CCIM

# **PLANS**

### **AVAILABLE SPACES**

| SUITE     | TENANT    | SIZE   | TYPE         | RATE            | DESCRIPTION                |
|-----------|-----------|--------|--------------|-----------------|----------------------------|
| Suite 103 | Available | 299 SF | Full Service | \$800 per month | Exterior Suite with Window |
| Suite 110 | Available | 254 SF | Full Service | \$650 per month | -                          |
| Suite 112 | Available | 187 SF | Full Service | \$600 per month | -                          |
| Suite 113 | Available | 187 SF | Full Service | \$600 per month | -                          |