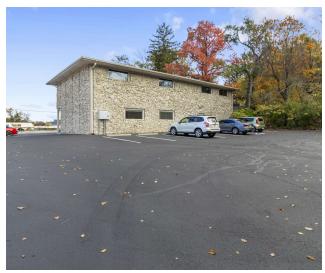

### PROPERTY SUMMARY

### PROPERTY OVERVIEW

SVN | Northern Commercial is pleased to present a 1st level office spaces within Woodland Business Center, conveniently located at the intersection of 116th Street and Rangeline Road.

### PROPERTY HIGHLIGHTS

- Central Carmel Location
- High Visibility Building with Signage Available
- Interior Suites Available
- Easy Access to Keystone Avenue and US-31