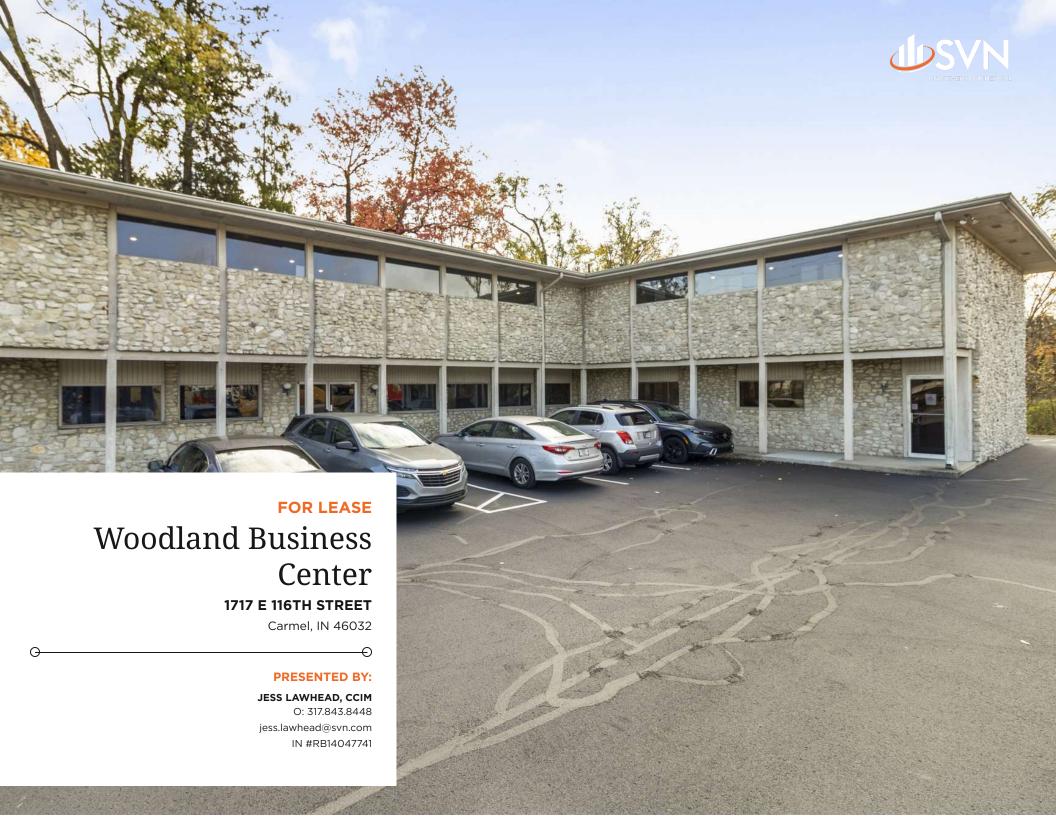

### PROPERTY SUMMARY

### **OFFERING SUMMARY**

| LEASE RATE:    | \$600.00 - 800.00 per<br>month (Full Service) |
|----------------|-----------------------------------------------|
| BUILDING SIZE: | 7,493 SF                                      |
| AVAILABLE SF:  | 187 - 299 SF                                  |
| LOT SIZE:      | 0.52 Acres                                    |
| RENOVATED:     | 2023                                          |
| ZONING:        | B-5                                           |
| MARKET:        | Indianapolis                                  |
| SUBMARKET:     | Carmel                                        |

### PROPERTY OVERVIEW

SVN | Northern Commercial is pleased to present a 1st level office spaces within Woodland Business Center, conveniently located at the intersection of 116th Street and Rangeline Road.

### PROPERTY HIGHLIGHTS

- Central Carmel Location
- High Visibility Building with Signage Available
- Interior Suites Available
- Easy Access to Keystone Avenue and US-31