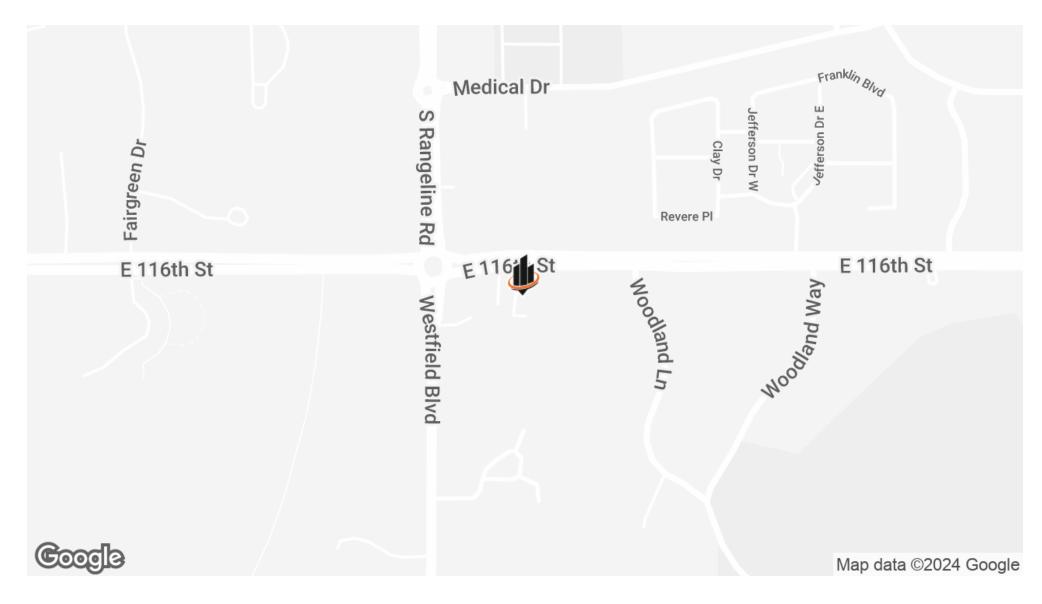

-----------|
| TOTAL SPACE: | 187 - 299 SF | LEASE RATE: | \$600.00 - \$800.00 per month |

### **AVAILABLE SPACES**

| SUITE     | TENANT    | SIZE   | TYPE         | RATE            | DESCRIPTION                |
|-----------|-----------|--------|--------------|-----------------|----------------------------|
| Suite 103 | Available | 299 SF | Full Service | \$800 per month | Exterior Suite with Window |
| Suite 110 | Available | 254 SF | Full Service | \$650 per month | -                          |
| Suite 112 | Available | 187 SF | Full Service | \$600 per month | -                          |
| Suite 113 | Available | 187 SF | Full Service | \$600 per month | -                          |

### JESS LAWHEAD, CCIM

# **ADDITIONAL PHOTOS**











JESS LAWHEAD, CCIM

# **LOCATION MAP**



#### JESS LAWHEAD, CCIM

# **DEMOGRAPHICS MAP & REPORT**

| POPULATION           | 0.5 MILES | 1 MILE | 1.5 MILES |
|----------------------|-----------|--------|-----------|
| TOTAL POPULATION     | 1,962     | 7,309  | 17,942    |
| AVERAGE AGE          | 38.9      | 40.6   | 42.6      |
| AVERAGE AGE (MALE)   | 32.5      | 36.9   | 40.7      |
| AVERAGE AGE (FEMALE) | 45.0      | 44.0   | 43.9      |

# HOUSEHOLDS & INCOME 0.5 MILES 1 MILE 1.5 MILES

| TOTAL HOUSEHOLDS    | 906       | 3,647     | 8,628     |
|---------------------|-----------|-----------|-----------|
| # OF PERSONS PER HH | 2.2       | 2.0       | 2.1       |
| AVERAGE HH INCOME   | \$77,295  | \$83,973  | \$91,627  |
| AVERAGE HOUSE VALUE | \$175,395 | \$226,554 | \$236,496 |

<sup>\*</sup> Demographic data derived f