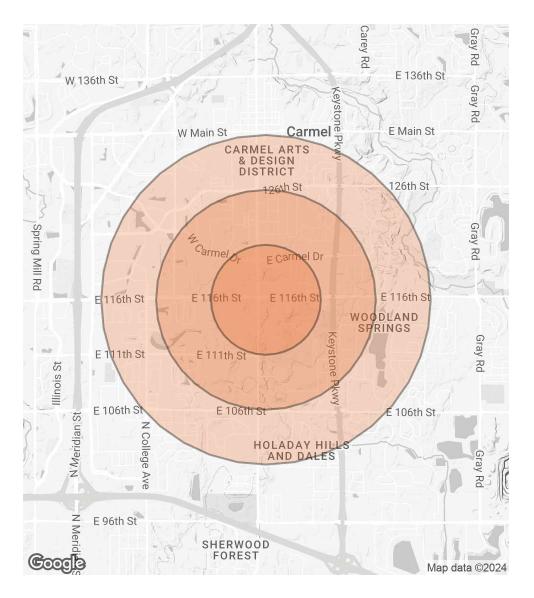

# **DEMOGRAPHICS MAP & REPORT**

| POPULATION           | 0.5 MILES | 1 MILE | 1.5 MILES |
|----------------------|-----------|--------|-----------|
| TOTAL POPULATION     | 1,962     | 7,309  | 17,942    |
| AVERAGE AGE          | 38.9      | 40.6   | 42.6      |
| AVERAGE AGE (MALE)   | 32.5      | 36.9   | 40.7      |
| AVERAGE AGE (FEMALE) | 45.0      | 44.0   | 43.9      |

# HOUSEHOLDS & INCOME 0.5 MILES 1 MILE 1.5 MILES

| TOTAL HOUSEHOLDS    | 906       | 3,647     | 8,628     |
|---------------------|-----------|-----------|-----------|
| # OF PERSONS PER HH | 2.2       | 2.0       | 2.1       |
| AVERAGE HH INCOME   | \$77,295  | \$83,973  | \$91,627  |
| AVERAGE HOUSE VALUE | \$175,395 | \$226,554 | \$236,496 |

<sup>\*</sup> Demographic data derived from 2020 ACS - US Census

JESS LAWHEAD, CCIM