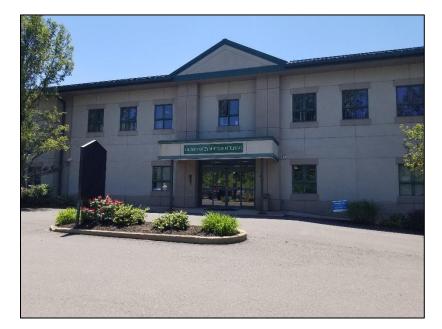

## 220 S River Street Plains, PA

| LOCATION:          | 220 S River Street, Plains, PA                                                                                                                                                                                                                                                                            |
|--------------------|-----------------------------------------------------------------------------------------------------------------------------------------------------------------------------------------------------------------------------------------------------------------------------------------------------------|
| SPACE:             | Suite # 203: +/- 1,760 SF                                                                                                                                                                                                                                                                                 |
| YEAR BUILT:        | 1980's                                                                                                                                                                                                                                                                                                    |
| BUILDING:          | Space for lease located within the Cross Valley Medical Building in Plains, PA.<br>Majority of building occupied by Cross Valley Professional Group who provide<br>Orthopedic and Rehabilitative services. Two floors with elevators and stairs.<br>Professional Environment. Basement storage available. |
| CONFIGURATION:     | Space configured as general medical office. Reception area up front with individual 6 offices flanking a hallway. Private bathroom in rear office.                                                                                                                                                        |
| INTERIOR FINISH:   | Carpeted floors, drop ceiling tiles, painted gypsum walls.                                                                                                                                                                                                                                                |
| <b>RESTROOMS</b> : | 1 Private, Men's and Women's in Common Area                                                                                                                                                                                                                                                               |
| HEAT & A/C:        | Central AC, Central Heating                                                                                                                                                                                                                                                                               |
| LIGHTING:          | Recessed fluorescent                                                                                                                                                                                                                                                                                      |
| PARKING:           | Non-Designated. Lot has ample parking.                                                                                                                                                                                                                                                                    |
| ZONING:            | B-3 Highway Commercial                                                                                                                                                                                                                                                                                    |
| UTILITIES:         | Separately metered per space                                                                                                                                                                                                                                                                              |
| RENT:              | \$17.95PSF NNN                                                                                                                                                                                                                                                                                            |