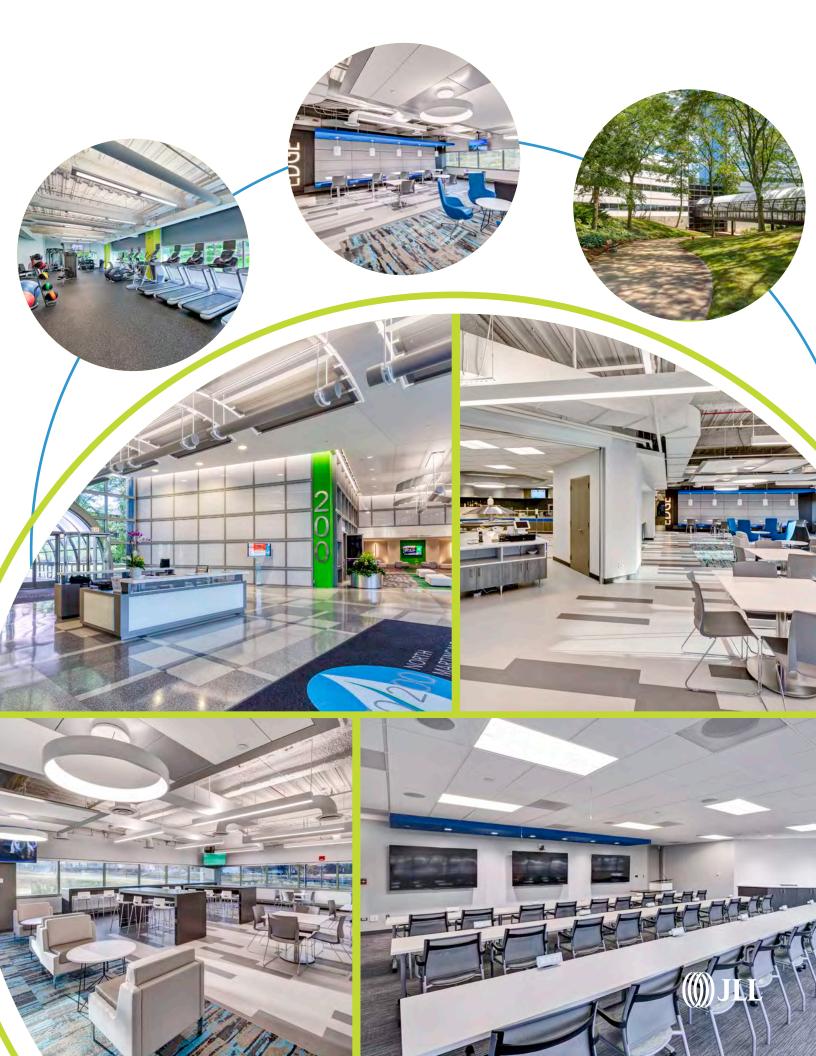

### Upscale amenities your employees desire

- Fully-renovated multi-station cafeteria serving breakfast and lunch
- All-new WiFi lounge
- New fitness center with men's/women's lockers and showers
- Three fully-equipped conference rooms for tenant use; seating up to 100

- Outdoor recreation area with sand volleyball, walking trails and picnic area
- Recently completed lobby, restrooms, and elevator cab renovations
- New energy-efficient HVAC system
- 24/7 manned security and professional on-site management