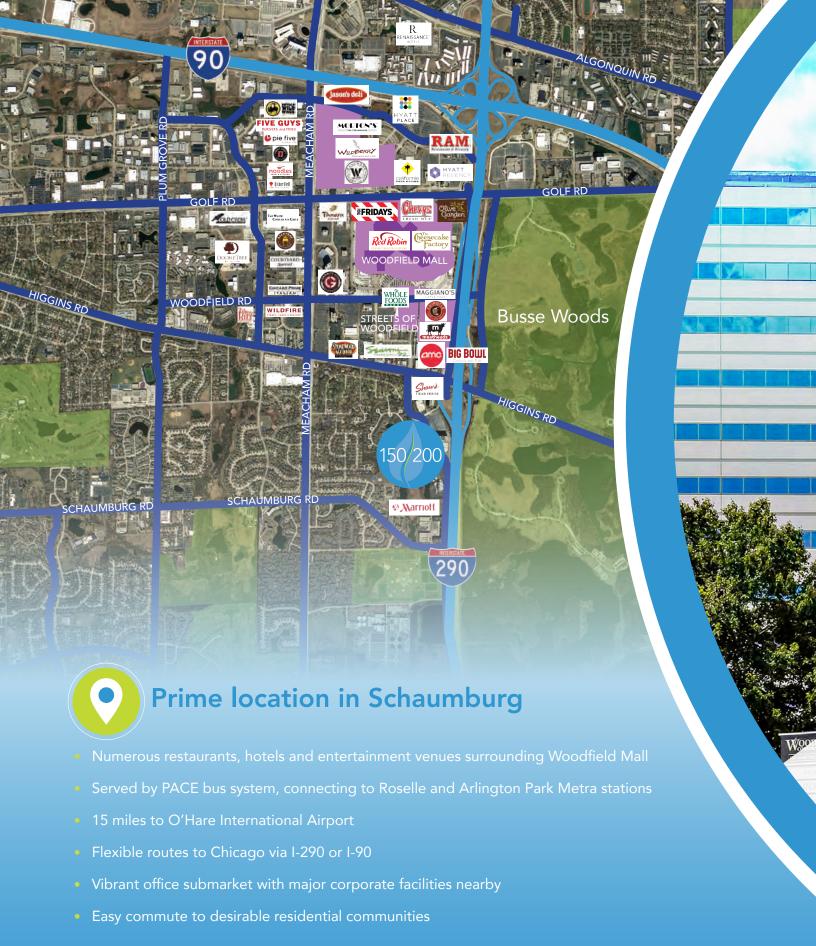

# Fit your needs - no matter how big or small

- Up to 191,000 s.f. available
- Rooftop signage with prime I-290 visibility
- Flexible 21,600-square-feet floorplates
- Main lobby reception potential

# Abundant covered parking

- Up to 6/1,000 SF parking
- 100% covered parking with enclosed walkway