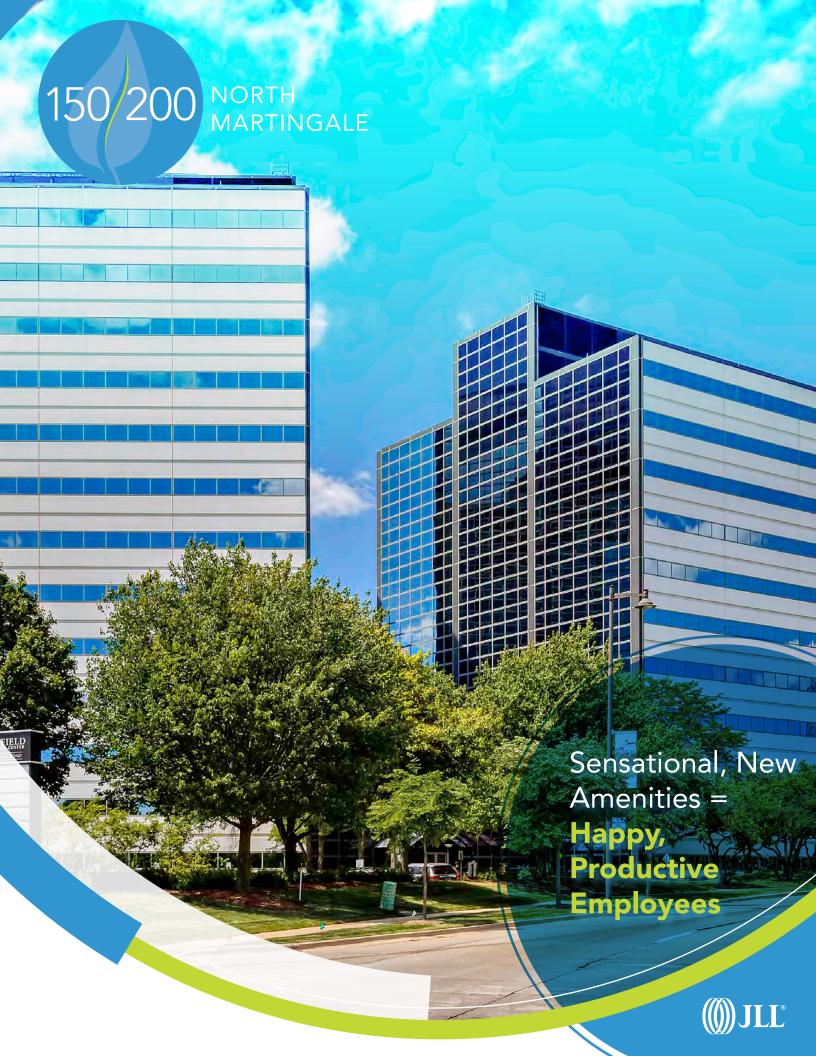

### Upscale amenities your employees desire

- Fully-renovated multi-station cafeteria serving breakfast and lunch
- All-new WiFi lounge
- New fitness center with men's/women's lockers and showers
- Three fully-equipped conference rooms for tenant use; seating up to 100

- Outdoor recreation area with sand volleyball, walking trails and picnic area
- Recently completed lobby, restrooms, and elevator cab renovations
- New energy-efficient HVAC system
- 24/7 manned security and professional on-site management