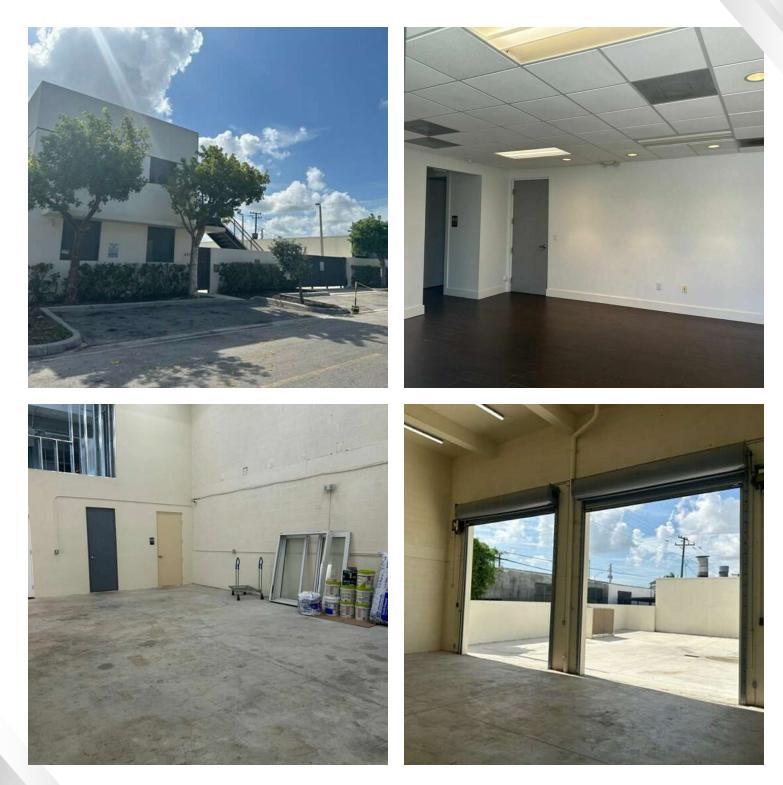

## **PROPERTY DESCRIPTION**

This commercial property boasts a total lot size of 5,708 square feet. It features a flexible 2,176 square foot area, which includes 1,259 square feet of indoor space and 917 square feet of warehouse space, all with a 24-foot clear ceiling height. The recently renovated second floor offers an additional 1,259 square feet of usable space. Furthermore, there is a clear area of 5,500 square feet available for storage or parking. Key amenities include a security camera system, an automatic garage door, and a functional kitchen area. The property was built in 2016.

### **PROPERTY FEATURES**

- 5,708 SF Total Building Size
- 11,000 SF Total Lot Size
- Two (2) Street Level Loading Doors
- M-1 Zoning
- 24' Clear Ceiling Height
- 3 Private Offices + Kitchen
- LED lighting (Inside & Out)
- Gated Building (Electric Gate)
- Fenced Lot
- Private Entrance On Both Floors.
- Ample Parking (15 spaces)
- Lease Rate: \$11,700.00
- Sale Price: \$2,500,000.00