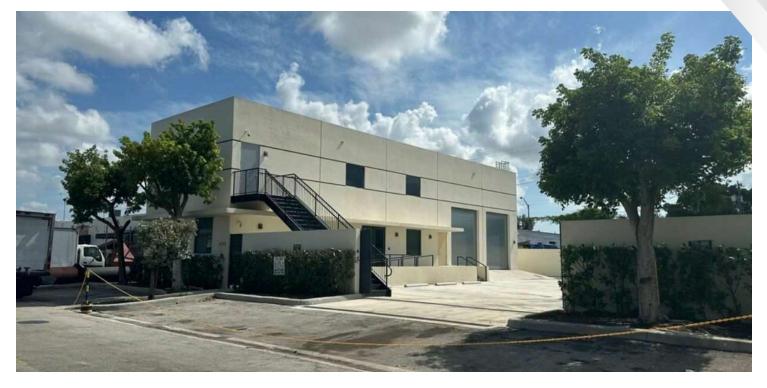

## FOR LEASE / SALE

4733 E 10TH LANE, HIALEAH, FL 33013

## **PROPERTY DESCRIPTION**

This commercial property boasts a total lot size of 5,708 square feet. It features a flexible 2,176 square foot area, which includes 1,259 square feet of indoor space and 917 square feet of warehouse space, all with a 24-foot clear ceiling height. The recently renovated second floor offers an additional 1,259 square feet of usable space. Furthermore, there is a clear area of 5,500 square feet available for storage or parking. Key amenities include a security camera system, an automatic garage door, and a functional kitchen area. The property was built in 2016.

### **PROPERTY FEATURES**

- 5,708 SF Total Building Size
- 11,000 SF Total Lot Size
- Two (2) Street Level Loading Doors
- M-1 Zoning
- 24' Clear Ceiling Height
- 3 Private Offices + Kitchen
- LED lighting (Inside & Out)
- Gated Building (Electric Gate)
- Fenced Lot
- Private Entrance On Both Floors.
- Ample Parking (15 spaces)
- Lease Rate: \$11,700.00
- Sale Price: \$2,500,000.00