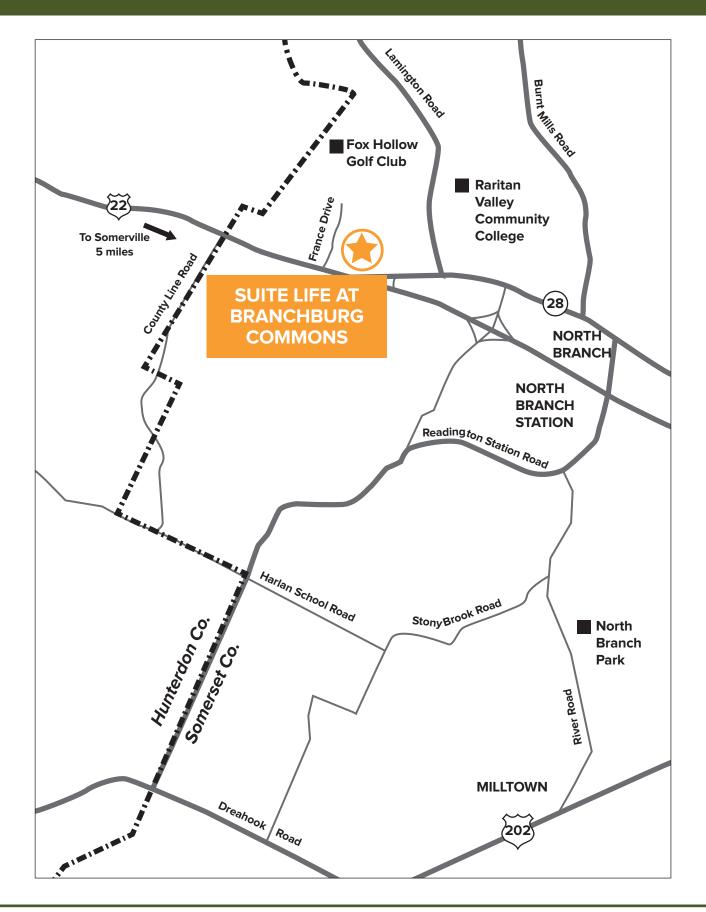

3322 Route 22 West | Branchburg | Somerset County | New Jersey

Suite Life at Branchburg Commons, formerly Branchburg Executive Suites, is located on heavily traveled Route 22 West in Branchburg, Somerset County. The complex is also readily accessible from Route 28, 202, Interstate 78 and 287, making Suite Life at Branchburg Commons an ideal place for your growing business. Part of the Branchburg Commons medical and professional office complex, Suite Life at Branchburg Commons provides small business tenants with elegant, fully furnished and functional office suites.