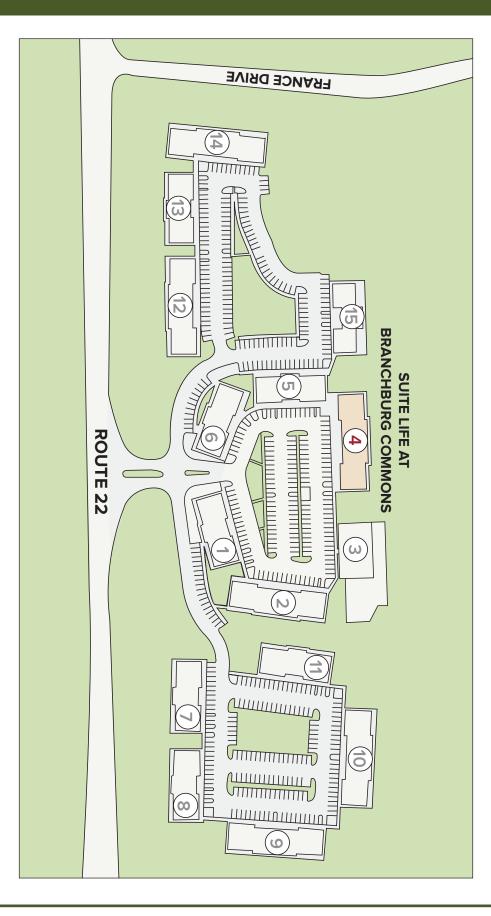

Nestled within 19 acres of professionally landscaped and managed grounds, Suite Life at Branchburg Commons provides 3,502 sf (+/-) of the 116,526 sf (+/-) of space available in the 15 building Branchburg Commons complex.