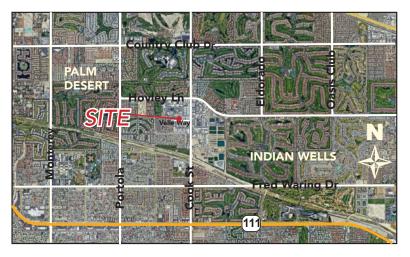

## FOR LEASE **PALM DESERT OFFICE SUITE** 74854 VELIE WAY | PALM DESERT, CA 92211

## SUITE O12: ± 655 SF - \$675/MO MG

- Well kept clean building with move-in ready office suite on ground floor; available now
- Warehouse unit on ground floor available soon
- Located in the heart of Palm Desert Office/Industrial district
- South facing mountain views
- Easy access to I-10 and Highway 111, making this an ideal location for your office. New AC unit - 2017