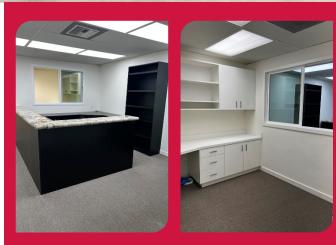

## SUITE O12: ± 655 SF - \$675/MO MG

- Well kept clean building with move-in ready office suite on ground floor; available now
- Warehouse unit on ground floor available soon
- Located in the heart of Palm Desert Office/Industrial district
- South facing mountain views
- Easy access to I-10 and Highway 111, making this an ideal location for your office. New AC unit - 2017