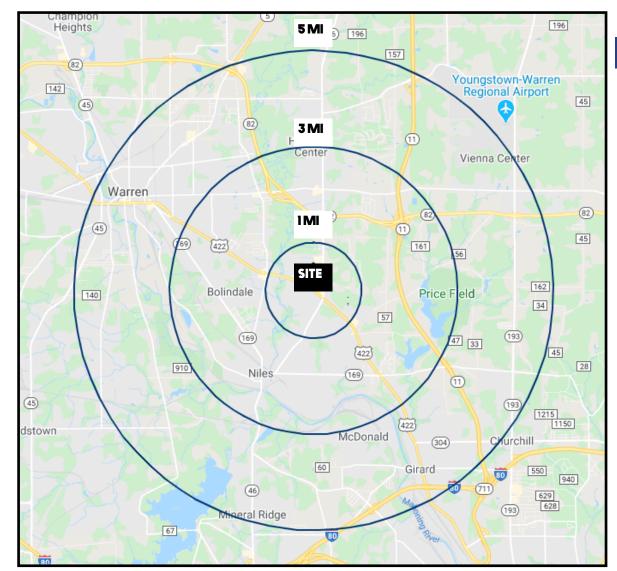

## **PROPERTY DETAILS**

| DEMOGRAPHICS     | 1MI      | 3 MI     | 5 MI     |
|------------------|----------|----------|----------|
| POPULATION       | 4,035    | 37,302   | 83,120   |
| HOUSEHOLDS       | 1,845    | 16,310   | 35,427   |
| AVERAGE AGE      | 43       | 43       | 43       |
| MEDIAN HH INCOME | \$53,293 | \$42,959 | \$41,813 |