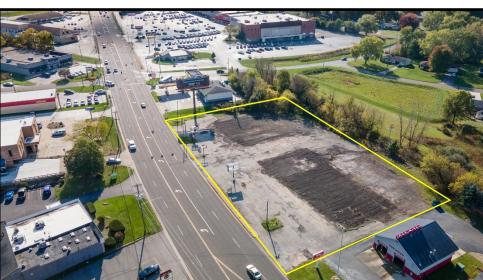

# AERIAL

Office: 330.757.4889 | Fax: 330.294.5622 | 3768 Boardman Canfield Rd, Canfield, OH 44406

#### **LOCATION**

5972-5974-5976 Youngstown Warren Rd, Niles, OH 44446

#### **HIGHLIGHTS**

- Redevelopment site by Eastwood Mall Complex
- Current Buildings to be demolished
- 300' Frontage on 422
- 1.37 acres
- Just west of Niles Cortland Rd (SR 46)