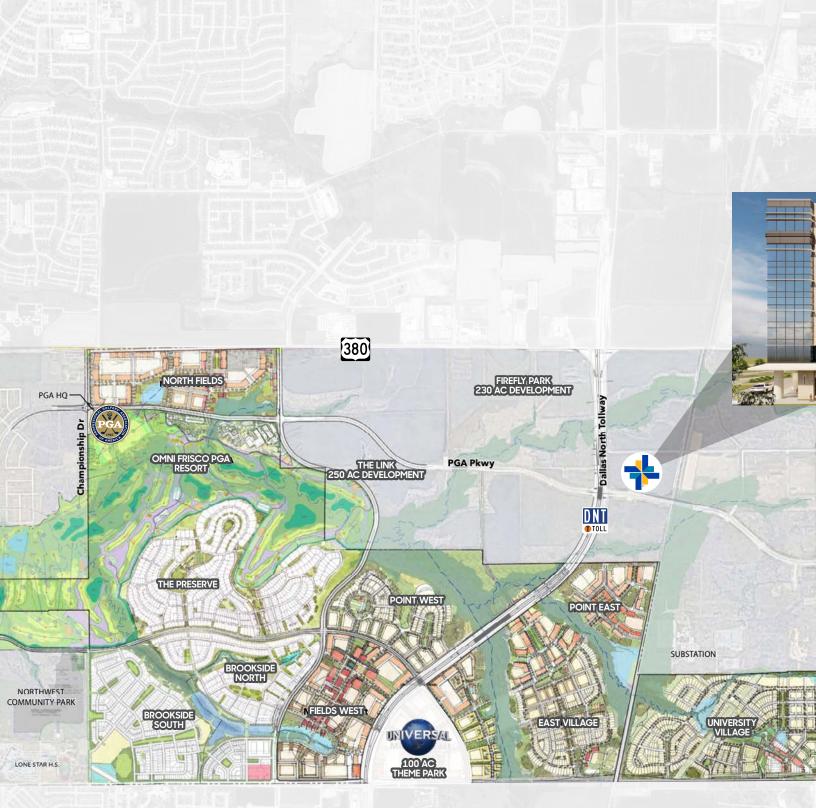

#### Site Plan

## An Unmatched Location

Located in the heart of Frisco's booming hot spot of development, on the campus of Baylor Scott & White Health's newest medical center, the new 140,000 SF medical office building offers unrivaled access to all destinations nearby.

#### Minutes from Fields, a 2,545 AC Master Planned Community featuring:

Universal Studios 100 AC theme park (opening 2026)

PGA of America's HQ and two 18 championship gold courses

**Omni Resort** with 550 rooms and 127,000 SF convention space

**7 planned Marriott-branded hotels** including Ritz-Carlton, Autograph Collection, Westin, Element, AC by Marriott, JW Marriott, and Tribute Collection

#### 25 miles of biking and hiking trails

#### 250 AC of park space

1,000,000 SF of retail, restaurant, and entertainment amenities

The Link a 250 AC resort-styled development including a mix of Class A office, destination retail, luxury residential, dynamic entertainment, boutique hospitality, and sportsfocused wellness

**Firefly Park** a 230 AC mixed-use development anchored by Dream Hotel and includes 4.75 million SF of commercial office space, luxury residential mid and high-rise units, townhomes, 380,000 SF of retail space, a music hall, and outdoor amphitheater