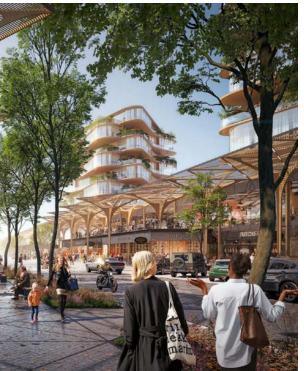

#### 250 AC of park space

1,000,000 SF of retail, restaurant, and entertainment amenities

The Link a 250 AC resort-styled development including a mix of Class A office, destination retail, luxury residential, dynamic entertainment, boutique hospitality, and sportsfocused wellness

**Firefly Park** a 230 AC mixed-use development anchored by Dream Hotel and includes 4.75 million SF of commercial office space, luxury residential mid and high-rise units, townhomes, 380,000 SF of retail space, a music hall, and outdoor amphitheater