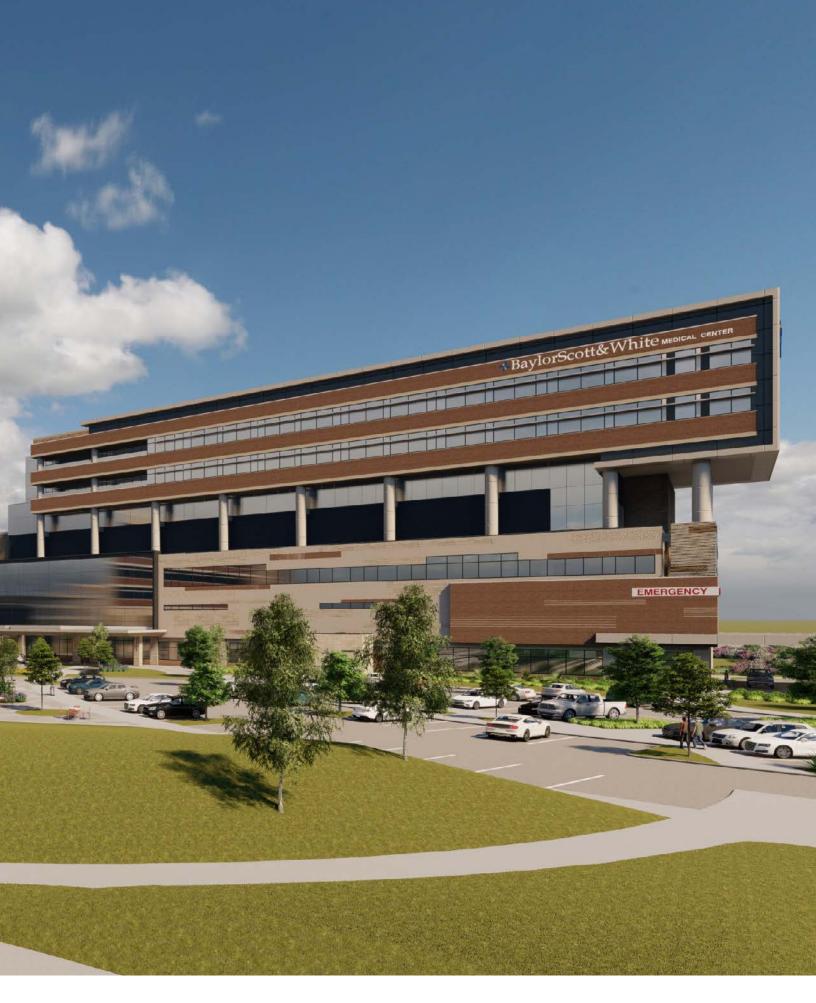

# **BSW Medical Center at PGA & DNT**

Medical Office Building

#### **Property Highlights**

Immediate access to the Dallas North Tollway, PGA Parkway, US-380, and other major roadways

On-campus MOB attached to the new Baylor Scott & White Health Hospital

Direct access to the hospital via skybridge

Attached parking garage

Synergistic tenant mix