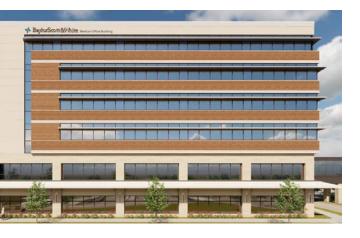

# BSW Medical Center at PGA & DNT

140,000 SF Medical Office Building

# **BSW Medical Center at PGA & DNT**

Medical Office Building