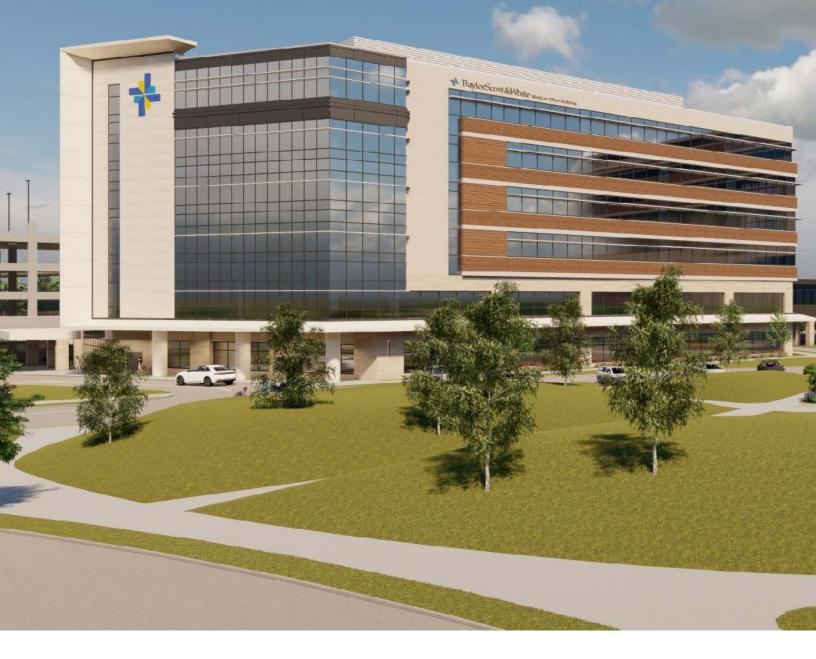

# **BSW Medical Center at PGA & DNT**

Medical Office Building

#### **Property Highlights**

Immediate access to the Dallas North Tollway, PGA Parkway, US-380, and other major roadways

On-campus MOB attached to the new Baylor Scott & White Health Hospital

Direct access to the hospital via skybridge

Attached parking garage

Synergistic tenant mix