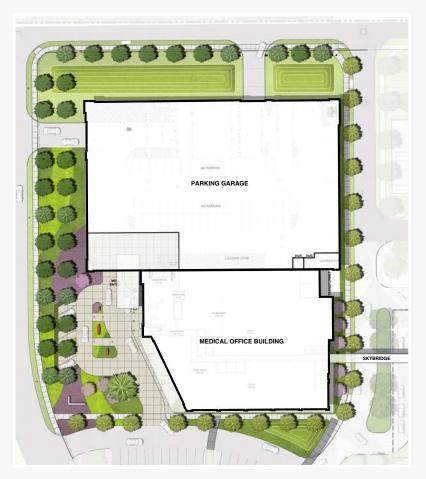

# Lincoln

For Lease

# BSW Medical Center at PGA & DNT

140,000 SF Medical Office Building









### Lincoln







#### About the building

# **BSW Medical Center at PGA & DNT**

Medical Office Building



#### **Property Highlights**

Immediate access to the Dallas North Tollway, PGA Parkway, US-380, and other major roadways

On-campus MOB attached to the new Baylor Scott & White Health Hospital

Direct access to the hospital via skybridge

Attached parking garage

Synergistic tenant mix

#### Floorplans



Floor One: 27,556 RSF



Typical Floor: 22,842 - 23,340 RSF

#### Site Plan



### Lincoln

## An Unmatched Location

Located in the heart of Frisco's booming hot spot of development, on the campus of Baylor Scott & White Health's newest medical center, the new 140,000 SF medical office building offers unrivaled access to all destinations nearby.

#### Minutes from Fields, a 2,545 AC Master Planned Community featuring:

Universal Studios 100 AC theme park (opening 2026)

PGA of America's HQ and two 18 championship gold courses

**Omni Resort** with 550 rooms and 127,000 SF convention space

**7 planned Marriott-branded hotels** including Ritz-Carlton, Autograph Collection, Westin, Element, AC by Marriott, JW Marriott, and Tribute Collection

#### 25 miles of biking and hiking trails

#### 250 AC of park space

1,000,000 SF of retail, restaurant, and entertainment a