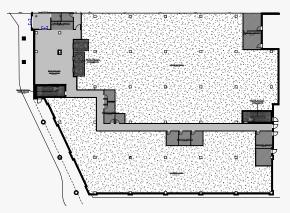

# Lincoln

For Lease

# BSW Medical Center at PGA & DNT

140,000 SF Medical Office Building









### Lincoln







#### About the building

# **BSW Medical Center at PGA & DNT**

Medical Office Building



#### **Property Highlights**

Immediate access to the Dallas North Tollway, PGA Parkway, US-380, and other major roadways

On-campus MOB attached to the new Baylor Scott & White Health Hospital

Direct access to the hospital via skybridge

Attached parking garage

Synergistic tenant mix

#### Floorplans



Floor One: 27,556 RSF



Typical Floor: 22,842 - 23,340 RSF

#### Site Plan



### Lincoln

## An Unmatched Location

Located in the heart of Frisco's booming hot spot of development, on the campus of Baylor Scott & White Health's newest medical center, the new 140,000 SF medical office building offers unrivaled access to all destinations nearby.

#### Minutes from Fields, a 2,545 AC Master Planned Community featuring:

Universal Studios 100 AC theme park (opening 2026)

PGA of America's HQ and two 18 championship gold courses

**Omni Resort** with 550 rooms and 127,000 SF convention space

**7 planned Marriott-branded hotels** including Ritz-Carlton, Autograph Collection, Westin, Element, AC by Marriott, JW Marriott, and Tribute Collection

#### 25 miles of biking and hiking trails

###