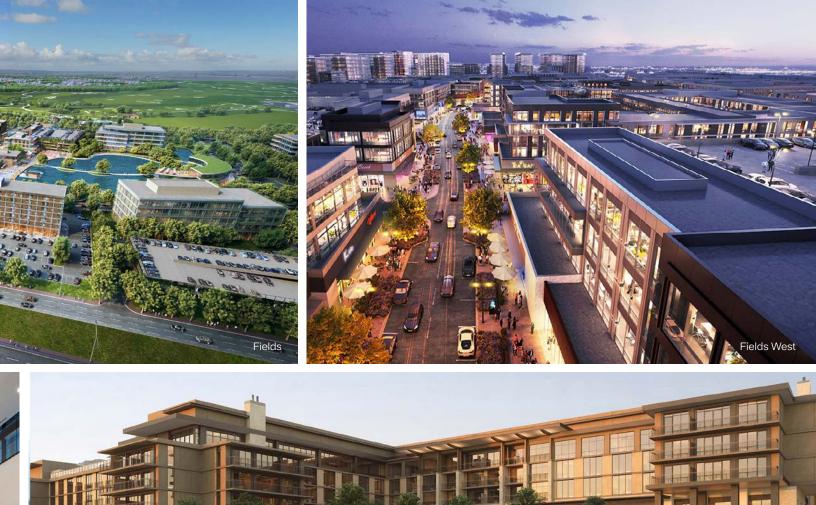

#### Minutes from Fields, a 2,545 AC Master Planned Community featuring:

Universal Studios 100 AC theme park (opening 2026)

PGA of America's HQ and two 18 championship gold courses

**Omni Resort** with 550 rooms and 127,000 SF convention space

**7 planned Marriott-branded hotels** including Ritz-Carlton, Autograph Collection, Westin, Element, AC by Marriott, JW Marriott, and Tribute Collection