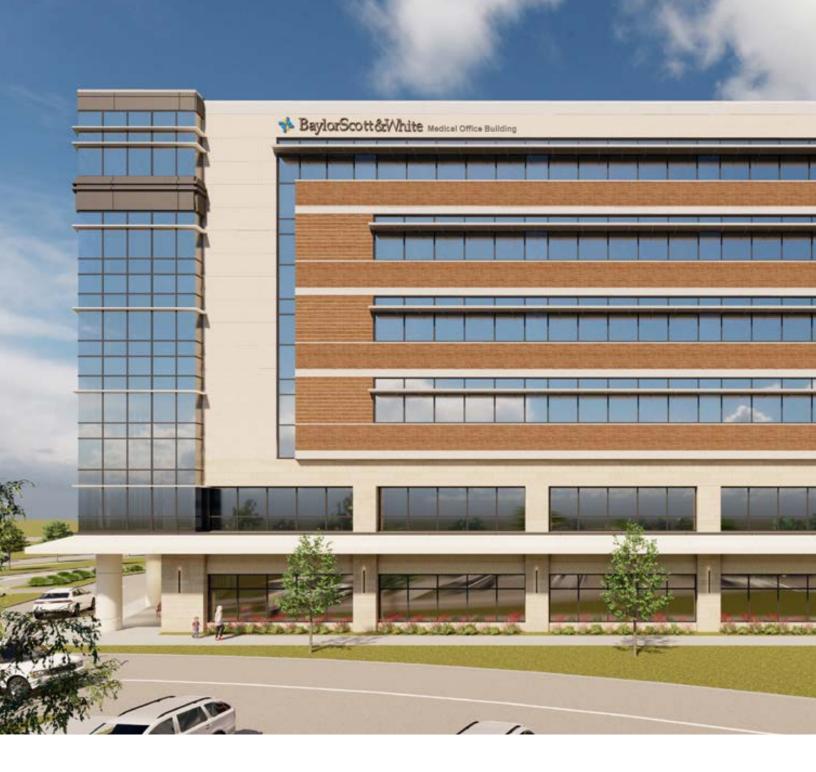

# BSW Medical Center at PGA & DNT

140,000 SF Medical Office Building

# **BSW Medical Center at PGA & DNT**

Medical Office Building

#### **Property Highlights**

Immediate access to the Dallas North Tollway, PGA Parkway, US-380, and other major roadways

On-campus MOB attached to the new Baylor Scott & White Health Hospital

Direct access to the hospital via skybridge