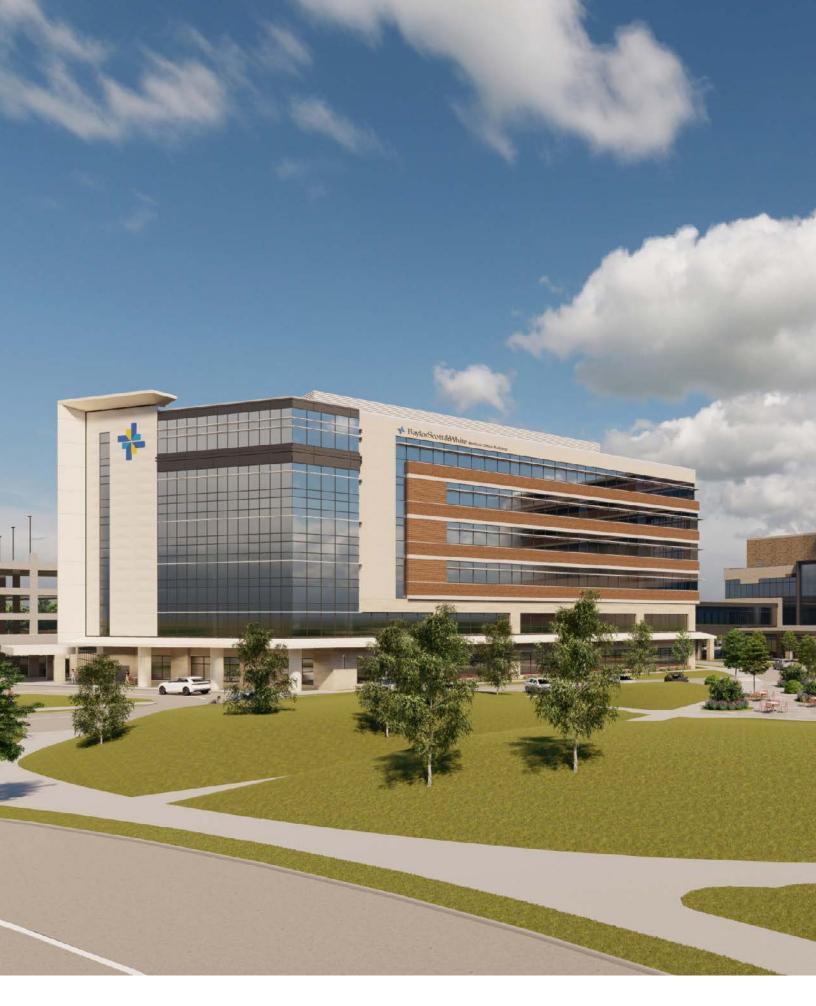

# **BSW Medical Center at PGA & DNT**

Medical Office Building

#### **Property Highlights**

Immediate access to the Dallas North Tollway, PGA Parkway, US-380, and other major roadways

On-campus MOB attached to the new Baylor Scott & White Health Hospital

Direct access to the hospital via skybridge

Attached parking garage

Synergistic tenant mix