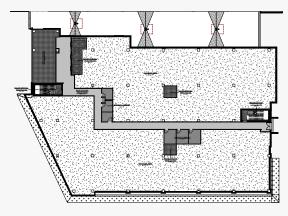

# Lincoln

For Lease

# BSW Medical Center at PGA & DNT

140,000 SF Medical Office Building









### Lincoln







#### About the building

# **BSW Medical Center at PGA & DNT**

Medical Office Building



#### **Property Highlights**

Immediate access to the Dallas North Tollway, PGA Parkway, US-380, and other major roadways

On-campus MOB attached to the new Baylor Scott & White Health Hospital

Direct access to the hospital via skybridge

Attached parking garage

Synergistic tenant mix

#### Floorplans



Floor One: 27,556 RSF



Typical Floor: 22,842 - 23,340 RSF

#### Site Plan



### Lincoln

## An Unmatched Location

Located in the heart of Frisco's booming hot spot of development, on the campus of Baylor Scott & White Health's newest medical center, the new 140,000 SF medical office building offers unrivaled access to all destinations nearby.

#### Minutes from Fields, a 2,545 AC Master Planned Community featuring:

Universal Studios 100 AC theme park (opening 2026)

PGA of America's HQ and two 18 championship gold courses

**Omni Resort** with 550 rooms and 127,000 SF convention space

**7 planned Marriott-branded hotels** including Ritz-Carlton, Autograph Collection, Westin, Element, AC by Marriott, JW Marriott, and Tribute Collection

#### 25 miles of biking and hiking trails

#### 250 AC of park space

1