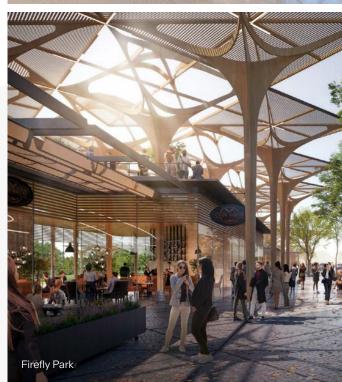

**Firefly Park** a 230 AC mixed-use development anchored by Dream Hotel and includes 4.75 million SF of commercial office space, luxury residential mid and high-rise units, townhomes, 380,000 SF of retail space, a music hall, and outdoor amphitheater