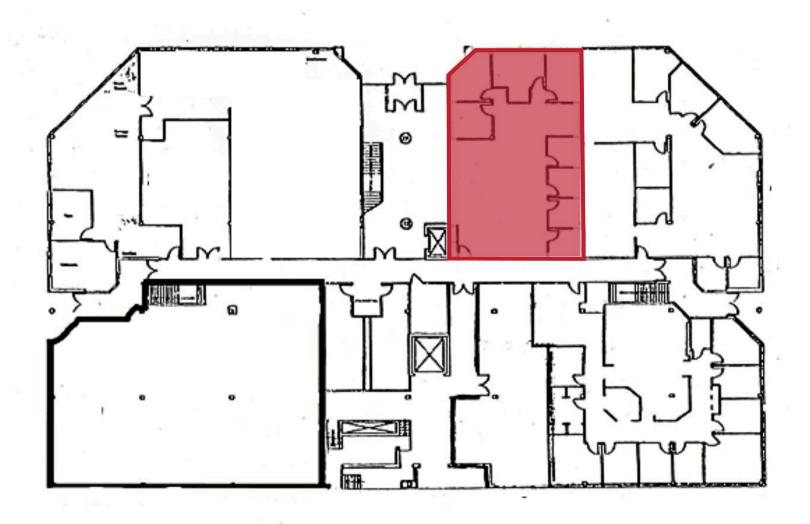

power, loading, and multipurpose capability.

**SPECIFICATIONS** 

**BUILDING SIZE:** 150,000 SF

**PARKING:** 4.0 per 1,000 SF

LOADING: Tailboard

HEAT: 1 Million BTUs

**HVAC:** 7,500 CFM of fully conditioned outside air.

**RENTAL RATE:** \$16.50 Gross + Utilities

- 8,097 SF Lab Space Available
- Four (4) fume hoods
- Three (3) sinks
- · VCT tile in lab area
- Immediate access to a freight elevator
- Showers in all buildings
- 17 gas/electric package units per building
- Fiber & Copper Cable Verizon & Comcast
- · 50 tons of cooling
- 125 amp 208/240v feed



#### FOR MORE INFORMATION PLEASE CONTACT:

**MIKE OGASAPIAN** 

MIKEO@RWHOLMES.COM

(781) 439-5945



JIM BARTHOLOMEW 

(508) 651-9023























## **FLOOR PLAN**

**BUILDING 1 - FIRST FLOOR** 



2,700 SF Available



### **FLOOR PLAN**

**BUILDING 1 - SECOND FLOOR** 

8,097 SF Available

4,558 SF Available

12,655 SF Combined





#### **Convenient Access**



— 3 MILES



- 5 MILES



— 8 MILES

# **Amenities**Within two miles

Chipotle
Casa Blanca Mexican
Dunkin Donuts
Feel Good Cafe
Market Basket
Panera Bread

Starbucks