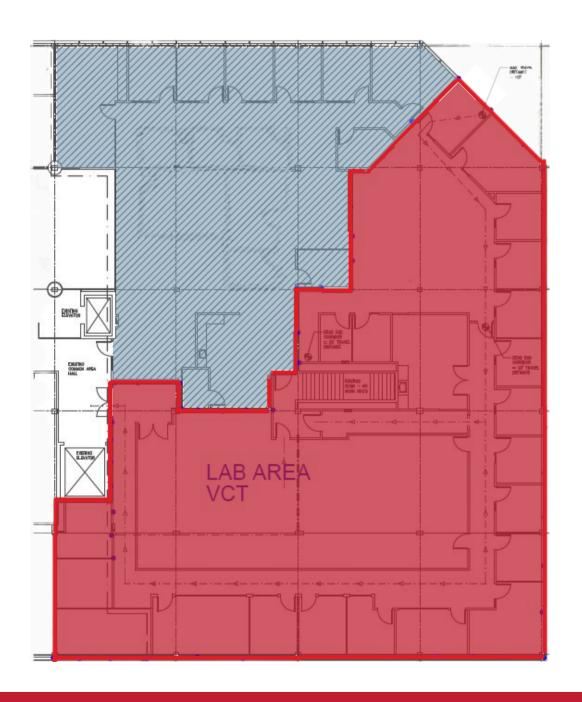

### **FLOOR PLAN**

**BUILDING 1 - SECOND FLOOR** 

8,097 SF Available

4,558 SF Available

12,655 SF Combined

- 8,097 SF Lab Space Available
- Four (4) fume hoods
- Three (3) sinks
- · VCT tile in lab area
- Immediate access to a freight elevator
- Showers in all buildings
- 17 gas/electric package units per building
- Fiber & Copper Cable Verizon & Comcast
- · 50 tons of cooling
- 125 amp 208/240v feed