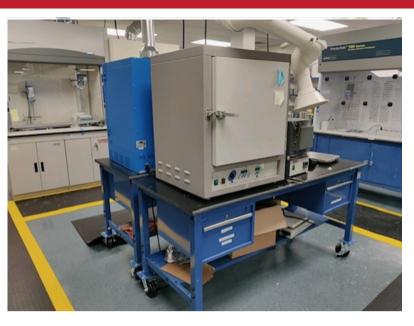

- 8,097 SF Lab Space Available
- Four (4) fume hoods
- Three (3) sinks
- · VCT tile in lab area
- Immediate access to a freight elevator
- Showers in all buildings
- 17 gas/electric package units per building
- Fiber & Copper Cable Verizon & Comcast
- · 50 tons of cooling
- 125 amp 208/240v feed