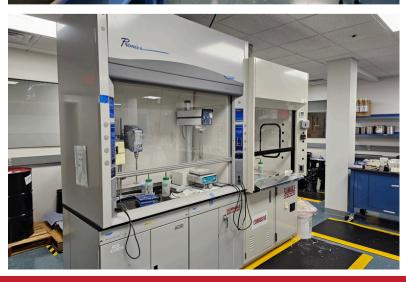

- 8,097 SF Lab Space Available
- Four (4) fume hoods
- Three (3) sinks
- · VCT tile in lab area
- Immediate access to a freight elevator
- Showers in all buildings
- 17 gas/electric package units per building
- Fiber & Copper Cable Verizon & Comcast
- · 50 tons of cooling
- 125 amp 208/240v feed