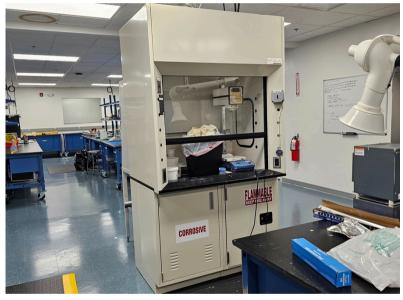

- 8,097 SF Lab Space Available
- Four (4) fume hoods
- Three (3) sinks
- · VCT tile in lab area
- Immediate access to a freight elevator
- Showers in all buildings
- 17 gas/electric package units per building
- Fiber & Copper Cable Verizon & Comcast
- · 50 tons of cooling
- 125 amp 208/240v feed