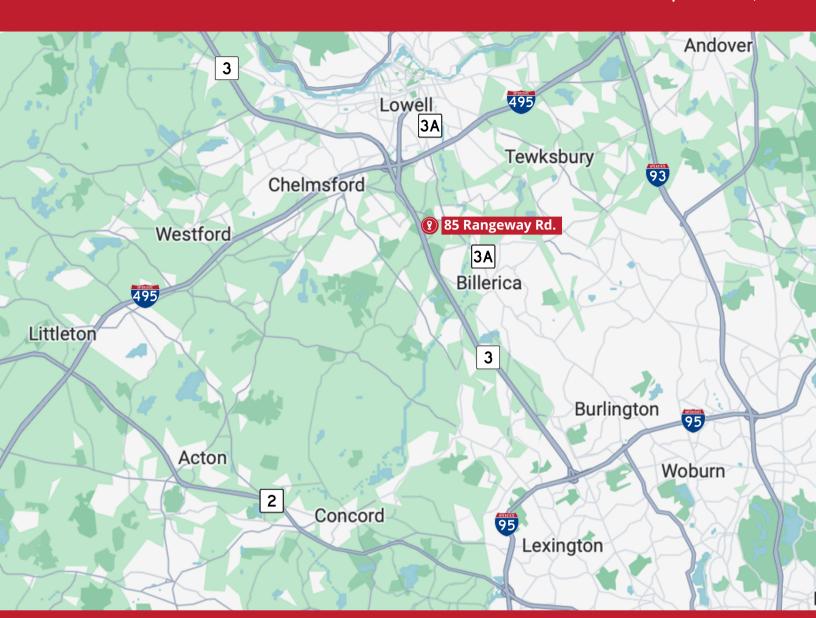

er 1,000 SF

LOADING: Tailboard

HEAT: 1 Million BTUs

**HVAC:** 7,500 CFM of fully conditioned outside air.

**RENTAL RATE:** \$16.50 Gross + Utilities

- 8,097 SF Lab Space Available
- Four (4) fume hoods
- Three (3) sinks
- · VCT tile in lab area
- Immediate access to a freight elevator
- Showers in all buildings
- 17 gas/electric package units per building
- Fiber & Copper Cable Verizon & Comcast
- · 50 tons of cooling
- 125 amp 208/240v feed



#### FOR MORE INFORMATION PLEASE CONTACT:

**MIKE OGASAPIAN** 

MIKEO@RWHOLMES.COM

(781) 439-5945



JIM BARTHOLOMEW 

(508) 651-9023























## **FLOOR PLAN**

**BUILDING 1 - FIRST FLOOR** 



2,700 SF Available



### **FLOOR PLAN**

**BUILDING 1 - SECOND FLOOR** 

8,097 SF Available

4,558 SF Available

12,655 SF Combined





#### **Convenient Access**



— 3 MILES



- 5 MILES



— 8 MILES

# **Amenities**Within two miles

Chipotle
Casa Blanca Mexican
Dunkin Donuts
Feel Good Cafe
Market Basket
Panera Bread

Starbucks