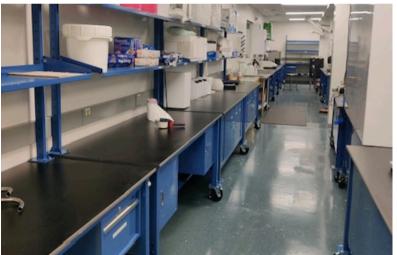

- 8,097 SF Lab Space Available
- Four (4) fume hoods
- Three (3) sinks
- · VCT tile in lab area
- Immediate access to a freight elevator
- Showers in all buildings
- 17 gas/electric package units per building
- Fiber & Copper Cable Verizon & Comcast
- · 50 tons of cooling
- 125 amp 208/240v feed