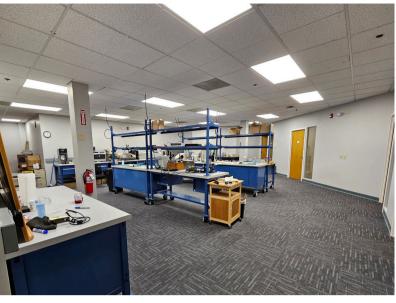

- 8,097 SF Lab Space Available
- Four (4) fume hoods
- Three (3) sinks
- · VCT tile in lab area
- Immediate access to a freight elevator
- Showers in all buildings
- 17 gas/electric package units per building
- Fiber & Copper Cable Verizon & Comcast
- · 50 tons of cooling
- 125 amp 208/240v feed