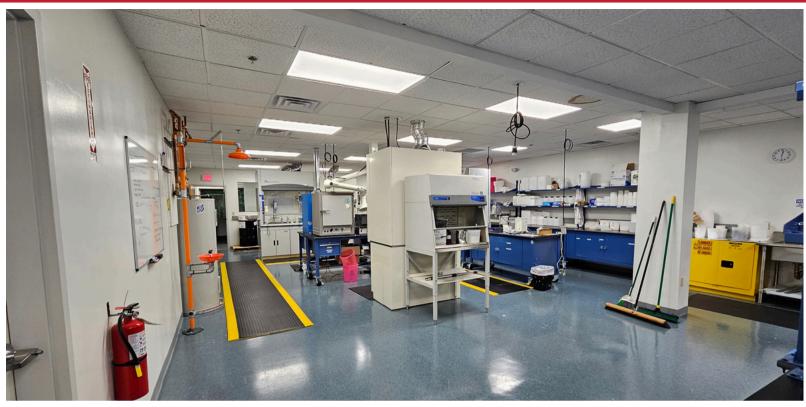

- 8,097 SF Lab Space Available
- Four (4) fume hoods
- Three (3) sinks
- · VCT tile in lab area
- Immediate access to a freight elevator
- Showers in all buildings
- 17 gas/electric package units per building
- Fiber & Copper Cable Verizon & Comcast
- · 50 tons of cooling
- 125 amp 208/240v feed