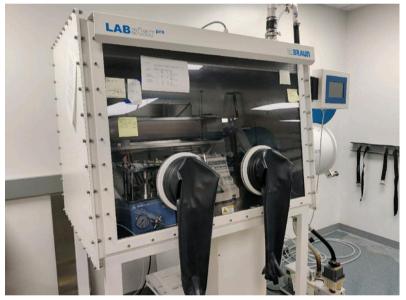

- 8,097 SF Lab Space Available
- Four (4) fume hoods
- Three (3) sinks
- · VCT tile in lab area
- Immediate access to a freight elevator
- Showers in all buildings
- 17 gas/electric package units per building
- Fiber & Copper Cable Verizon & Comcast
- · 50 tons of cooling
- 125 amp 208/240v feed