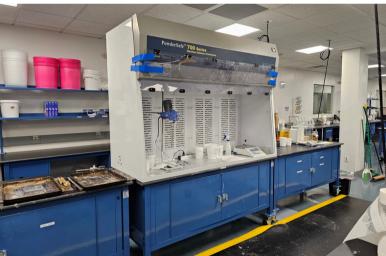

- 8,097 SF Lab Space Available
- Four (4) fume hoods
- Three (3) sinks
- · VCT tile in lab area
- Immediate access to a freight elevator
- Showers in all buildings
- 17 gas/electric package units per building
- Fiber & Copper Cable Verizon & Comcast
- · 50 tons of cooling
- 125 amp 208/240v feed