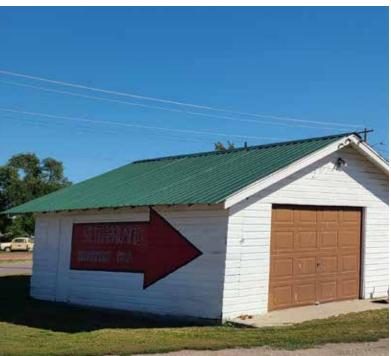

## SUTHERLAND'S SPORTSMANS COVE

A turn-key fishing and liquor supply store in Sutherland, NE.

#### Improvements/Outbuildings

22x34 storage garage | Main building 30' x 50' Fenced-in yard area between store and garage

This property has an excellent location along Historic Highway 30 on the West end of Sutherland providing a new owner with excellent exposure to attract customers. With Sutherland Reservoir just minutes from this property, Sutherland's Sportsmans Cove has always been a go to hub for all of your fishing, hunting, camping and adult beverage needs. As many of the locals know, this location is the go to spot to post a picture of that trophy buck on opening day!