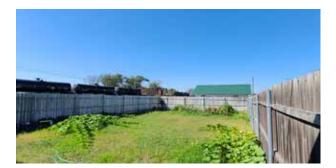

#### Improvements/Outbuildings

22x34 storage garage | Main building 30' x 50' Fenced-in yard area between store and garage

This is truly a turn-key business opportunity. The store includes all shelving/racks, business furniture, coolers, ice maker, minnow tubs and equipment as well as current inventory of products.

Between the main store and storage garage is a fenced in "garden" area. This area has so much potential for future growth or outdoor events. The current owner has fixed up a well in the back to water the grass and garden area.