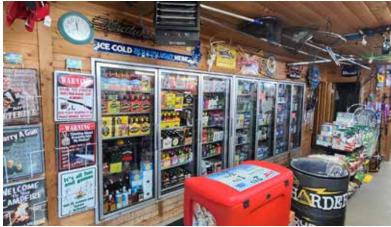

# PROPERTY IMAGES

This is truly a turn-key business opportunity. The store includes all shelving/racks, business furniture, coolers, ice maker, minnow tubs and equipment as well as current inventory of products.

Between the main store and storage garage is a fenced in "garden" area. This area has so much potential for future growth or outdoor events. The current owner has fixed up a well in the back to water the grass and garden area.