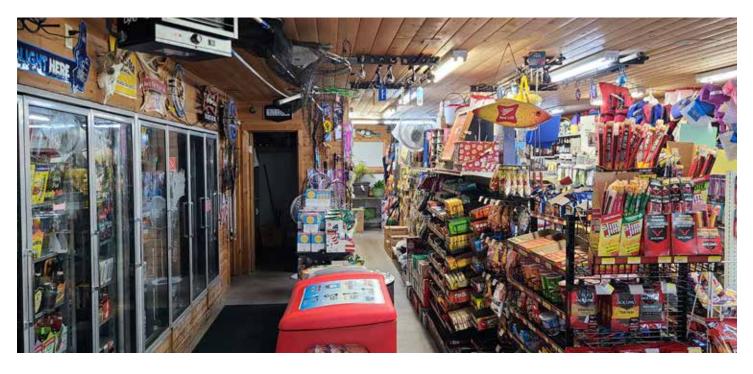

## SUTHERLAND'S SPORTSMANS COVE

A turn-key fishing and liquor supply store in Sutherland, NE.

This is truly a turn-key business opportunity. The store includes all shelving/racks, business furniture, coolers, ice maker, minnow tubs and equipment as well as current inventory of products.

Between the main store and storage garage is a fenced in "garden" area. This area has so much potential for future growth or outdoor events. The current owner has fixed up a well in the back to water the grass and garden area.