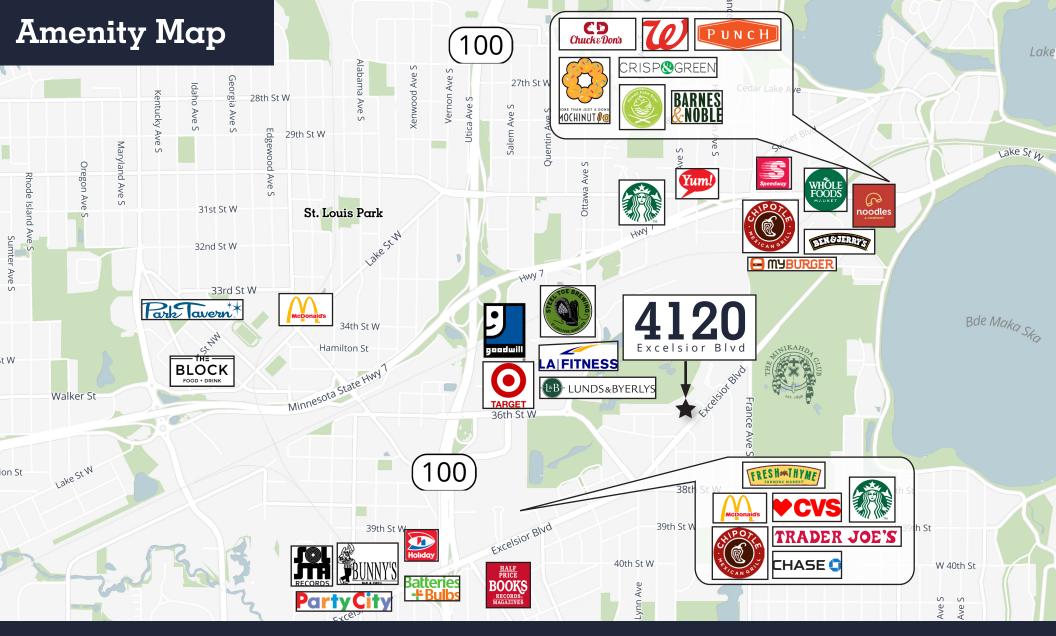

## Property Highlights

- Within walking distance of Excelsior and Grand, the Lakes of Uptown
- 5 Minutes from Hwy 100
- Property conveniently located near The Minikahda Club