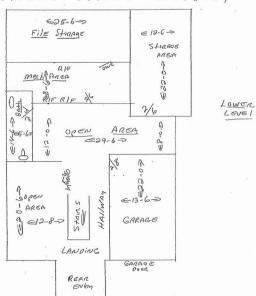

## Floor Plans

- Main Level
- Upper Level
- Lower Level

#### 4120 Excelsior Boulevard - Lower Level

BAIDWIN MATTSIN Office Building

4120 EX CElsiER Bloo St. Louis PARK, MINN.

1/811-1-0