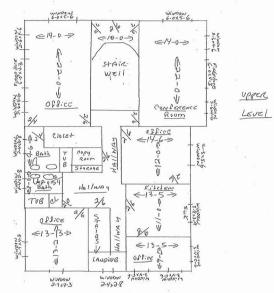

## Floor Plans

- Main Level
- Upper Level
- Lower Level

#### 4120 Excelsior Boulevard - Upper Level

BAIDWIN/MATTSON OSSICE BUILDING

4/20 Excelsion Bloo St. Louis Pank, Minn

1/8"-1-0