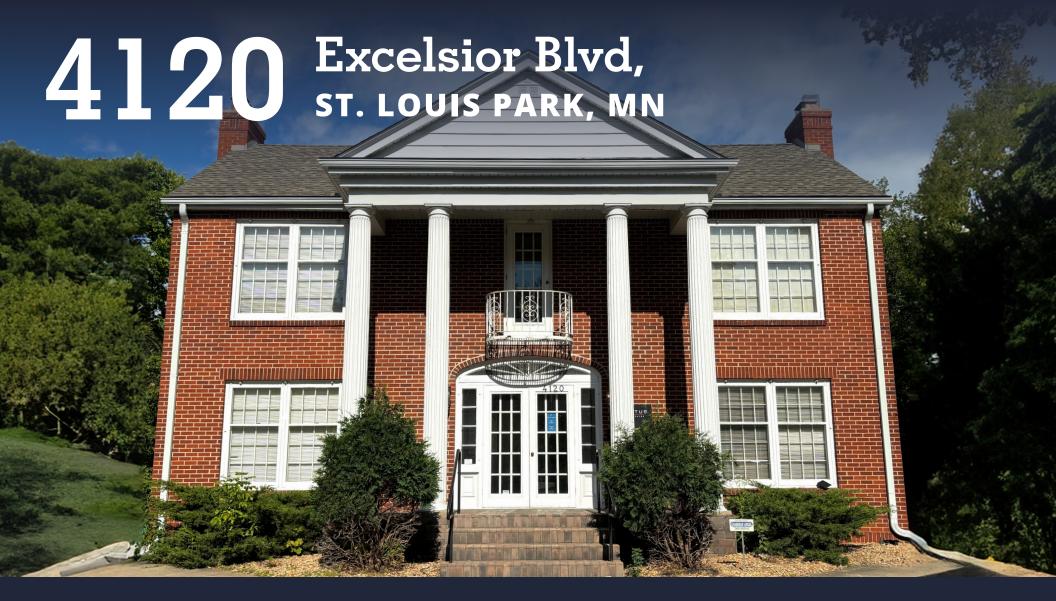

# Owner/User Office For Sale 6,249 SF AVAILABLE IN ST. LOUIS PARK

## For Sale

| Property Information |                                                  |  |  |
|----------------------|--------------------------------------------------|--|--|
| Location:            | 4120 Excelsior Blvd,<br>St. Louis Park, MN 55416 |  |  |
| Gross Building Area: | 6,249 sf                                         |  |  |
| Land Area:           | 0.43 acres                                       |  |  |
| PIDs:                | 06-028-24-41-0009                                |  |  |
| Year Built:          | 1949                                             |  |  |
| Floors:              | 3                                                |  |  |
| Parking:             | 19 surface spaces                                |  |  |
| Zoning:              | C-2 General Commercial                           |  |  |
| Market:              | Minneapolis/St.Paul                              |  |  |