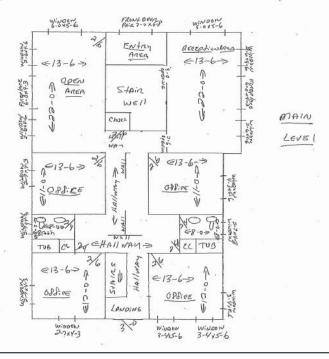

## Floor Plans

- Main Level
- Upper Level
- Lower Level

#### 4120 Excelsior Boulevard - Main Level

BAIDWIN/MATTSON Office Building

4120 EXCE ISIAN BIVO St. Livis PARK, MiNN

1/8"=1-0