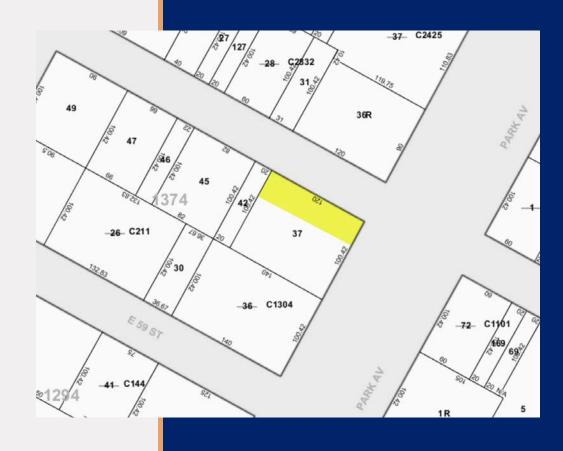

# **510 PARK AVENUE**

Nestled on one of the worlds most iconic Avenues, 510 Park Avenue stands at the corner of 60th Street. This architectural masterpiece features a harmonious blend of classic and contemporary elements and exudes an aura of prestige and sophistication synonymous with the area. 510 Park Avenue offers an unparalleled opportunity to own over 11,625 USF of New York City's most coveted real estate, delivered vacant.