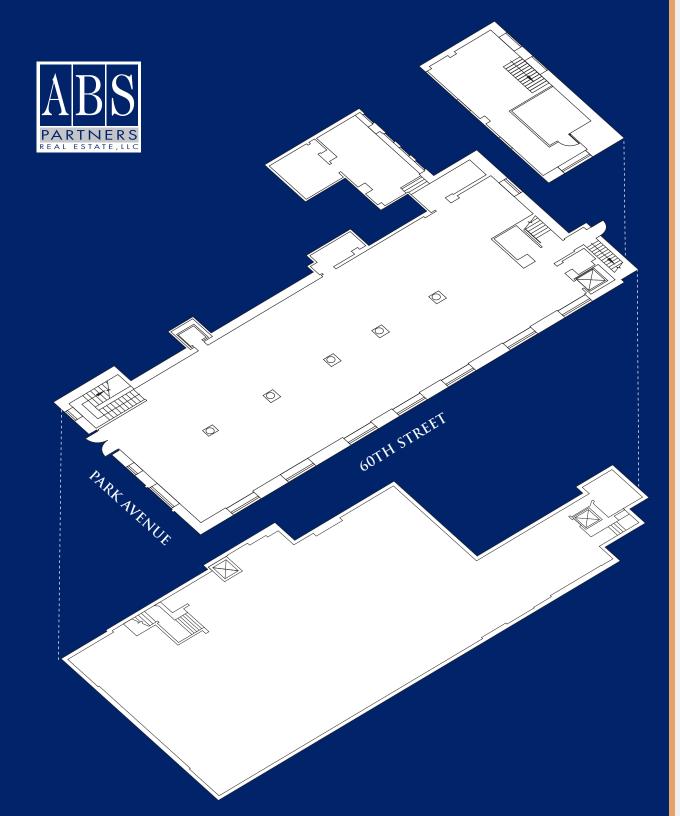

# **510 PARK AVENUE**

### MULTI-LEVEL Commercial Co-Op For Sale

**Potential Uses:** Medical, Financial Services, Retail, Government & Residential Conversion

| <b>GROUND FLOOR</b> | 5,283 USF        |
|---------------------|------------------|
| MEZZANINE           | 797 USF          |
| LOWER LEVEL         | <u>5,545 USF</u> |
| TOTAL               | 11,625 USF       |

## EXECUTIVE **Summary**

| <b>GROUND FLOOR</b> | 5,283 USF      |
|---------------------|----------------|
| MEZZANINE           | <b>797 USF</b> |
| LOWER LEVEL         | 5,545 USF      |
| TOTAL               | 11,625 USF     |

Nestled on one of the worlds most iconic Avenues, 510 Park Avenue stands at the corner of 60th Street. This architectural masterpiece features a harmonious blend of classic and contemporary elements and exudes an aura of prestige and sophistication synonymous with the area. 510 Park Avenue offers an unparalleled opportunity to own over 11,625 USF of New York City's most coveted real estate, delivered vacant.

#### **Ground Floor 5,283 USF** 11.9' to finished ceiling 16.3' to slab

**Lower Level 5,545 USF** 9.9' to finished ceiling 13.1' to slab