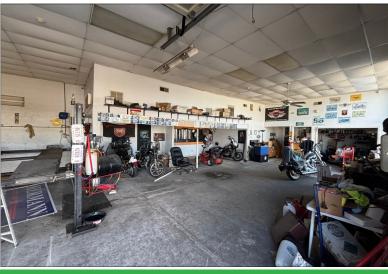

## 315 N Fares Avenue

EVANSVILLE, IN 47711

Sale Price: \$369,900
Total SF: 4,128 SF
Main Bldg Total SF 3,600 SF
Warehouse SF 1,800 SF
Office SF 1,800 SF
Detached Garage: 528 SF
Lot Size: 0.50 Acre

Lot Size: 0.50 Acre
Year Built: 1978
Zoning: C-4
Ceiling Height: 14' in garage

Drive-in Doors: 1 ea. Main & Grg

# of Restrooms: 1Water/Sewer: City

• Current Use: Former Car Dealer

Annual Taxes: \$4,323.16 (2023 Pay 2024)

Showing: Contact Listing Broker

• AADT: 29,050 AADT (2024)

Very high traffic location along Hwy 41. This property abuts Hwy 41 and provides great signage opportunities for your business. The property was formerly a car lot with front office and attached garage. The office was all completely redone within the last year, the roof is 6 years old and the building was painted 4 years ago. This could be a great location for any business looking for nice office space, storage space and parking. There is an additional detached garage available for additional storage as well.