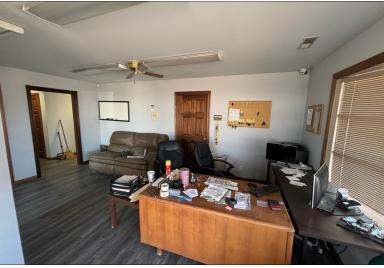

## 315 N Fares Avenue

EVANSVILLE, IN 47711

Sale Price: \$369,900
Total SF: 4,128 SF
Main Bldg Total SF 3,600 SF
Warehouse SF 1,800 SF
Office SF 1,800 SF
Detached Garage: 528 SF
Lot Size: 0.50 Acre

Lot Size: 0.50 Acre
Year Built: 1978
Zoning: C-4
Ceiling Height: 14' in garage

# of Restrooms: 1Water/Sewer: City

• Current Use: Former Car Dealer

Annual Taxes: \$4,323.16 (2023 Pay 2024)

Showing: Contact Listing Broker

• AADT: 29,050 AADT (2024)

Very high traffic location along Hwy 41. This property abuts Hwy 41 and provides great signage opportunities for your business. The property was formerly a car lot with front office and attached garage. The office was all completely redone within the last year, the roof is 6 years old and the building was painted 4 years ago. This could be a great location for any business looking for nice office space, storage space and parking. There is an additional detached garage available for additional storage as well.