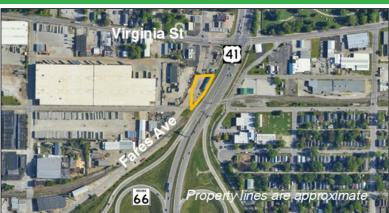

# of Restrooms: 1Water/Sewer: City

• Current Use: Former Car Dealer

Annual Taxes: \$4,323.16 (2023 Pay 2024)

Showing: Contact Listing Broker

• AADT: 29,050 AADT (2024)

Very high traffic location along Hwy 41. This property abuts Hwy 41 and provides great signage opportunities for your business. The property was formerly a car lot with front office and attached garage. The office was all completely redone within the last year, the roof is 6 years old and the building was painted 4 years ago. This could be a great location for any business looking for nice office space, storage space and parking. There is an additional detached garage available for additional storage as well.