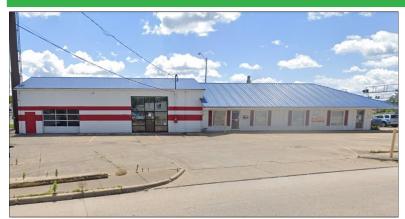

## 315 N Fares Avenue

EVANSVILLE, IN 47711

Sale Price: \$369,900
Total SF: 4,128 SF
Main Bldg Total SF 3,600 SF
Warehouse SF 1,800 SF
Office SF 1,800 SF
Detached Garage: 528 SF
Lot Size: 0.50 Acre

Lot Size: 0.50 Acre
Year Built: 1978
Zoning: C-4
Ceiling Height: 14' in garage

# of Restrooms: 1Water/Sewer: City

• Current Use: Former Car Dealer

Annual Taxes: \$4,323.16 (2023 Pay 2024)

Showing: Contact Listing Broker

• AADT: 29,050 AADT (2024)

Very high traffic location along Hwy 41. This property abuts Hwy 41 and provides great signage opportunities for your business. The property was formerly a car lot with front office and attached garage. The office was all completely redone within the last year, the roof is 6 years old and the building was painted 4 years ago. This could be a great location for any business looking for nice office space, storage space and parking. There is an additional detached garage available for additional storage as well.