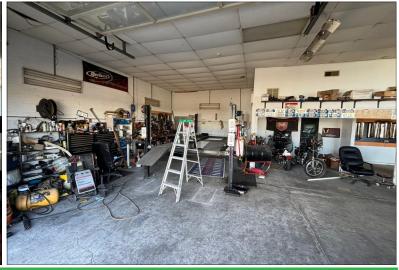

## 315 N Fares Avenue

EVANSVILLE, IN 47711

Sale Price: \$369,900
Total SF: 4,128 SF
Main Bldg Total SF 3,600 SF
Warehouse SF 1,800 SF
Office SF 1,800 SF
Detached Garage: 528 SF
Lot Size: 0.50 Acre

Lot Size: 0.50 Acre
Year Built: 1978
Zoning: C-4
Ceiling Height: 14' in garage

# of Restrooms: 1Water/Sewer: City

• Current Use: Former Car Dealer

Annual Taxes: \$4,323.16 (2023 Pay 2024)

Showing: Contact Listing Broker

• AADT: 29,050 AADT (2024)

Very high traffic location along Hwy 41. This property abuts Hwy 41 and provides great signage opportunities for your business. The property was formerly a car lot with front office and attached garage. The office was all completely redone within the last year, the roof is 6 years old and the building was painted 4 years ago. This could be a great location for any business looking for nice office space, storage space and parking. There is an additional detached garage available for additional storage as well.