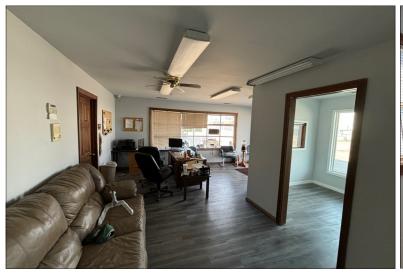

## 315 N Fares Avenue

EVANSVILLE, IN 47711

Sale Price: \$369,900
Total SF: 4,128 SF
Main Bldg Total SF 3,600 SF
Warehouse SF 1,800 SF
Office SF 1,800 SF
Detached Garage: 528 SF
Lot Size: 0.50 Acre

Lot Size: 0.50 Acre
Year Built: 1978
Zoning: C-4
Ceiling Height: 14' in garage

# of Restrooms: 1Water/Sewer: City

• Current Use: Former Car Dealer

Annual Taxes: \$4,323.16 (2023 Pay 2024)

Showing: Contact Listing Broker

• AADT: 29,050 AADT (2024)

Very high traffic location along Hwy 41. This property abuts Hwy 41 and provides great signage opportunities for your business. The property was formerly a car lot with front office and attached garage. The office was all completely redone within the last year, the roof is 6 years old and the building was painted 4 years ago. This could be a great location for any business looking for nice office space, storage space and parking. There is an additional detached garage available for additional storage as well.