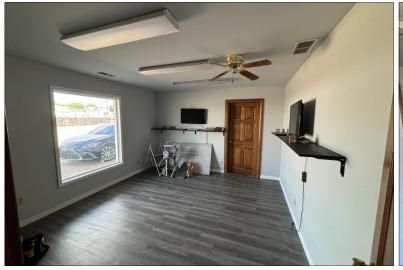

# of Restrooms: 1Water/Sewer: City

• Current Use: Former Car Dealer

Annual Taxes: \$4,323.16 (2023 Pay 2024)

Showing: Contact Listing Broker

• AADT: 29,050 AADT (2024)

Very high traffic location along Hwy 41. This property abuts Hwy 41 and provides great signage opportunities for your business. The property was formerly a car lot with front office and attached garage. The office was all completely redone within the last year, the roof is 6 years old and the building was painted 4 years ago. This could be a great location for any business looking for nice office space, storage space and parking. There is an additional detached garage available for additional storage as well.