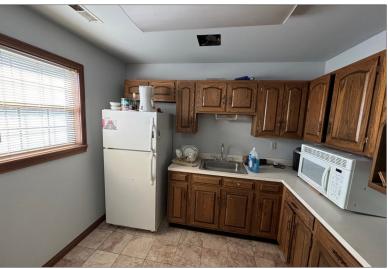

## 315 N Fares Avenue

EVANSVILLE, IN 47711

Sale Price: \$369,900
Total SF: 4,128 SF
Main Bldg Total SF 3,600 SF
Warehouse SF 1,800 SF
Office SF 1,800 SF
Detached Garage: 528 SF
Lot Size: 0.50 Acre

Lot Size: 0.50 Acre
Year Built: 1978
Zoning: C-4
Ceiling Height: 14' in garage

# of Restrooms: 1Water/Sewer: City

• Current Use: Former Car Dealer

Annual Taxes: \$4,323.16 (2023 Pay 2024)

Showing: Contact Listing Broker

• AADT: 29,050 AADT (2024)

Very high traffic location along Hwy 41. This property abuts Hwy 41 and provides great signage opportunities for your business. The property was formerly a car lot with front office and attached garage. The office was all completely redone within the last year, the roof is 6 years old and the building was painted 4 years ago. This could be a great location for any business looking for nice office space, storage space and parking. There is an additional detached garage available for additional storage as well.