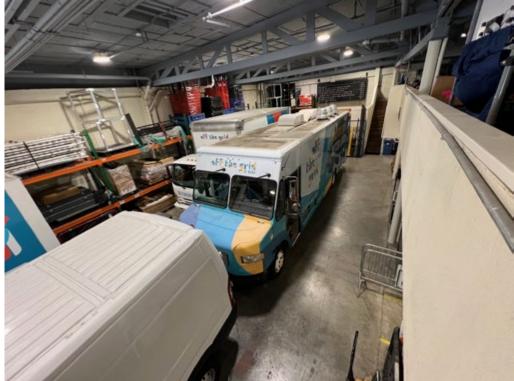

fice areas and Heating in warehouse/production area
- Fully remodel of 2nd floor Office area with updated kitchenette
- Updated offices in warehouse/production area below mezzanine
- New composite flooring throughout office and mezzanine areas
- New exterior and interior paint
- Bathrooms –All bathrooms have been renovated & painted
- Enlarged drive-in entry area for maximum
- Added commercial loading zone area to front curb (Yellow Zone)
- Front Lobby Demo & soft remodel

### TERMS

### Purchase Price: \$7,400,000

Delivery: Vacant or potential Seller lease-back if desired

### Lease Rate: \$3.25 psf/month, IG

Perfect Building for Car Collections, Car Clubs, Artist Space, Event Space, High-Tech Manufacturing, Robotics & Prototyping or Traditional Distribution / Warehouse Uses























RC HILDEBRAND Lic.01437090 +1 415 740 5766 rchildebrand@hcmcommercial.com

## HCM Commercial Properties

# 



GROSS MAIN LEVEL SF: 8520 SF

RC HILDEBRAND Lic.01437090 +1 415 740 5766 rchildebrand@hcmcommercial.com



### GROUND FLOOR

### MEZZANINE + 2ND FLOOR

## 1469 Pacific Avenue San Francisco, CA



GROSS MEZZANINE + 2ND LEVEL SF: 5330 SF





-----

GROSS BASEMENT LEVEL SF: 2643 SF

RC HILDEBRAND Lic.01437090 +1 415 740 5766 rchildebrand@hcmcommercial.com



### LOWER LEVEL

## LOCATION OVERVIEW





### LOCATION OVERVIEW

## 1469 Pacific Avenue San Francisco, CA