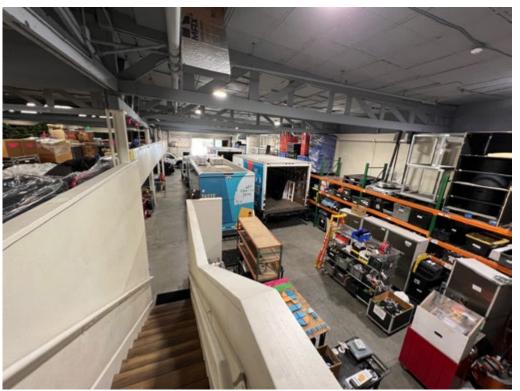

office areas and Heating in warehouse/production area
- Fully remodel of 2nd floor Office area with updated kitchenette
- Updated offices in warehouse/production area below mezzanine
- New composite flooring throughout office and mezzanine areas
- New exterior and interior paint
- Bathrooms –All bathrooms have been renovated & painted
- Enlarged drive-in entry area for maximum
- Added commercial loading zone area to front curb (Yellow Zone)
- Front Lobby Demo & soft remodel

### TERMS

### Purchase Price: \$7,400,000

Delivery: Vacant or potential Seller lease-back if desired

### Lease Rate: \$3.25 psf/month, IG

Perfect Building for Car Collections, Car Clubs, Artist Space, Event Space, High-Tech Manufacturing, Robotics & Prototyping or Traditional Distribution / Warehouse Uses























RC HILDEBRAND Lic.01437090 +1 415 740 5766 rchildebrand@hcmcommercial.com

## HCM Commercial Properties

# 



GROSS MAIN LEVEL SF: 8520 SF

RC HILDEBRAND Lic.01437090 +1 415 740 5766 rchildebrand@hcmcommercial.com



### GROUND FLOOR

### MEZZANINE + 2ND FLOOR

## 1469 Pacific Avenue San Francisco, CA



GROSS MEZZANINE + 2ND LEVEL SF: 5330 SF





-----

GROSS BASEMENT LEVEL SF: 2643 SF

RC HILDEBRAND Lic.01437090 +1 415 740 5766 rchildebrand@hcmcommercial.com



### LOWER LEVEL

## LOCATION OVERVIEW





### LOCATION OVERVIEW

## 1469 Pacific Avenue San Francisco, CA