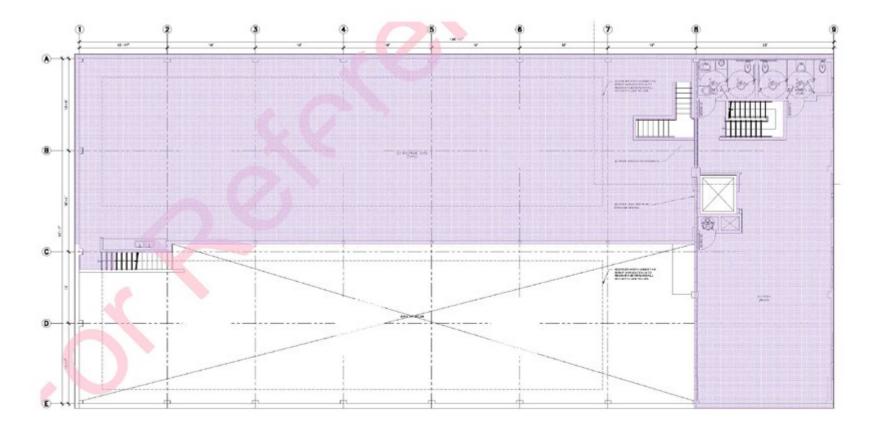

### MEZZANINE + 2ND FLOOR

## 1469 Pacific Avenue San Francisco, CA

GROSS MEZZANINE + 2ND LEVEL SF: 5330 SF

-----

GROSS BASEMENT LEVEL SF: 2643 SF

RC HILDEBRAND Lic.01437090 +1 415 740 5766 rchildebrand@hcmcommercial.com