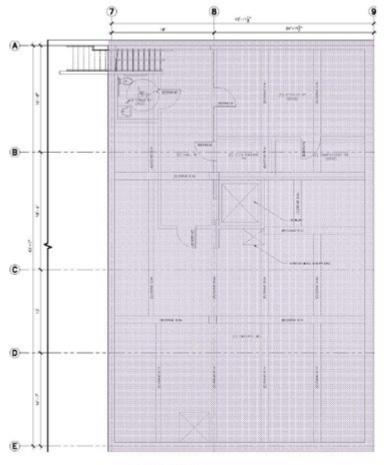

### BUILDING SPECS

- Building is fully sprinklered
- Two (2) Automatic drive-in doors
- 600 Amps / 3-Phase Power / 240 Volt-Delta
- Elevator with access to all floors
- Increased Gas Line: 3" Line
- Ventilation duct shafts for future kitchen or refrigeration uses
- Building Size: 16,493 SqFt (per Floor Plans)
  - Ground Floor: 8,520 SqFt
  - Mezzanine: 3,670
  - 2nd Floor Office: 1,424
  - Basement: 2,643 SqFt
- Restrooms on 3 Levels (Basement, Ground Floor & 2nd Floor)
- Lot Size: 8,765 SqFt (per SF Assessors records)
- Zoning: NCD Pacific Avenue Neighborhood Commercial
- Height Limit: 40-X
- APN #: 0185-029

# 

GROSS MAIN LEVEL SF: 8520 SF

RC HILDEBRAND Lic.01437090 +1 415 740 5766 rchildebrand@hcmcommercial.com

### GROUND FLOOR