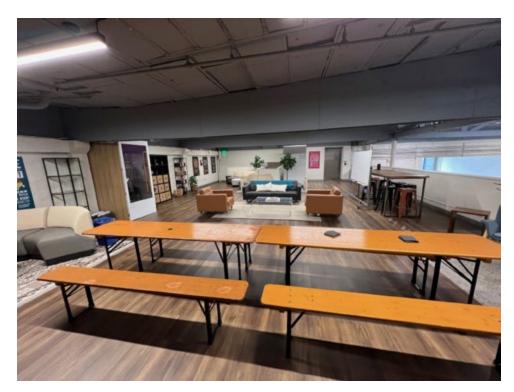

#### RECENT BUILDING IMPROVEMENTS

- Roof: Full recoat in 2023 with transferable warranty
- New HVAC in office areas and Heating in warehouse/production area
- Fully remodel of 2nd floor Office area with updated kitchenette
- Updated offices in warehouse/production area below mezzanine
- New composite flooring throughout office and mezzanine areas
- New exterior and interior paint
- Bathrooms –All bathrooms have been renovated & painted
- Enlarged drive-in entry area for maximum
- Added commercial loading zone area to front curb (Yellow Zone)
- Front Lobby Demo & soft remodel

### MEZZANINE + 2ND FLOOR