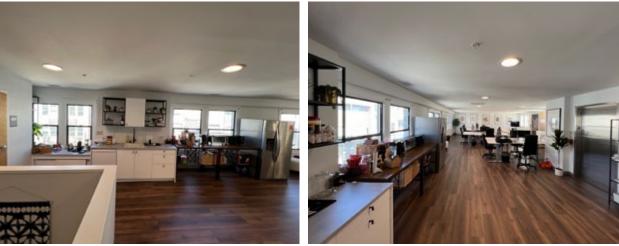

#### RECENT BUILDING IMPROVEMENTS

- Roof: Full recoat in 2023 with transferable warranty
- New HVAC in office areas and Heating in warehouse/production area
- Fully remodel of 2nd floor Office area with updated kitchenette
- Updated offices in warehouse/production area below mezzanine
- New composite flooring throughout office and mezzanine areas
- New exterior and interior paint
- Bathrooms –All bathrooms have been renovated & painted
- Enlarged drive-in entry area for maximum
- Added commercial loading zone area to front curb (Yellow Zone)
- Front Lobby Demo & soft remodel

### MEZZANINE + 2ND FLOOR