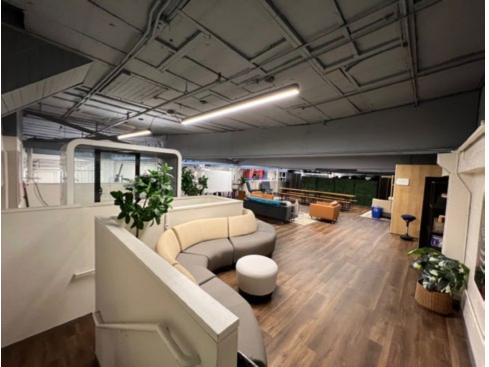

#### RECENT BUILDING IMPROVEMENTS

- Roof: Full recoat in 2023 with transferable warranty
- New HVAC in office areas and Heating in warehouse/production area
- Fully remodel of 2nd floor Office area with updated kitchenette
- Updated offices in warehouse/production area below mezzanine
- New composite flooring throughout office and mezzanine areas
- New exterior and interior paint
- Bathrooms –All bathrooms have been renovated & painted
- Enlarged drive-in entry area for maximum
- Added commercial loading zone area to front curb (Yellow Zone)
- Front Lobby Demo & soft remodel

### MEZZANINE + 2ND FLOOR