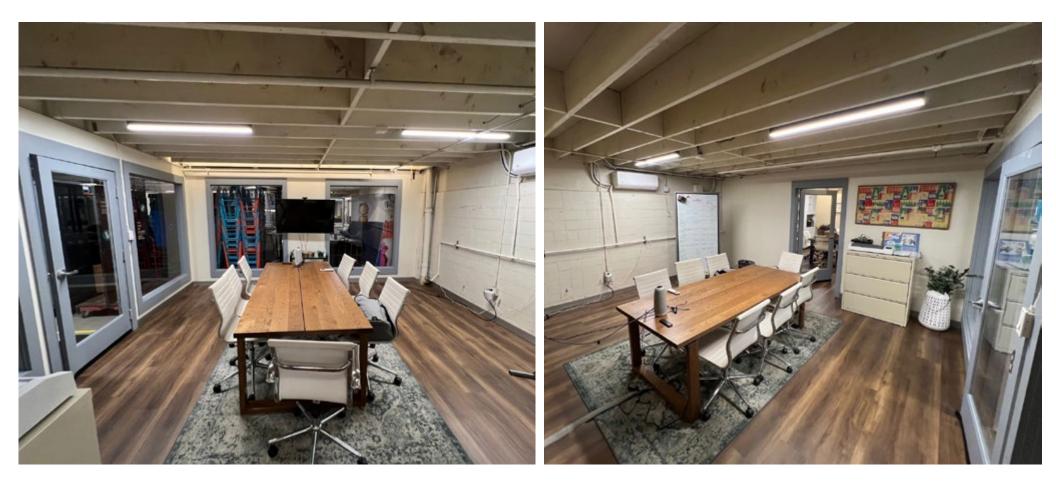

#### RECENT BUILDING IMPROVEMENTS

- Roof: Full recoat in 2023 with transferable warranty
- New HVAC in office areas and Heating in warehouse/production area
- Fully remodel of 2nd floor Office area with updated kitchenette
- Updated offices in warehouse/production area below mezzanine
- New composite flooring throughout office and mezzanine areas
- New exterior and interior paint
- Bathrooms –All bathrooms have been renovated & painted
- Enlarged drive-in entry area for maximum
- Added commercial loading zone area to front curb (Yellow Zone)
- Front Lobby Demo & soft remodel