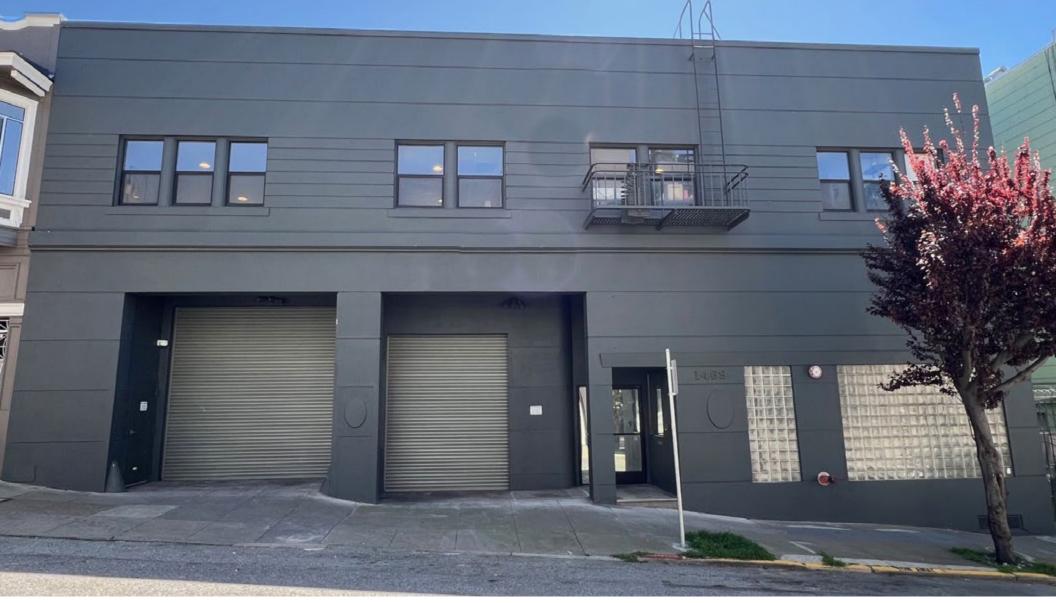

# FOR SALE OR LEASE - 1469 PACIFIC AVENUE, SAN FRANCISCO Highly Improved Flex Building in Rare Northwestern SF Location

### BUILDING SPECS

- Building is fully sprinklered
- Two (2) Automatic drive-in doors
- 600 Amps / 3-Phase Power / 240 Volt-Delta
- Elevator with access to all floors
- Increased Gas Line: 3" Line
- Ventilation duct shafts for future kitchen or refrigeration uses
- Building Size: 16,493 SqFt (per Floor Plans)
  - Ground Floor: 8,520 SqFt
  - Mezzanine: 3,670
  - 2nd Floor Office: 1,424
  - Basement: 2,643 SqFt
- Restrooms on 3 Levels (Basement, Ground Floor & 2nd Floor)
- Lot Size: 8,765 SqFt (per SF Assessors records)
- Zoning: NCD Pacific Avenue Neighborhood Commercial
- Height Limit: 40-X
- APN #: 0185-029

#### RECENT BUILDING IMPROVEMENTS

- Roof: Full recoat in 2023 with transferable warranty
- New HVAC in office areas and Heating in warehouse/production area
- Fully remodel of 2nd floor Office area with updated kitchenette
- Updated offices in warehouse/production area below mezzanine
- New composite flooring throughout office and mezzanine areas
- New exterior and interior paint
- Bathrooms –All bathrooms have been renovated & painted
- Enlarged drive-in entry area for maximum
- Added commercial loading zone area to front curb (Yellow Zone)
- Front Lobby Demo & soft remodel