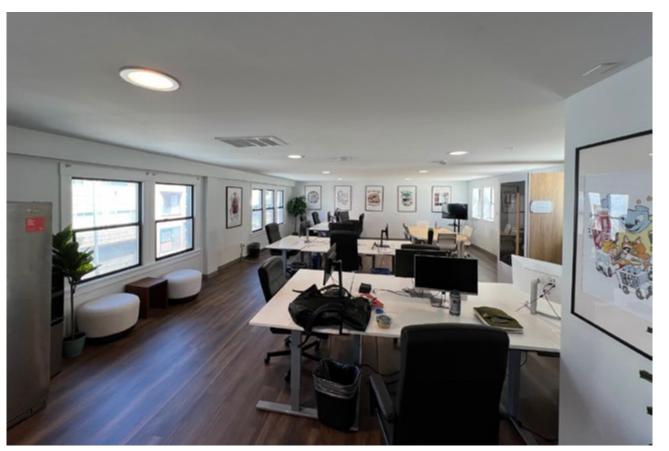

#### RECENT BUILDING IMPROVEMENTS

- Roof: Full recoat in 2023 with transferable warranty
- New HVAC in office areas and Heating in warehouse/production area
- Fully remodel of 2nd floor Office area with updated kitchenette
- Updated offices in warehouse/production area below mezzanine
- New composite flooring throughout office and mezzanine areas
- New exterior and interior paint
- Bathrooms –All bathrooms have been renovated & painted
- Enlarged drive-in entry area for maximum
- Added commercial loading zone area to front curb (Yellow Zone)
- Front Lobby Demo & soft remodel