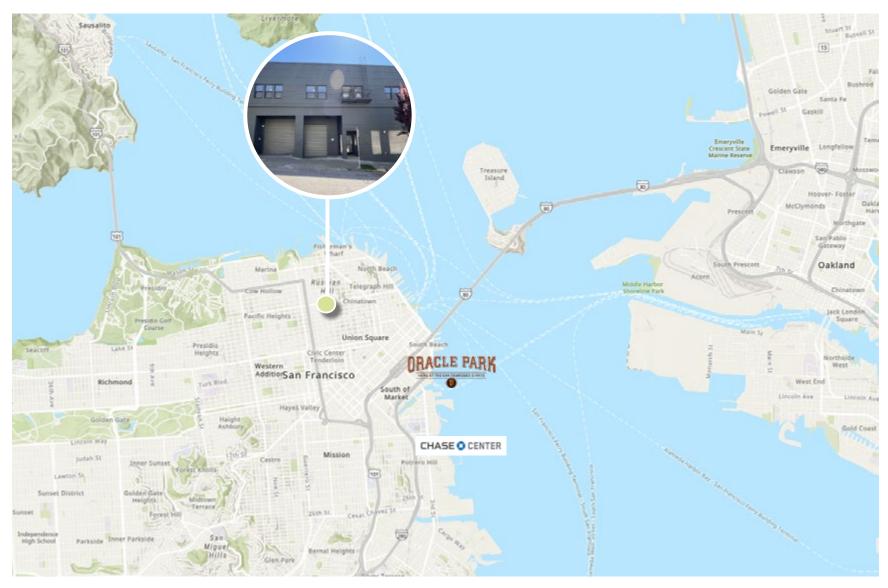

## LOCATION OVERVIEW

### LOCATION OVERVIEW

## 1469 Pacific Avenue San Francisco, CA