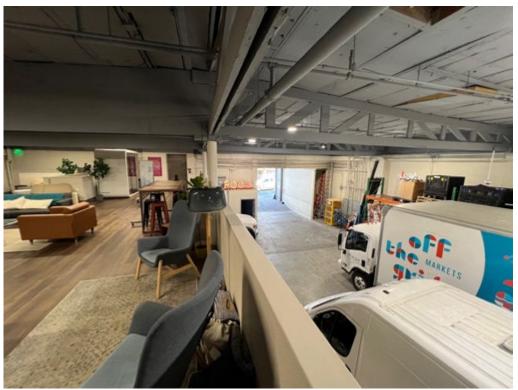

### BUILDING SPECS

- Building is fully sprinklered
- Two (2) Automatic drive-in doors
- 600 Amps / 3-Phase Power / 240 Volt-Delta
- Elevator with access to all floors
- Increased Gas Line: 3" Line
- Ventilation duct shafts for future kitchen or refrigeration uses
- Building Size: 16,493 SqFt (per Floor Plans)
  - Ground Floor: 8,520 SqFt
  - Mezzanine: 3,670
  - 2nd Floor Office: 1,424
  - Basement: 2,643 SqFt
- Restrooms on 3 Levels (Basement, Ground Floor & 2nd Floor)
- Lot Size: 8,765 SqFt (per SF Assessors records)
- Zoning: NCD Pacific Avenue Neighborhood Commercial
- Height Limit: 40-X
- APN #: 0185-029

### MEZZANINE + 2ND FLOOR