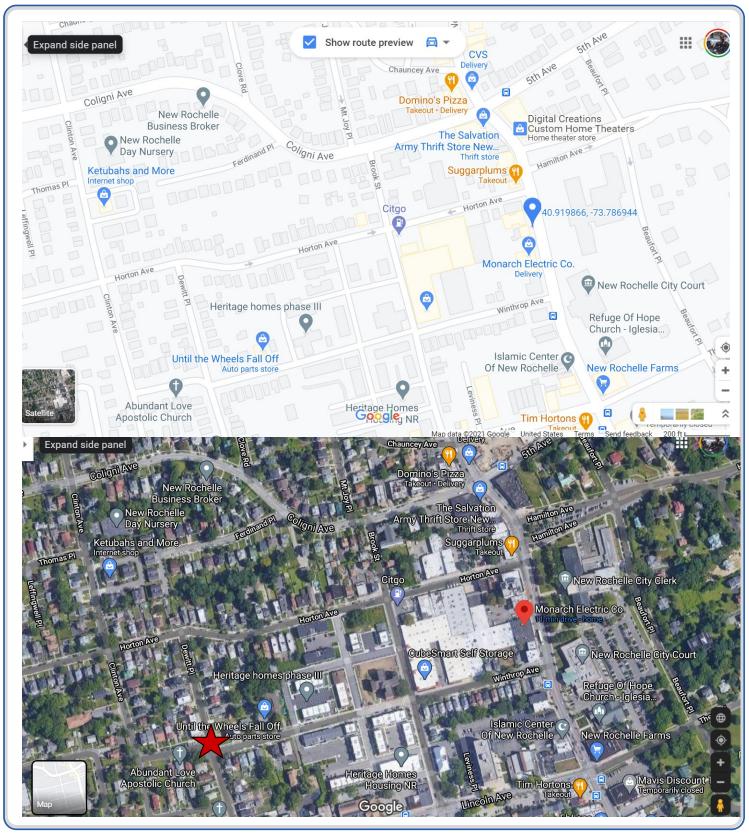

hort Walk to Metro North
- Vast Residential Development, High Density.
- High Visibility and Traffic Count on North Avenue
- Walk to Restaurant & Shopping



### The Property

520 North Avenue, New Rochelle, New York

### **Property Specifications**

Property Type: Commercial Investment

Zoning: Retail / Office

Building Size: 7,800 SF

Retail Space: 2,800 SF (Includes Basement)

Office Space: 2,200 SF Basement: 2,800 SF

Real Estate Taxes: \$32,000.00

**Price** 

Lease Price: 1st Floor Retail:\$32.00 PSF NNN (Includes Basement)

2nd Floor Office: \$20.00 PSF NNN

#### **WALK TO METRO NORTH STATION**

# 520 North Avenue New Rochelle, New York

# **FOR LEASE**



Prepared by:

**Tony DiCamillo** 914.787-9571 nyctrealtygroup@gmail.com



Scalzo Group

# Photo





## **MAPS & ARIAL VIEW**



# **Photos**



## Contact

Tony DiCamillo
Executive Vice President
Coldwell Banker Commercial
Scalzo Group
2500 Westchester Avenue
Suite 109
Purchase, New York 10577
914.787-9571 (Cell)
nyctrealtygroup@gmail.com

Note: This information has been secured from sources we believe to be reliable. We make no representations or warranties, expressed or implied, as to the accuracy of the information. References to square footage or age are approximate. Buyer must verify the information and bears all risk for any inaccuracies.