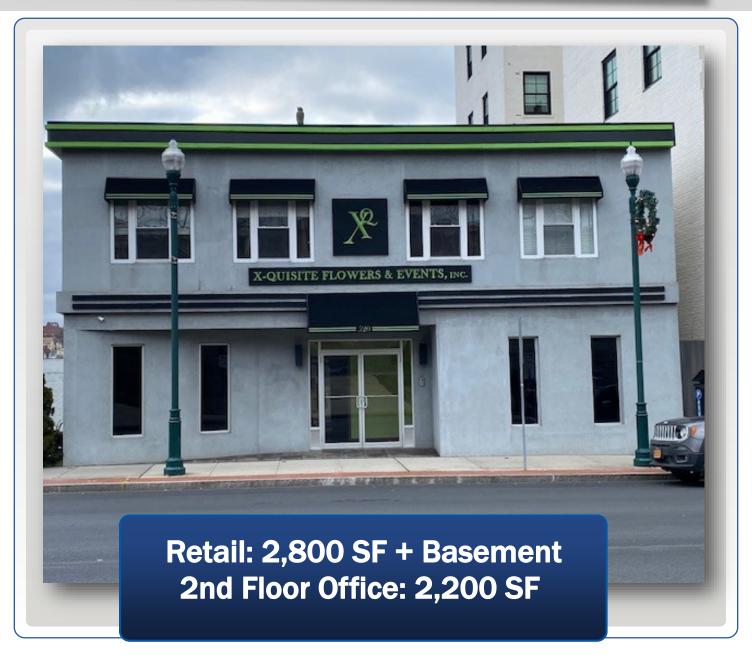

### **Property Specifications**

Property Type: Commercial Investment

Zoning: Retail / Office

Building Size: 7,800 SF

Retail Space: 2,800 SF (Includes Basement)

Office Space: 2,200 SF Basement: 2,800 SF

Real Estate Taxes: \$32,000.00