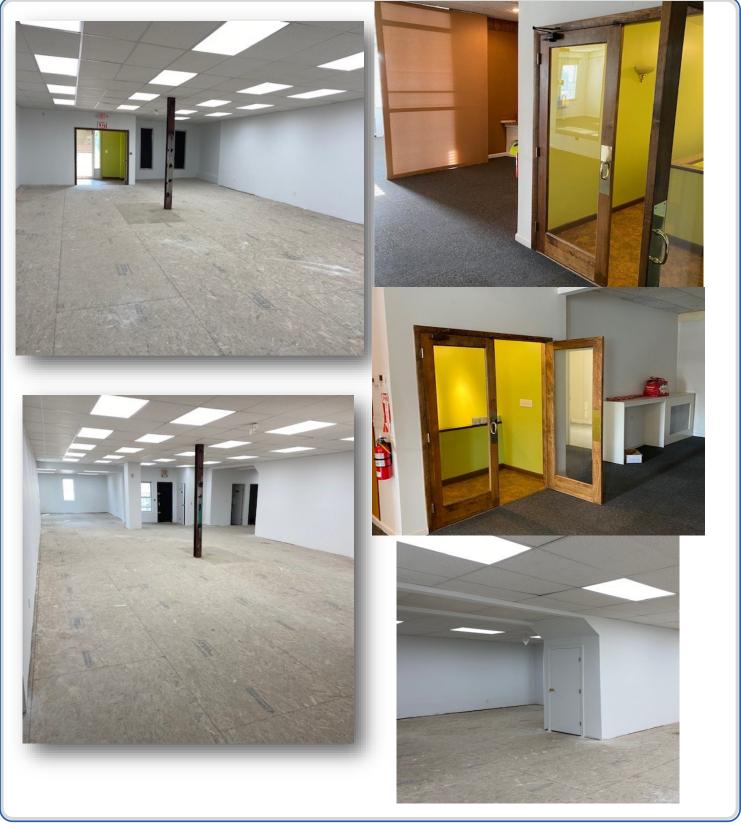

ro North
- Vast Residential Development, High Density.
- High Visibility and Traffic Count on North Avenue
- Walk to Restaurant & Shopping



### The Property

520 North Avenue, New Rochelle, New York

### **Property Specifications**

Property Type: Commercial Investment

Zoning: Retail / Office

Building Size: 7,800 SF

Retail Space: 2,800 SF (Includes Basement)

Office Space: 2,200 SF Basement: 2,800 SF

Real Estate Taxes: \$32,000.00

**Price** 

Lease Price: 1st Floor Retail:\$32.00 PSF NNN (Includes Basement)

2nd Floor Office: \$20.00 PSF NNN

#### **WALK TO METRO NORTH STATION**

# 520 North Avenue New Rochelle, New York

# **FOR LEASE**



Prepared by:

**Tony DiCamillo** 914.787-9571 nyctrealtygroup@gmail.com



Scalzo Group

# Photo





## **MAPS & ARIAL VIEW**



# **Photos**



## Contact

Tony DiCamillo
Executive Vice President
Coldwell Banker Commercial
Scalzo Group
2500 Westchester Avenue
Suite 109
Purchase, New York 10577
914.787-9571 (Cell)
nyctrealtygroup@gmail.com

Note: This information has been secured from sources we believe to be reliable. We make no representations or warranties, expressed or implied, as to the accuracy of the information. References to square footage or age are approximate. Buyer must verify the information and bears all risk for any inaccuracies.