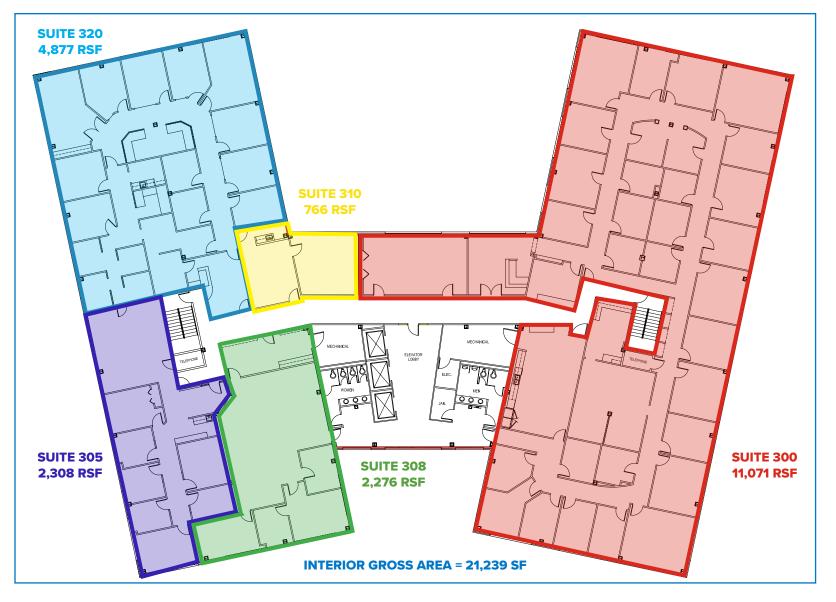

#### PRICE

• \$26.00 per SF

**AVAILABLE (JANUARY 2025)** 

Entire 3rd Floor - 21,129 RSF

• Suite 220 - 5,675 RSF\*

• Suite 300 - 11.071 RSF

Suite 305 - 2,308 RSF

• Suite 308 -2,276 RSF

• Suite 320 - 4,877 RSF

• Suite 520 - 4,132 RSF\*

• Suite 310 - 766 RSF

\*Available immediately