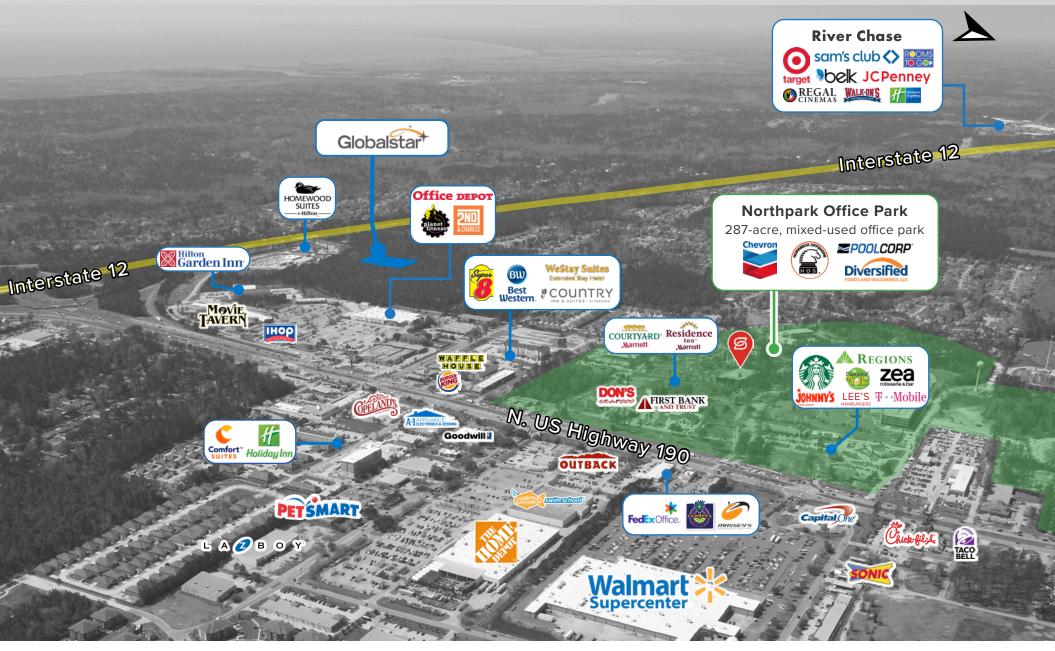

#### NEARBY AMENITIES

- Courtyard by Marriott & Residence Inn (Walking Distance)
- Numerous dining establishments
- Banks
- Health Fitness center

| 2024 DEMOGRAPHICS | 3 MI      | 5 MI      | 7 MI      |
|-------------------|-----------|-----------|-----------|
| Population        | 36,352    | 88,009    | 119,596   |
| Avg. HH Income    | \$124,042 | \$127,737 | \$128,045 |