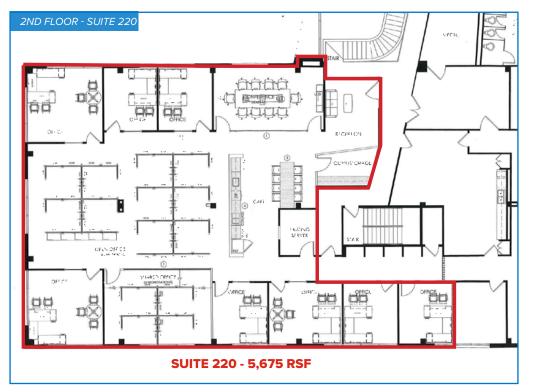

### OTHER FLOOR AVAILABILITY - SUITE 220 & 520

Click image for larger view

Click image for larger view

5TH FLOOR - SUITE 520