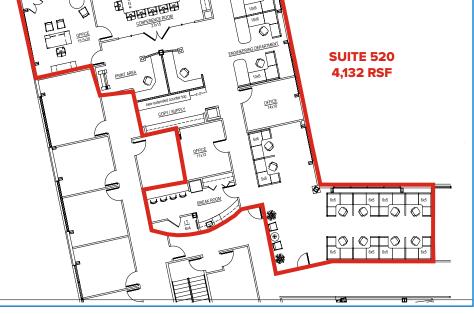

### OTHER FLOOR AVAILABILITY - SUITE 220 & 520

Click image for larger view

Click image for larger view

5TH FLOOR - SUITE 520

• Suite 320 - 4,877 RSF

• Suite 520 - 4,132 RSF\*

• Suite 310 - 766 RSF