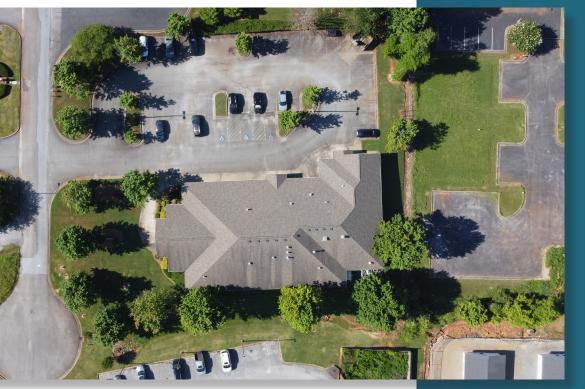

# FOR LEASE OR SALE MEDICAL OFFICE

9 MEDICAL DRIVE CARTERSVILLE, GA 30121

## **PROPERTY HIGHLIGHTS**

- Located directly across from Piedmont Cartersville Medical Center
- +/- 7,200 RSF of 2nd gen medical office space available now
- Additional +/- 3,800 SF coming available 03/01/2025
- Flexible layout suitable for various medical practices
- Ample parking for patients and visitors
- Easy access to I-75 and Canton Hwy