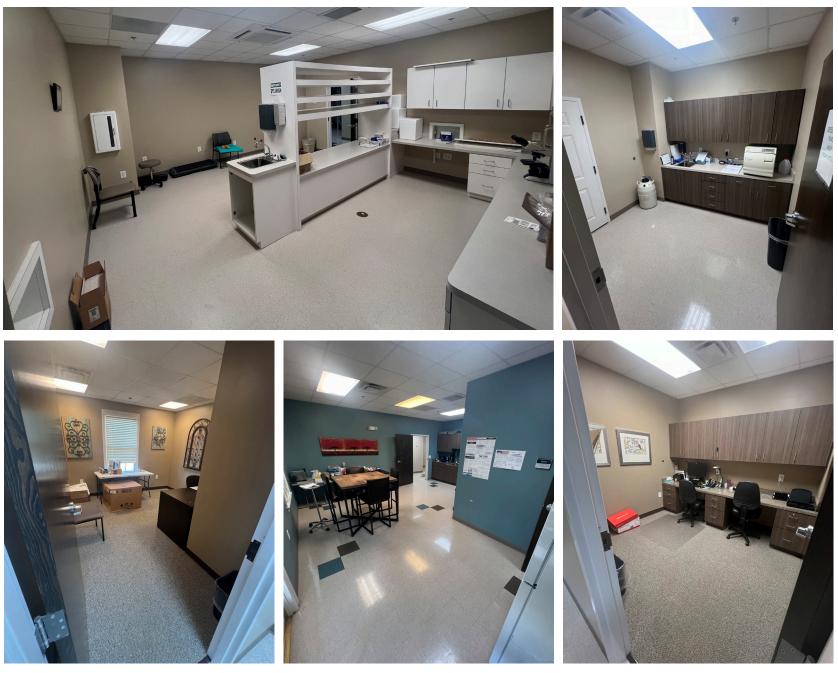

nal +/- 3,800 SF coming available 03/01/2025
- Flexible layout suitable for various medical practices
- Ample parking for patients and visitors
- Easy access to I-75 and Canton Hwy



## AREA DEMOGRAPHICS

|                       | 1 MILE   | 3 MILE   | 5 MILE    |
|-----------------------|----------|----------|-----------|
| Population            | 4,407    | 32,651   | 54,205    |
| Total<br>Households   | 1,684    | 12,638   | 20,769    |
| Average Income        | \$90,823 | \$97,369 | \$104,888 |
| Median Age            | 38.2     | 36.7     | 38.2      |
| Daytime<br>Population | 7,250    | 36,513   | 58,280    |

ST FranklinStreet

#### 9 MEDICAL DRIVE NE | CARTERSVILLE, GA

## FLOOR PLAN

## 7,200 SF AVAILABLE NOW





# **INTERIOR PHOTOS**



FranklinStreet

# **INTERIOR PHOTOS**



FranklinStreet

## LOCATION MAP



**ST** FranklinStreet

# CONTACT

#### DOUG DOLGOFF

Senior Director 404.850.9787 Doug.Dolgoff@FranklinSt.com

#### **GARY HEESEMAN**

Senior Director 704.2512672 Gary.Heeseman@FranklinSt.com

#### **CHARLES PERRY**

Senior Director 404.649.6278 Charles.Perry@FranklinSt.com

#### PAUL TIMMONS

Director 704.593.6401 Paul.Timmons@FranklinSt.com

#### CHRISTOPHER WELSH

Senior Associate 404.649.6274 Christopher.Welsh@FranklinSt.com

ZACH CASHIN Associate 404.649.6280 Zach.Cashin@FranklinSt.com



3384 Peachtree Road | Suite 600 Atlanta, GA 404.832.1250 Visit us at FranklinSt.com



No warranty or representation, expressed or implied, is made to the accuracy of information contained herein, and same is submitted subject to errors, change of price, rental or