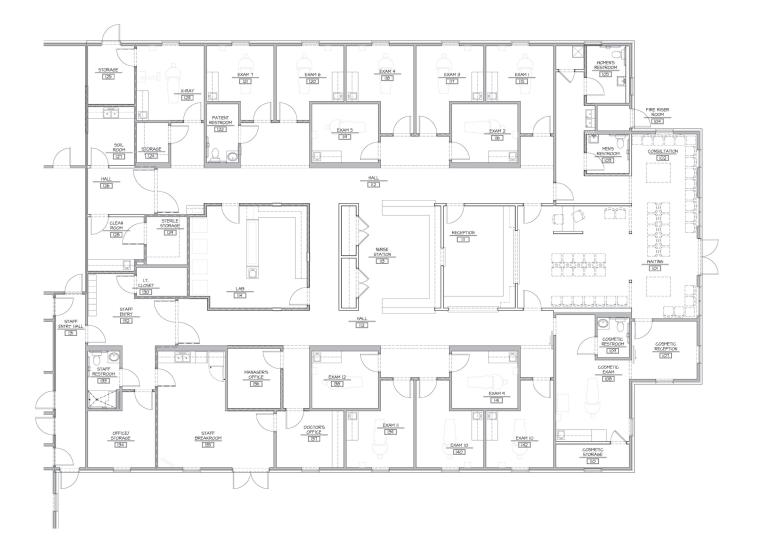

/- 7,200 RSF of 2nd gen medical office space available now
- Additional +/- 3,800 SF coming available 03/01/2025
- Flexible layout suitable for various medical practices
- Ample parking for patients and visitors
- Easy access to I-75 and Canton Hwy



## AREA DEMOGRAPHICS

|                       | 1 MILE   | 3 MILE   | 5 MILE    |
|-----------------------|----------|----------|-----------|
| Population            | 4,407    | 32,651   | 54,205    |
| Total<br>Households   | 1,684    | 12,638   | 20,769    |
| Average Income        | \$90,823 | \$97,369 | \$104,888 |
| Median Age            | 38.2     | 36.7     | 38.2      |
| Daytime<br>Population | 7,250    | 36,513   | 58,280    |

ST FranklinStreet

#### 9 MEDICAL DRIVE NE | CARTERSVILLE, GA

## FLOOR PLAN

## 7,200 SF AVAILABLE NOW





# **INTERIOR PHOTOS**



FranklinStreet

# **INTERIOR PHOTOS**



FranklinStreet

## LOCATION MAP



**ST** FranklinStreet

# CONTACT

#### DOUG DOLGOFF

Senior Director 404.850.9787 Doug.Dolgoff@FranklinSt.com

#### **GARY HEESEMAN**

Senior Director 704.2512672 Gary.Heeseman@FranklinSt.com

#### **CHARLES PERRY**

Senior Director 404.649.6278 Charles.Perry@FranklinSt.com

#### PAUL TIMMONS

Director 704.593.6401 Paul.Timmons@FranklinSt.com

#### CHRISTOPHER WELSH

Senior Associate 404.649.6274 Christopher.Welsh@FranklinSt.com

ZACH CASHIN Associate 404.649.6280 Zach.Cashin@FranklinSt.com



3384 Peachtree Road | Suite 600 Atlanta, GA 404.832.1250 Visit us at FranklinSt.com



No warranty or representation, expressed or implied, is made to the accuracy of information contained herein,