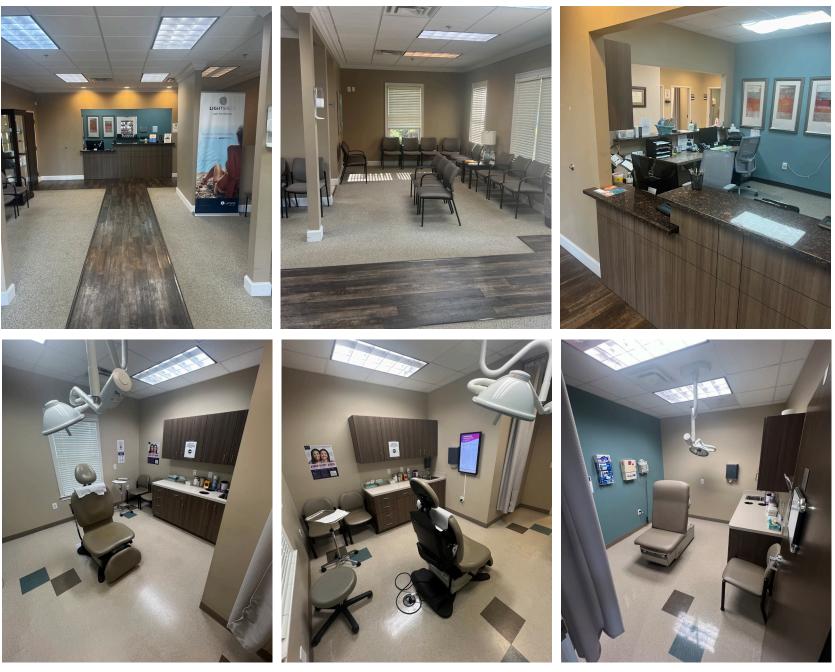

ical office space available now
- Additional +/- 3,800 SF coming available 03/01/2025
- Flexible layout suitable for various medical practices
- Ample parking for patients and visitors
- Easy access to I-75 and Canton Hwy



## AREA DEMOGRAPHICS

|                       | 1 MILE   | 3 MILE   | 5 MILE    |
|-----------------------|----------|----------|-----------|
| Population            | 4,407    | 32,651   | 54,205    |
| Total<br>Households   | 1,684    | 12,638   | 20,769    |
| Average Income        | \$90,823 | \$97,369 | \$104,888 |
| Median Age            | 38.2     | 36.7     | 38.2      |
| Daytime<br>Population | 7,250    | 36,513   | 58,280    |

ST FranklinStreet

#### 9 MEDICAL DRIVE NE | CARTERSVILLE, GA

## FLOOR PLAN

## 7,200 SF AVAILABLE NOW





# **INTERIOR PHOTOS**



FranklinStreet

# **INTERIOR PHOTOS**



FranklinStreet

## LOCATION MAP



**ST** FranklinStreet

# CONTACT

#### DOUG DOLGOFF

Senior Director 404.850.9787 Doug.Dolgoff@FranklinSt.com

#### **GARY HEESEMAN**

Senior Director 704.2512672 Gary.Heeseman@FranklinSt.com

#### **CHARLES PERRY**

Senior Director 404.649.6278 Charles.Perry@FranklinSt.com

#### PAUL TIMMONS

Director 704.593.6401 Paul.Timmons@FranklinSt.com

#### CHRISTOPHER WELSH

Senior Associate 404.649.6274 Christopher.Welsh@FranklinSt.com

ZACH CASHIN Associate 404.649.6280 Zach.Cashin@FranklinSt.com



3384 Peachtree Road | Suite 600 Atlanta, GA 404.832.1250 Visit us at FranklinSt.com



No warranty or representation, expressed or implied, is made to the accuracy of information contained herein, and same is submitted subj