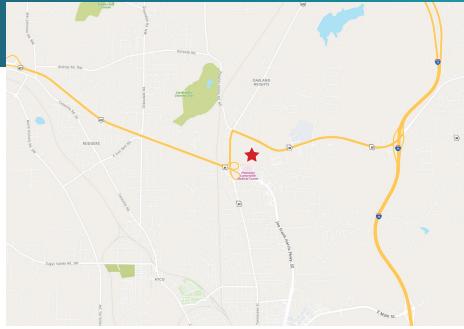

# FOR LEASE OR SALE MEDICAL OFFICE

9 MEDICAL DRIVE CARTERSVILLE, GA 30121



## **PROPERTY SUMMARY**



## **PROPERTY HIGHLIGHTS**

- Located directly across from Piedmont Cartersville Medical Center
- +/- 7,200 RSF of 2nd gen medical office space available now
- Additional +/- 3,800 SF coming available 03/01/2025
- Flexible layout suitable for various medical practices
- Ample parking for patients and visitors
- Easy access to I-75 and Canton Hwy



## AREA DEMOGRAPHICS

|                       | 1 MILE   | 3 MILE   | 5 MILE    |
|-----------------------|----------|----------|-----------|
| Population            | 4,407    | 32,651   | 54,205    |
| Total<br>Households   | 1,684    | 12,638   | 20,769    |
| Average Income        | \$90,823 | \$97,369 | \$104,888 |
| Median Age            | 38.2     | 36.7     | 38.2      |
| Daytime<br>Population | 7,250    | 36,513   | 58,280    |

ST FranklinStreet

#### 9 MEDICAL DRIVE NE | CARTERSVILLE, GA

## FLOOR PLAN

## 7,200 SF AVAILABLE NOW





# **INTERIOR PHOTOS**



FranklinStreet

# **INTERIOR PHOTOS**



FranklinStreet

## LOCATION MAP



**ST** FranklinStreet

# CONTACT

#### DOUG DOLGOFF

Senior Director 404.850.9787 Doug.Dolgoff@FranklinSt.com

#### **GARY HEESEMAN**

Senior Dir