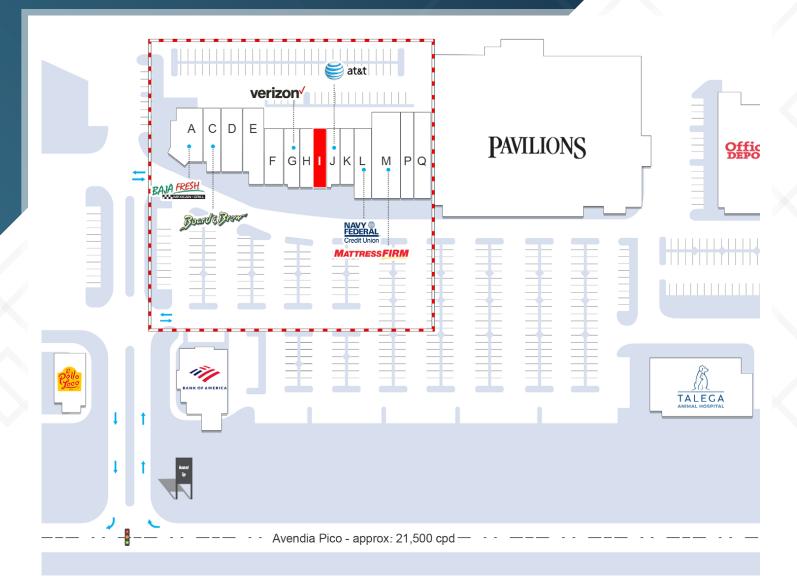

### **Opportunity**

1,000 SF
Suite I Available

PLEASE DO NOT DISTURB EXISTING TENANTS

### Available

1,000 SF Available

### PLEASE DO NOT DISTURB EXISTING TENANTS

## Plaza Pacifica Total GLA: 23,779 SF

| NO | TENANT                    | SF    |
|----|---------------------------|-------|
| Α  | Baja Fresh Mexican Grill  | 2,000 |
| C  | Board and Brew            | 1,800 |
| D  | Cafe Hermosa              | 1,500 |
| Е  | Romano's Pizza            | 1,412 |
| F  | Poke Tiki & Matcha Tea    | 1,807 |
| G  | Verizon Wireless          | 1,260 |
| Н  | Chinese Bros              | 1,300 |
| 1  | Available                 | 1,000 |
| J  | AT&T                      | 1,100 |
| K  | LocoCycle coming soon     | 1,000 |
| L  | Navy Federal Credit Union | 1,500 |
| M  | Mattress Firm             | 4,500 |
| Р  | NuBrace Dental            | 2,000 |
| Q  | Talega Nail Lounge        | 1,500 |