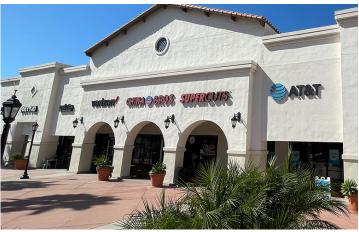

## Plaza Pacifica Total GLA: 23,779 SF

| NO | TENANT                    | SF    |
|----|---------------------------|-------|
| Α  | Baja Fresh Mexican Grill  | 2,000 |
| C  | Board and Brew            | 1,800 |
| D  | Cafe Hermosa              | 1,500 |
| Е  | Romano's Pizza            | 1,412 |
| F  | Poke Tiki & Matcha Tea    | 1,807 |
| G  | Verizon Wireless          | 1,260 |
| Н  | Chinese Bros              | 1,300 |
| 1  | Available                 | 1,000 |
| J  | AT&T                      | 1,100 |
| K  | LocoCycle coming soon     | 1,000 |
| L  | Navy Federal Credit Union | 1,500 |
| M  | Mattress Firm             | 4,500 |
| Р  | NuBrace Dental            | 2,000 |
| Q  | Talega Nail Lounge        | 1,500 |