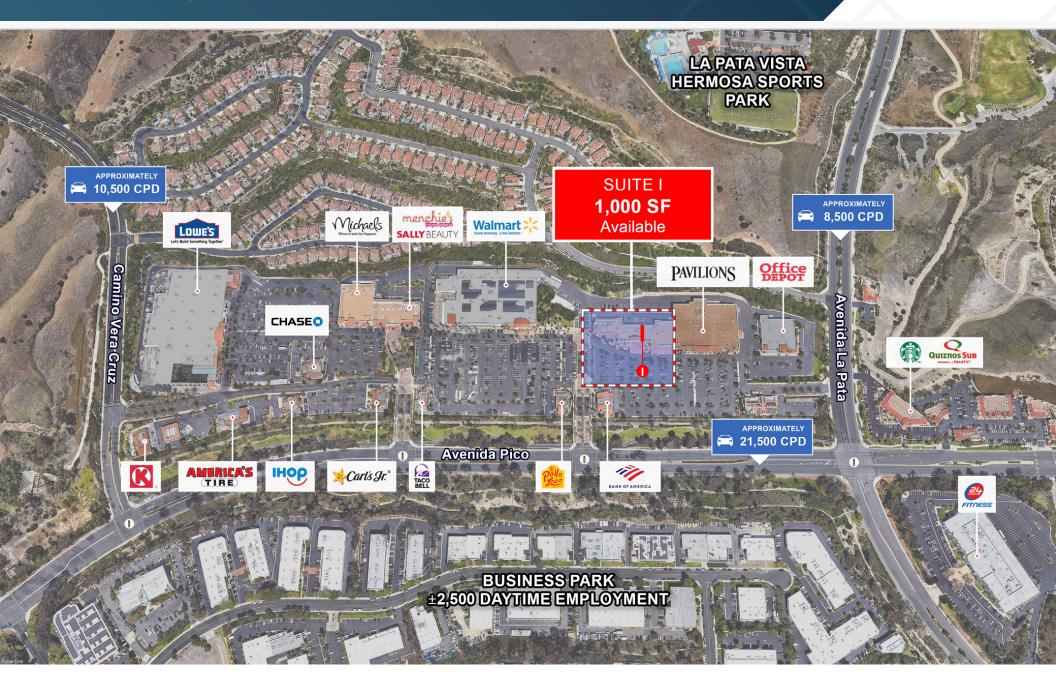

### **Opportunity**

1,000 SF
Suite I Available

PLEASE DO NOT DISTURB EXISTING TENANTS

### TRAFFIC COUNTS

Avenida Pico Avenida La Pata Source: Costar approx. 21,500 cpd approx. 8,500 cpd

### DESCRIPTION

- Plaza Pacifica is San Clemente's premier daily needs retail shopping center with a perfect blend of national and regional co-tenants including Lowes, Pavilions, Walmart, Michaels, Office Depot, and more
- Strategically located along Avenida Pico, which serves as the primary connection between the 5 freeway, and some of South Orange County's most affluent neighborhoods
- Well maintained parking field with ample parking and multiple convenient points of access
- High disposable incomes with average household incomes of over \$180,000 per year within a 1, 3, and 5 mile radius
- Strong retail and restaurant performance trends with historically low vacancy
- Visibly attractive facades and shopping center condition with excellent façade signage visible to large daily traffic counts

### Available

1,000 SF Available