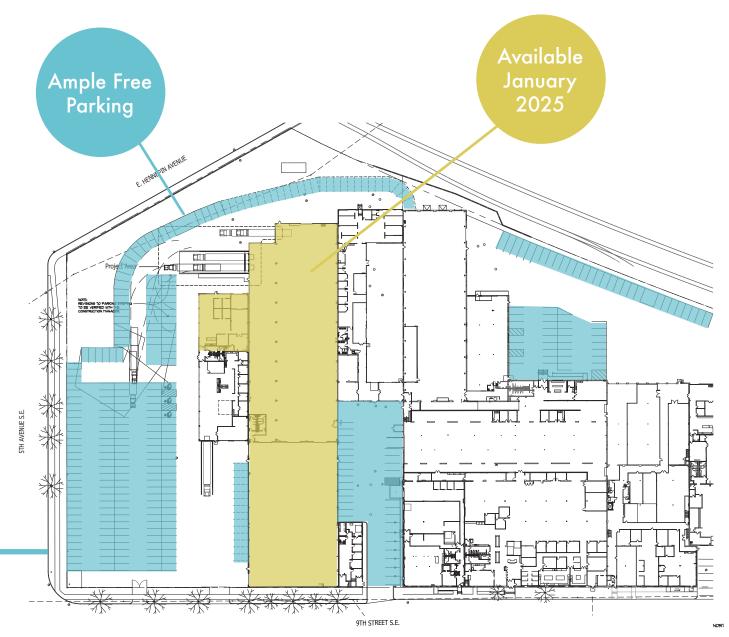

## Rare Opportunity to Lease Up to 50K of Industrial Space Minutes from Downtown Minneapolis

Bring your business to 9th Street Center and experience a location unlike any other. Take advantage of this rare opportunity to lease 19,000 to 50,0000 square feet in the coveted Marcy-Holmes neighborhood of Minneapolis. This one-story building has been leased by an industrial user and will be available January 2025, only for the second time in more than thirty years. The property features flexible customizable spaces, 30- to 37-foot ceiling heights, three new loading docks and clear-span (no columns) in the majority of the space.

- Excellent visibility along E. Hennepin and I-35
- Free on-site surface parking
- Transit/bike accessible
- Dedicated drive-in doors
- Controlled, secure entrances

Virtual tours & floor plans of available spaces at 9thStreetCenter.com