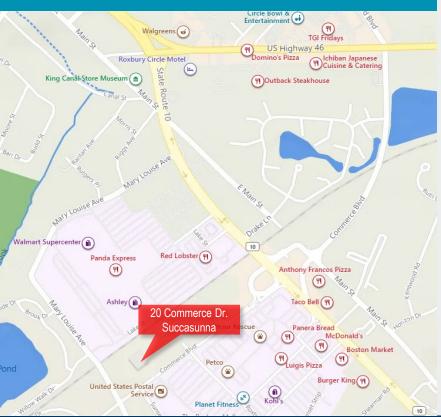

#### HIGHLIGHTS OF THE OFFERING

- Value Added Investment Opportunity 20 Commerce Boulevard offers a purchaser the opportunity to create value by occupying or leasing up the Property. The Building was originally constructed in 1989 and has been owner occupied by only two owners. The first floor also has a long history of medical tenants leasing spaces in the building.
- Superior Area Amenities The Property is just off Route 10, and within minutes of numerous area amenities including restaurants, retail shopping, parks, golf courses, hotels and other conveniences.

#### POTENTIAL OWNER OCCUPANCY

20 Commerce Boulevard offers a unique opportunity for an organization to owner occupy their property. The Property is located within minutes of the area's major roadways including Routes 10 and 46, and Interstate 80. Succasunna is within Roxbury Township and western Morris County, areas often recognized as great places to live in New Jersey.