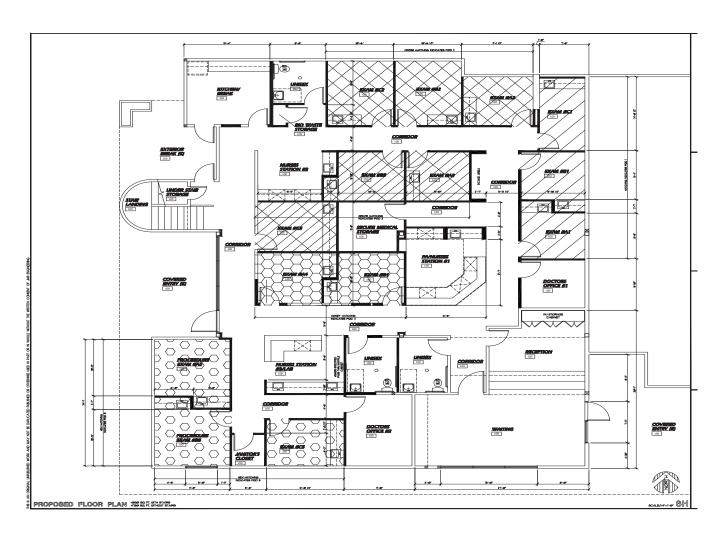

# DAILY RATE NEGOTIABLE

- **√** 12 Exam and Procedure Rooms
- ▼ Reception and Waiting Area
- **✓** Modern Renovated Office Space
- **√Nurse Station and Private Offices**
- **▼** Available: Some Exam Rooms from M to Thr. Entire Office on Fridays.

### 137 S Aspen Ct. - Suite A | Visalia, CA

#### FLOOR PLAN - Suite A