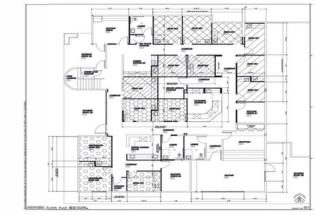

### MEDICAL OFFICE FOR SUBLEASE

IN SAN JOAQUIN VALLEY

137 S Aspen Court #A Visalia, CA 93291



- 4,780 SF Available in a Two Story Medical Building Located in the Visalia Medical Districts
- Minutes from Kaweah Delta Healthcare Medical District the Largest Hospital in Tulare and Kings Counties
- Potential Synergies with Other Medical Practices
- Easy Access to Highway 99 and 198
- Large Private Parking Lot for Patients and Staff 60 Total
- Common Area Amenities and Renovated Restrooms



## PER DIEM OPPORTUNITY



# DAILY RATE NEGOTIABLE

- **√** 12 Exam and Procedure Rooms
- ▼ Reception and Waiting Area
- **✓** Modern Renovated Office Space
- **√Nurse Station and Private Offices**
- **▼** Available: Some Exam Rooms from M to Thr. Entire Office on Fridays.



**Steve Body,** Ph.D, MBA, MSF, MA www.MDRECapital.com

818-852-9255

Steve@mdrecapital.com

CA BRE #01927373 Forward Studio City CA BRE #01428774 Pelin Sen, MBA

www.passmedmanagement.com

310-382-7539

Pelin@passmedmgmt.com

CA BRE #02210768

### 137 S Aspen Ct. - Suite A | Visalia, CA

#### FLOOR PLAN - Suite A