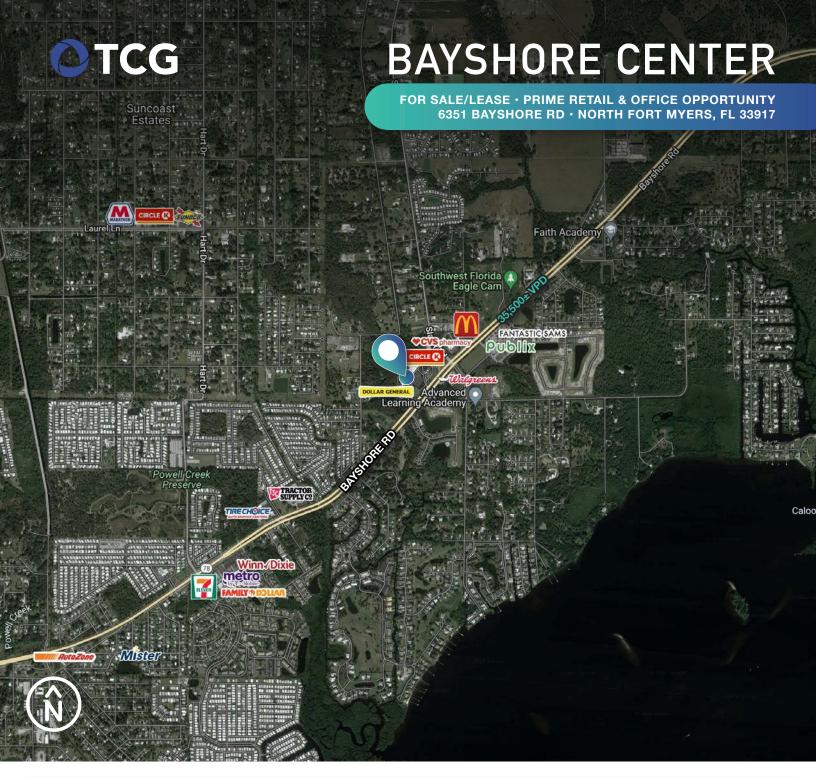

# **BAYSHORE CENTER**

MEGAHUB

43,370± SF

FOR SALE/LEASE • PRIME RETAIL & OFFICE OPPORTUNITY 6351 BAYSHORE RD • NORTH FORT MYERS, FL 33917

Unit 10

10,767± SF

# **BAYSHORE CENTER**

FOR SALE/LEASE • PRIME RETAIL & OFFICE OPPORTUNITY 6351 BAYSHORE RD • NORTH FORT MYERS, FL 33917

#### LOCATION:

The subject site is located in the NWQ of Bayshore Rd & Slater Rd in North Fort Myers, FL.