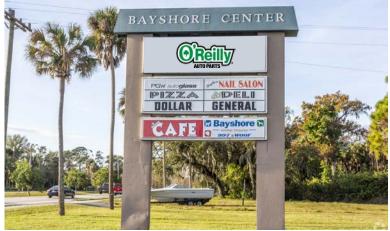

### **PROPERTY PHOTOS**

**trinitycre.com** 9450 Corkscrew Palms Cir · Suite 101 · Estero, FL 33928 © 2024 Trinity Commercial Group This information is considered accurate, but not guaranteed.

## PROPERTY FEATURES

OP - 0.70 AC

DOLLAR GENERAL

Unit 4

PGW autoglass